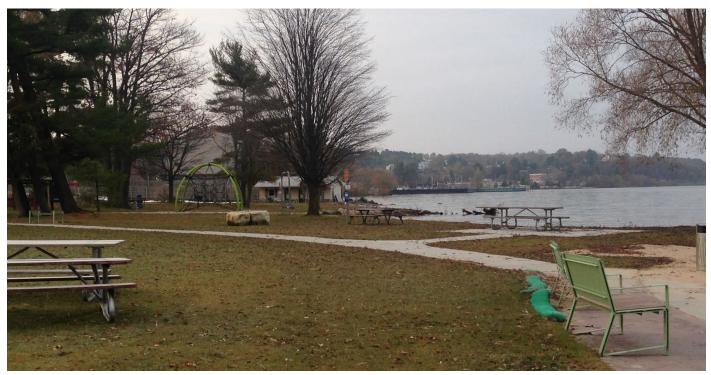

#### **c. Parks**: Jenema reported:

- The donated swings have been installed in Bayside Park.
- Looking at additional grants for the Tart Trail
- Plantings by the Shell Station have been put on hold. The garden club wanted other options for their donation to consider.
- The signs for the park and the art in the park projects are both being worked on.
- **d.** Sheriff: Brian Abbring introduced himself as the new immediate officer covering the area.
- **e. Supervisor:** White No report

### 7. Approval of Resolution #R-2019-33 Adjustments to Park Fund

White stated this a budget amendment of \$5,500 revenue brought in from the donated swings for the park and added to the Park Fund.

Motion by Nelson to approve Resolution #R-2019-33 on budget adjustment to park fund 2019-2020 Township budget, supported by Dye. Roll call motion carried unanimously.