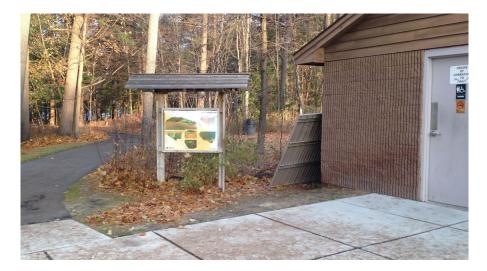

2. Health Department of Northwest Michigan Grant Proposal: Bayside Park Signage
Wolf explained the application is for a grant to be used for new signs at the park. She reviewed
the application with the board for their approval to apply. She would like to put a contribution of
\$2,000 in the section of estimated revenues and matched funds to show the township will
contribute to the program. The grant is meant for the applicant to increase physical activity and
they have a Come Out and Play physical education program that must be included by the
township in the proposal. They will help the township implement the program. The census of the
board was to go with the youth-focused program option on the application. Wolf inquired about a
non-smoking policy in the park and if that should be put in the application. Because it could
involve changing the park ordinance it was suggested to leave that out. Nelson suggested to add
water activities like portable boats and kayaks.