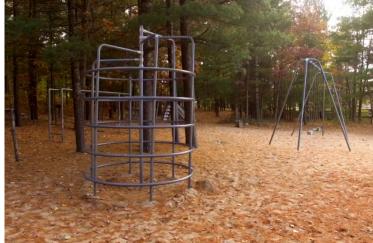

#### b. Parks: Jenema reported:

- She would like get direction from the board at the January meeting on some matters with the Art in the Park program.
- There has been people inquiring on park memorial donations. Jim Heffner and Karly Wentzloff have been researching playground equipment and pricing. The Parks and Trails Committee have been working on having options ready for when these requests come in.
- The joint meeting on the 70% engineering on the TART connector trail will be taking
  place in January instead of December. The engineers will be at the meeting to discuss and
  get everyone's feedback.

#### **c. Parks**: Jenema reported:

- The donated swings have been installed in Bayside Park.
- Looking at additional grants for the Tart Trail
- Plantings by the Shell Station have been put on hold. The garden club wanted other options for their donation to consider.
- The signs for the park and the art in the park projects are both being worked on.
- **d.** Sheriff: Brian Abbring introduced himself as the new immediate officer covering the area.
- **e. Supervisor:** White No report