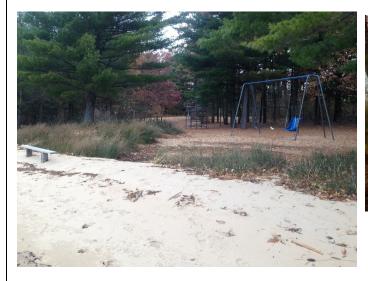

#### **c. Parks**: Jenema reported:

- The donated swings have been installed in Bayside Park.
- Looking at additional grants for the Tart Trail
- Plantings by the Shell Station have been put on hold. The garden club wanted other options for their donation to consider.
- The signs for the park and the art in the park projects are both being worked on.
- **d.** Sheriff: Brian Abbring introduced himself as the new immediate officer covering the area.
- **e. Supervisor:** White No report

### 7. Approval of Resolution #R-2019-33 Adjustments to Park Fund

White stated this a budget amendment of \$5,500 revenue brought in from the donated swings for the park and added to the Park Fund.

Motion by Nelson to approve Resolution #R-2019-33 on budget adjustment to park fund 2019-2020 Township budget, supported by Dye. Roll call motion carried unanimously.