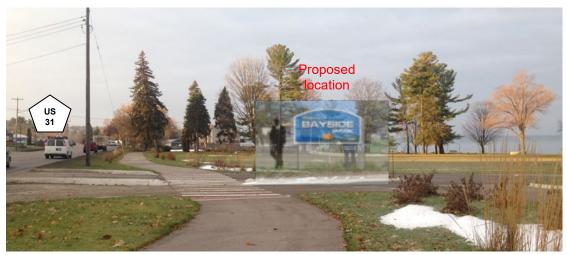

2. Health Department of Northwest Michigan Grant Proposal: Bayside Park Signage
Wolf explained the application is for a grant to be used for new signs at the park. She reviewed
the application with the board for their approval to apply. She would like to put a contribution of
\$2,000 in the section of estimated revenues and matched funds to show the township will
contribute to the program. The grant is meant for the applicant to increase physical activity and
they have a Come Out and Play physical education program that must be included by the
township in the proposal. They will help the township implement the program. The census of the
board was to go with the youth-focused program option on the application. Wolf inquired about a
non-smoking policy in the park and if that should be put in the application. Because it could
involve changing the park ordinance it was suggested to leave that out. Nelson suggested to add
water activities like portable boats and kayaks.