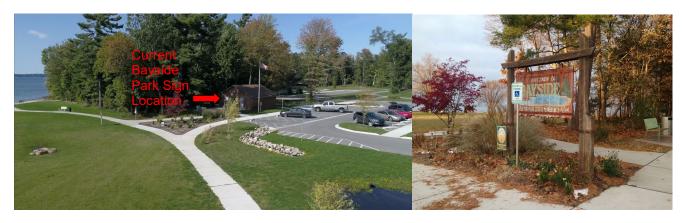

2. Health Department of Northwest Michigan Grant Proposal: Bayside Park Signage
Wolf explained the application is for a grant to be used for new signs at the park. She reviewed
the application with the board for their approval to apply. She would like to put a contribution of
\$2,000 in the section of estimated revenues and matched funds to show the township will
contribute to the program. The grant is meant for the applicant to increase physical activity and
they have a Come Out and Play physical education program that must be included by the
township in the proposal. They will help the township implement the program. The census of the
board was to go with the youth-focused program option on the application. Wolf inquired about a
non-smoking policy in the park and if that should be put in the application. Because it could
involve changing the park ordinance it was suggested to leave that out. Nelson suggested to add
water activities like portable boats and kayaks.