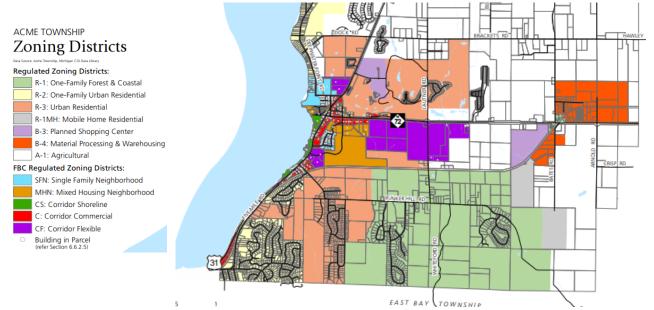

#### K. NEW BUSINESS:

 Zoning Ordinance Text Amendment #051 – Child Care Centers (PZR 2019-12 Lindsey Wolf)

Wolf informed after research it was determined a child care center is much needed in the community. A change in the ordinance as a permitted use in commercial opposed to a special use permit was made in the table. She emphasized if the Board adopts an amendment to add child care centers to the list of allowable uses in the Commercial and Corridor Flex Districts, the Applicant will still need to seek a site plan approval.

Motion by Jenema to adopt Zoning Ordinance Amendment 051 Child Care Centers as a use by right in the C: Corridor Commercial and CF Corridor Flex Districts, as presented in the draft table in Section 6.6.41 regulated Uses, and to change the definition of Child Care Centers in Section 3.2 to read Child Care Center: A facility for the care of children. As defined by ML 722.111, supported by Aukerman. Motion carried by 6 (Zollinger, Dye, Jenema, Aukerman, White, Scott), rescued by Nelson.