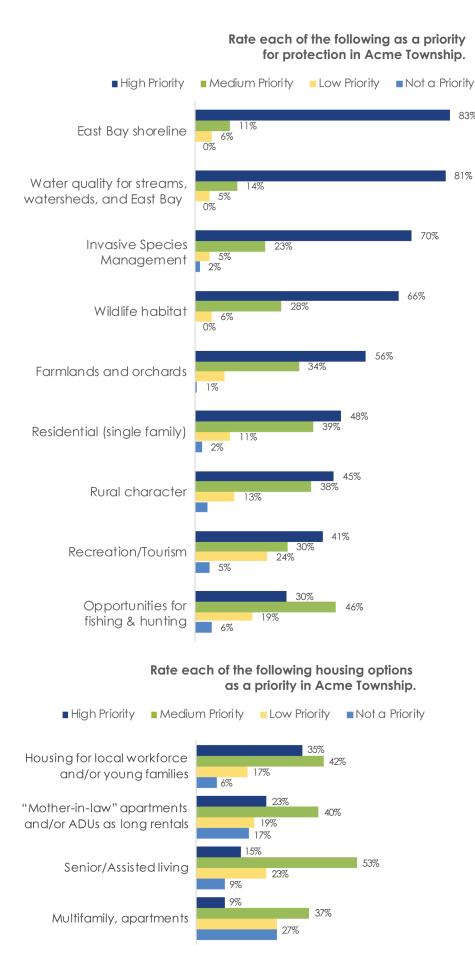

millage rate that Acme Township is allowed to assess has decreased year over year to 0.7307. The survey asked if people would support a reset in the millage rate to 1.00 in order to improve Township services. 74% of the people responded "yes" to the increase.

### Economic Growth **Opportunities**



The survey asked participants to rate several economic growth opportunities. They were asked to rate the opportunities from "not a priority" to "high priority." The top priorities for the respondents was Retail (41%), Recreation/Tourism (39%) and Residential (single family) at 36%. The medium priorities with the highest ratings were Agricultural tourism (48%) and Restaurants and Entertainment (48%). Large scale retail and Industrial were not rated as a priority.

Priorities for Protection





The survey takers rated several items for protection within the Township. Of high priority were the water quality (81%) and the East Bay shoreline (83%), while other related items garnered similar support, including invasive species management (71%), wildlife habitat (64%), and items related to the rural character of the Township (45%).

#### Housing

Housing was a key question to ask during the survey, as the housing density and type is of great importance to current and future residents. Many respondents considered housing for the local workforce and/or for young families to be the highest priority (35%), with options for senior/assisted living and "mother-in-law" units as the next priority (23%), which would allow older generations to remain in the community as their housing needs cha