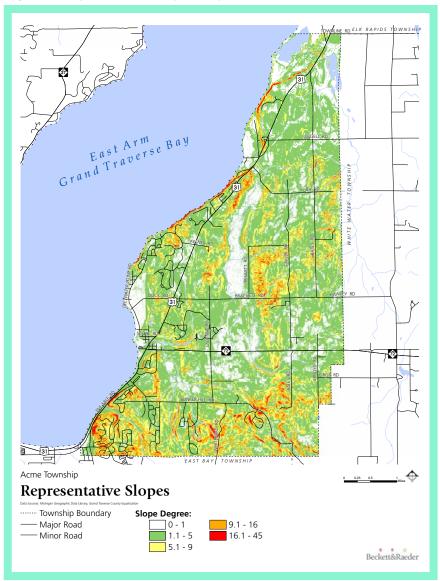

oximity to a vast swath of eminently suitable land indicates that vineyard cultivation may still be possible with a few adjustments. Vineyards sited to face south or west can best take advantage of the sun's warmth during the day. Those on sloping ground can take advantage of the tendency of cooler, heavier air to sink, passing by the delicate fruit and leaves to pool in concentrated valley pockets. These circulation patterns, known as "airsheds," can be significantly affected by the built environment, as when a structure at one end of a valley blocks the flow of warmer daytime air and thus traps the frost.

The John Pulcipher House, shown in Figure 7 and constructed in 1883 by Acme Township's organizer and first supervisor, fulfilled a promise to Mr.

Figure 6. Representative slopes map



"At the tip of the [Old Mission] peninsula, you will stand in the center of a band, from about the 50th to 30th degree latitudes, that circles the globe like a necklace strung with some of the world's great winemaking regions. To name but three in the Northern Hemisphere, they are Bordeaux in France, Piedmont in Italy and our own Columbia Valley of Washington and Oregon."

— The Chicago Tribune, 2013 <sup>8</sup>

Pulcipher's Ohio schoolteacher wife that he would build her a fine house for accompanying him so far from home.<sup>11</sup> It remained in the family until Pulcipher's niece ceased to occupy the house in 1964, and then the un-plumbed, un-electrified house stayed vacant for the next 35 years. The Veliquette family bought the property toward the end of the 20th century in order