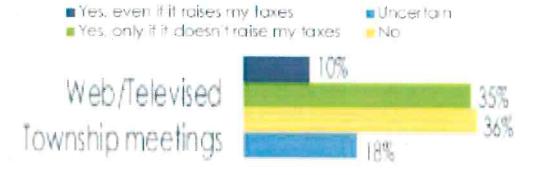

### Page 37, Web/Televised township meetings

This initiative in the survey is incorrectly reported as "Not Supported" In fact, 45% supported it, and 36% responded No (see page 38). Please correct this item by moving it from the "were not supported" category to the "Supported only if taxes are not raised" category.

The following initiatives were not supported.

- District branch library (39%)
- Web/televised Township meetings (36%)