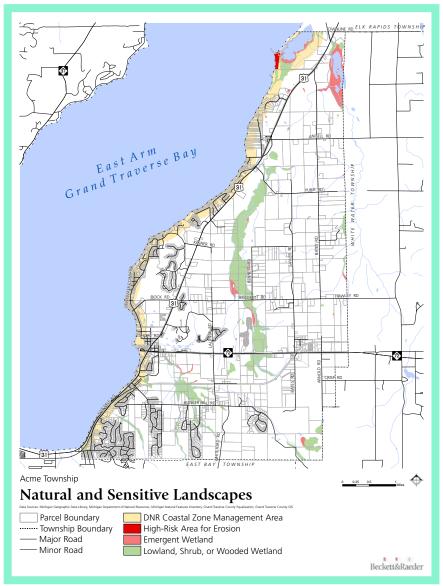

ural, vacant, forested, rural residential, or conserved—and citizens like it that way. When asked about protecting natural features, a majority of residents named rural character, wildlife habitat, farmlands and orchards, water quality, and the East Bay shoreline as "high priority."

Given the economic and environmental importance of the East Bay shoreline, it is crucial to note the existence of a high risk erosion area (HREA) located southwest of Petobego Pond, in the Petobego State Game Area, which is legally defined by the Shorelands Protection and Management Act, 1970 P.A. 245, as amended. HREAs are areas that have been documented and are expected to recede by an average of one foot or more per year. Although Acme Township only has one HREA, it is projected to recede fairly quickly





at a rate of 1.8 feet per year, and development here is therefore subject to a strict permitting and approval process. Development is unlikely currently, as the land is owned by the State and constitutes significant wetland area, but any potential future development would be highly limited and regulated. Compounding this with the Coastal Zone Management Area (Figure 12), there is a considerable need to protect and monitor this shoreline, particularly in the T1 transect.

Our understanding of the economic value of undeveloped land is changing along with the global paradigm. Since the industrial revolution, cheap land and access to resources for exploitation have been the chief business input considerations. With the advent of the knowledge economy, good talent has become a more valuable r