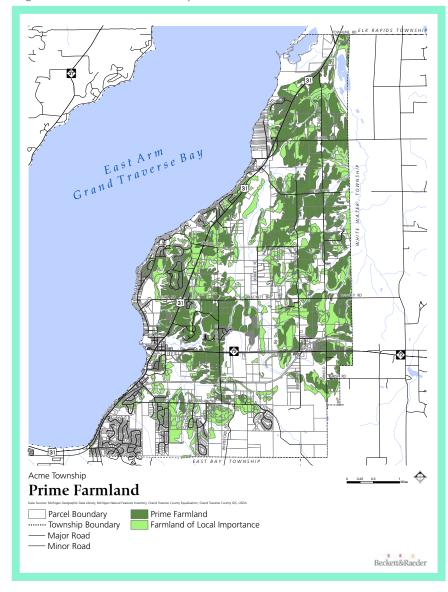

5), meaning the land has the best combination of physical and chemical characteristics for the production of food, fiber, and forage. Producing primarily apples and cherries, much of this land is either already protected by Acme's Purchase of Development Rights program or eligible to receive such protection.

Acme's topography includes a series of glacial moraines running north and south through the Township (Figure 5). These ridgelines and valleys are part of the region's

distinct setting, offering lovely views of the surrounding landscape and breathtaking vistas of East Bay. They also play an important role in soil fertility by affecting water drainage and air circulation patterns. Figure 6 shows the areas where elevation changed at least 30 meters over a

Figure 5. Prime farmland map



750 meter radius to produce cold air drainage.

The Northern Michigan wine industry has been building steam since the 1970s and has been maturing into international recognition since the 1990s. Good agricultural conditions have given rise to a cluster of vineyards and associated tasting rooms, which have begun to coalesce into a regional draw. Though a 2008 assessment of seven Michigan counties for vineyard suitability found weather conditions in Acme Township to be less than ideal due to its short growing season,7 its immediate proximity to a vast swath of eminently suitable land indicates that vineyard cultivation may still be possible with a few adjustments. Vineyards sited to face south or west can best take advantage of the sun's warmth during the day. Those on sloping ground can ta