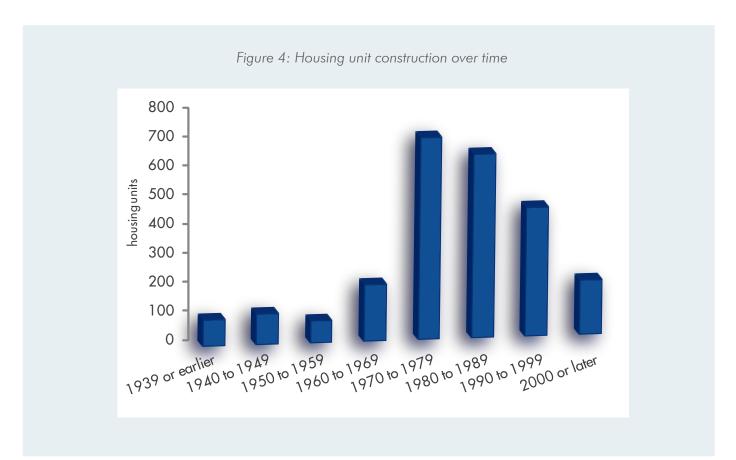

Before that year, the township had a total of 473 homes. Nearly twice as many were built in the following decade alone, followed by two more decades of frantic development before the housing crisis returned the pace back to the level of the 1960s. According to the 2016 American Community Survey, there are 2,612 dwelling units in the Township, 1,999 of which are occupied. Sixty-five percent of the unoccupied units, or 15.2% of all housing structures, are for seasonal or recreational use, a number that is significantly higher than in other populations and provides hard evidence of the Township's appeal to those looking for a getaway. Most homes (76.5%) are heated by utility gas, with a few using bottled, tank, or liquid petroleum gas (6.5%), electricity (12.5%), or fuel oil (2.3%), or wood



(1.5%).

Most of the homes (79.5%) are owner-occupied, and 65% of the owner-occupied homes have a mortgage. The median home value is \$209,300. Twenty-three percent of the structures are multi-family units, with the rest either detached or attached single-family units. The median gross rent is \$927, and 44.3% of households are paying more than 30% of their household income for rent. The rental vacancy rate of 27.7% is four times that at the county, state, and national levels, perhaps reflecting seasonal rentals.

### Education

Acme Township is home to a well-educated populace. It comes remarkably close to achieving universal secondary education: 99.2% of residents have at least a high school diploma, compared with 87% nationwide. Well over onequarter (29.5%) have bachelor's degrees. An