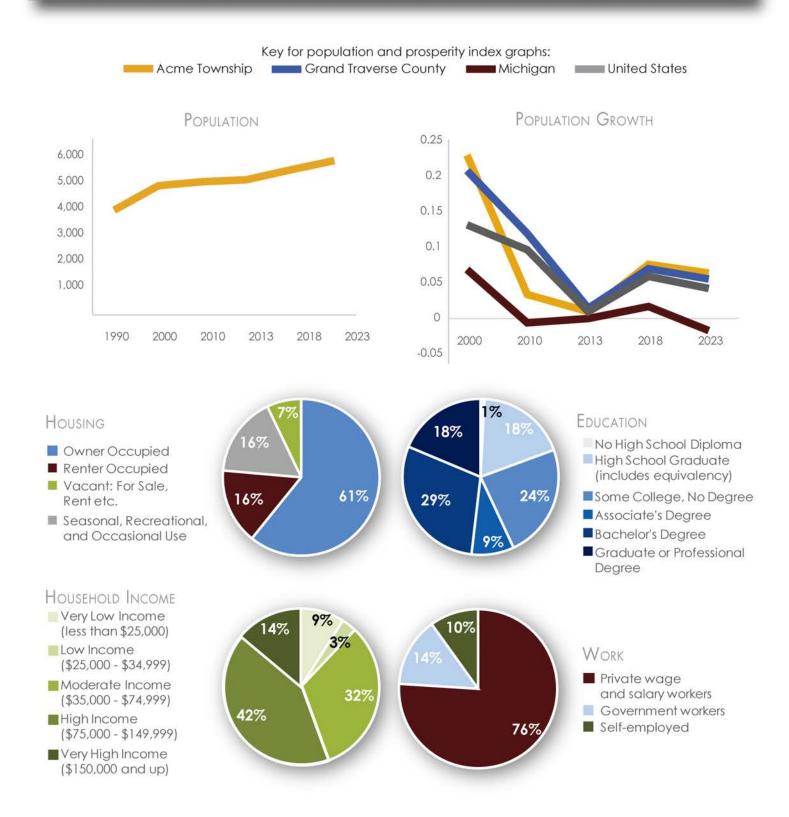

he Township provides growing Traverse City with suburbs, while residential development of a more rural nature dots the northern East Bay shoreline. And the heart of Acme Township, at the junction of US-31, M-72, and the East Bay, is undergoing intensive revitalization to connect commerce, recreation, and livability as part of the Acme Shores Placemaking Project.

### **DEMOGRAPHICS**

Statistics can be overwhelming. As interesting as any individual fact may be, poring over pages of charts and percentages can rapidly descend into confusion. Figure 2 presents a "demographic dashboard" to illustrate key Acme Township facts and place them in







Photos: top, Grand Traverse Resort; bottom, Karly Wentzloff; right, www.saugatuck.com

# Acme Township Dashboard

Figure 2. Demographic dashboard





The information in the Households column is shown in red when the number is lower than it was in the 2014 Master Plan and shown in green when higher. As these datasets are derived from population samples, the blue figure represents the margin of error as identified by the U.S. Census Bureau.

Households (+/-165) +217 1.999 total households (+/-0.19) -0.16 2.29 person average household size (+/-\$19,091) +\$13,800 \$209,300 owner-occupied median home value (+/-\$128) +\$145 927 median gross rent (+/-7.1%) -10% 65% housing units with a mortgage EDUCATION (n/a) -6.6% 17.3%population enrolled in school (+/-0.6%) +1.9% **99.2**% high school graduate or higher (+/-5.7%) -1% 37.1% bachelor's degree or higher COMMUTING (+/-3.6%) +1% 96% workers who commute (+/-3.6%) +4% 94% commuters who drive