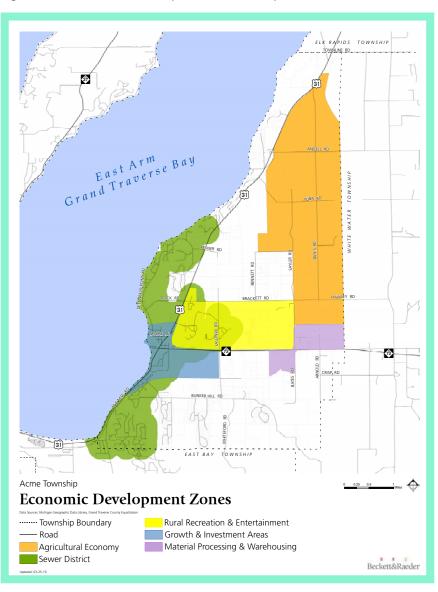

focused on private development, and the rural recreation area is focused on a mix of private and public investment.

Distinguishing economic

development areas helps to strategically focus limited resources in zones to maximize the greatest potential gain. This is an advantage when partnering with other agencies which need reassurance that their funds will be expended toward a defined community priority. In some communities this is called "strategic doing," where alignment of community priorities and

recognition of these priorities by other network collaborators results in funding and implementation.

At the local level, infrastructure and regulatory requirements should be evaluated to ensure that they do not inhibit investment and development.

Figure 21. Economic Development Zones map



## **ZONING PLAN**

The Michigan Planning Enabling Act of 2008 requires the inclusion of a zoning plan in the master plan.<sup>27</sup> The zoning plan calls attention to changes that needs to be made to the current zoning ordinance in

order to bring it into alignment with the new master plan. Specifically, the zoning plan looks to show the relationship between the future land use map and the zoning map, and to suggest ordinance revisions to

strengthen that relationship. The changes suggested are necessary in order to help implement specific aspects of the master plan (Table 3).

Table 3. Zoning chart

|                                            |                  | SPEC