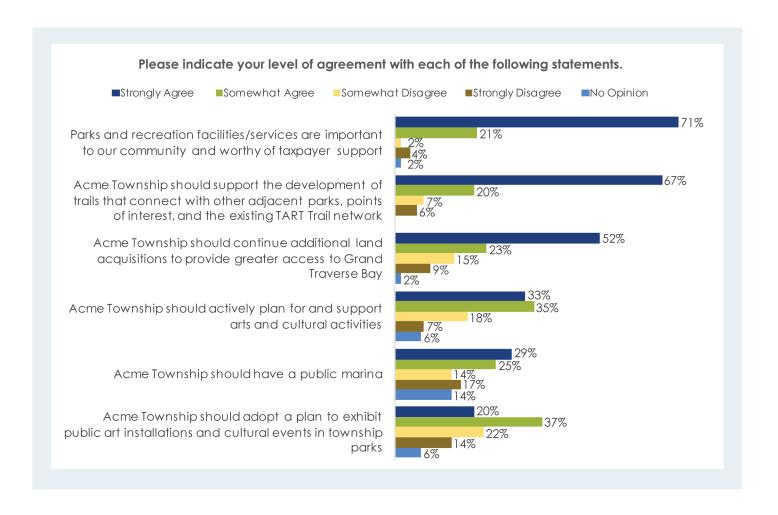

### Page 37, Web/Televised township meetings

This initiative in the survey is incorrectly reported as "Not Supported" In fact, 45% supported it, and 36% responded No (see page 38). Please correct this item by moving it from the "were not supported" category to the "Supported only if taxes are not raised" category.

The following initiatives were not supported.

- District branch library (39%)
- Web/televised Township meetings (36%)

### Page 38, Economic Growth Opportunities

This item incorrectly indicates the top priority is "Retail".

("The top priorities for the respondents was Retail (41%)")

In fact, the question very specifically asked about "Retail (locally owned)"

The Local aspect of the question is critical, and the item should be corrected to reflect support for that specific type of retail.

Economic Growth Opportunities

The survey asked participants to rate several economic growth opportunities. They were asked to rate the opportunities from "not a priority" to "high priority." The top priorities for the respondents was Retail (41%), Recreation/Tourism (39%) and Residential (single family)