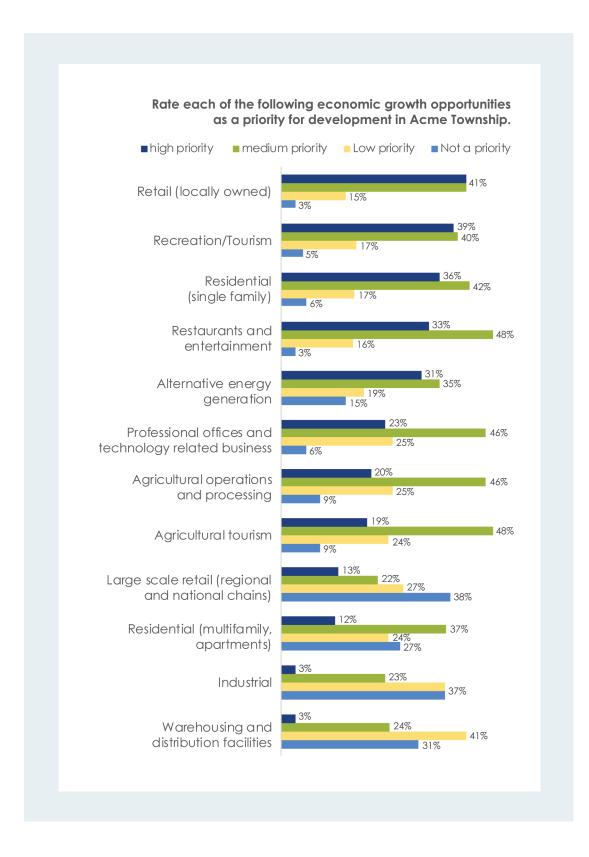

### Page 38, Economic Growth Opportunities

This item incorrectly indicates the top priority is "Retail".

("The top priorities for the respondents was Retail (41%)")

In fact, the question very specifically asked about "Retail (locally owned)"

The Local aspect of the question is critical, and the item should be corrected to reflect support for that specific type of retail.

Economic Growth Opportunities

The survey asked participants to rate several economic growth opportunities. They were asked to rate the opportunities from "not a priority" to "high priority." The top priorities for the respondents was Retail (41%), Recreation/Tourism (39%) and Residential (single family)

# Rate each of the following economic growth opportunities as a priority for development in Acme Township.