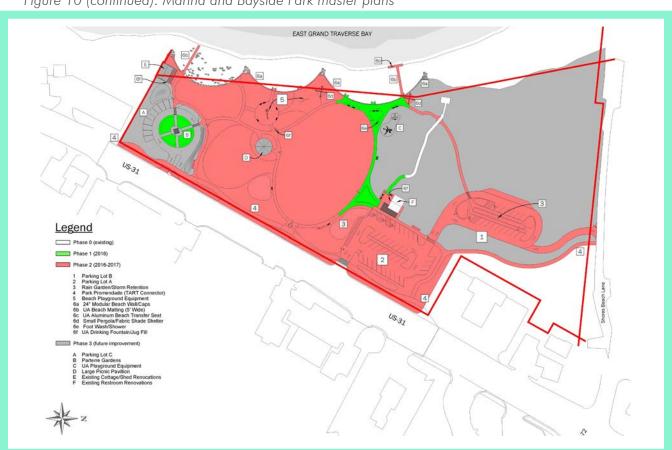

### APPROVED

- **b.** Parks: Zollinger reported they are working on getting the playground at Bayside Park in place and there's a meeting on April 9<sup>th</sup> at 10:30 to look at the grounds.
- c. Legal Counsel J. Jocks: No report
- d. Metro: Chief Pat Parker informed there has been a 3.7% increase of calls in the Acme area. He gave highlights from the Metro annual report. At the end of June there will be new rates for home owner insurance. He said owners can get the rate down if you live within five miles of a fire station or have a fire hydrant within 1000 feet of your home. He encouraged people to call their insurance company to check. Grants were received from the tribe to use for rescue equipment. They received twenty-two ballistic vests for protection in case needed during dangerous incidents that required a firefighter to be at the scene to control bleeding of a victim. Four more full time employees have been added to their staff. 70% of calls they receive are medical with an average of them coming in from 6:00 am to 10:00 pm. 12% of the calls are from Acme Township. Other services Metro provides are child safety seat instruction, training to businesses on the use of fire extinguishers, educating people on home cooking fires and installing updated fire alarms.
  - Zollinger informed the board that not only does the Metro staff perform their regular jobs they also belong to other organizations and boards to help protect the community.
- e. Sheriff: Deputy Nate Lentz reported now that the weather is improving, cars are picking up speed causing more accidents. There has also been an increase in car and home break-ins Discussed how dangerous the road is on US-31 in front of 4521 Lochenheath Rd.
- f. County: G. LaPointe informed they are wrapping up the fiscal year and the focus is on the pension deficit. Looking at the operating costs for the jail, there needs to be a more efficient way to handle those with offensives related to drugs and alcohol. An alternative would be counseling and sobriety reporting instead of jail time. The airport is getting concerns from the public on the tree cuttings. The FAA has sited the airport to get rid of the trees for safety issues with birds and animals. They have no choice, if they don't comply federal funding could be pulled from the airport.
- g. Supervisor: No report
- F. SPECIAL PRESENTATIONS: None

Motion by Jenema to approve the list as presented with Bennett Road and South Bates to be brined twice, supported by Nelson. Roll Call motion carried unanimously.

3. Approval of Resolution #R-2019-11 supporting Bayside Park playground additions Zollinger informed this is to move \$10,000 from the 101 Contingency to 402 Bayside Capital fund and another \$10,000 from the 101 fund balance to 402 Bayside Capital fund for the playground additions.

Motion by Dye to approve Resolution #R-2019-11 of the transaction from various funds for the Bayside Park playground additions, supported by Jenema. Motion carried unanimously.

4. Amend Acme Township FOIA Act Procedures and Guidelines (Public Act 523 of 2018)

### PUBLIC COMMENT & OTHER BUSINESS THAT MAY COME BEFORE THE BOARD:

Opened at 9:01 pm John Pulcipher 421 Lochenheath Dr. Rick Sayler 8265 Sayler Rd. Brian Kelley

Shawn Winter stated the traffic problem on US-31 is because of the way the road is designed. It is a state highway and the township doesn't have jurisdiction to make any changes. It needs to go to the state level. He suggested to contact our State Representative. He also mentioned the open ceremony for Bayside Park will be on Saturday, May 18.