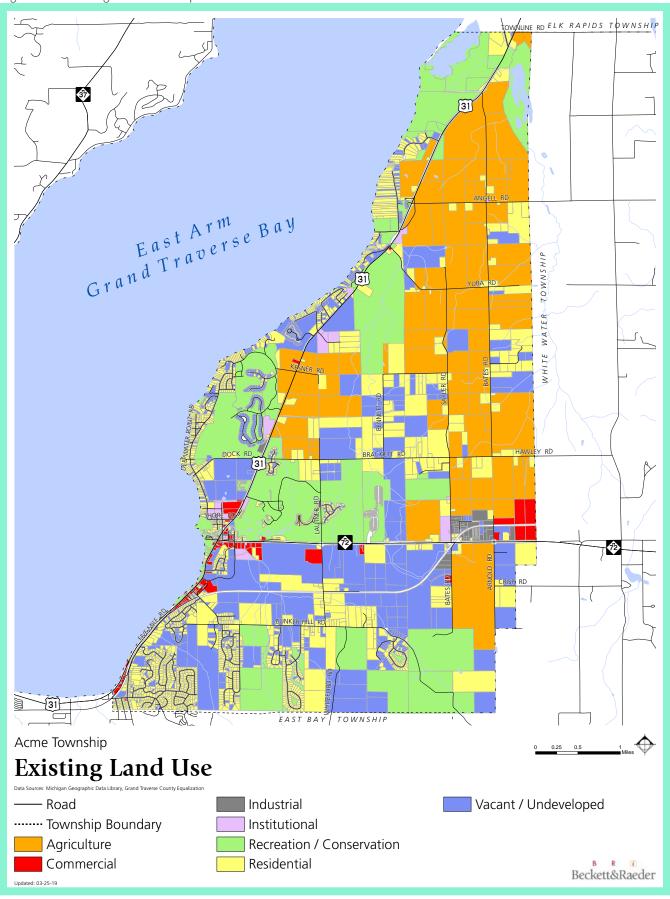

int Road converges into Peaceful Valley Road, there are several small developments grouped around Clearwater, Windale, and Haven Hill Lane. Lastly, there are planned developments which include LochenHeath, Ridge Top, Bayridge, and Windward Ridge.

## Residential – Neighborhood

This land development pattern occurs exclusively south of Bunker Hill Road to the township's border with East Bay Township. Within this area, there are forty-one (41) suburban-style subdivisions and/or condo developments including Cranberry Woods, Springbrook Hills, Wellington Farms, Holiday Pines, and Sherwood Estate, to name a few. Many of these homes are situated on lots of ½ acre or less along curvilinear streets which rely on a collector road, such as Holiday Road or Bunker



Figure 18. Existing land use map



Figure 19. Community framework map



Hill Road, for primary access. Void of sidewalks and lacking an integrated street network, these subdivisions are primarily vehicular oriented, lack connectivity between neighborhoods, and are not walkable. Because the neighborhoods rely on Holiday Road and Bunker Hill Road for access, these roads accommodate more daily traffic than a similar

subdivision with a more connected street network would experience.

Street connectivity works when there are few dead-end streets and cul-de-sacs, and many points of access into and out of a residential neighborhood. Frequent intersections (nodes) create block lengths (segments or links) that are amendable to walking, bicycling,

and transit. Future effort should be concentrated on connecting these neighborhood