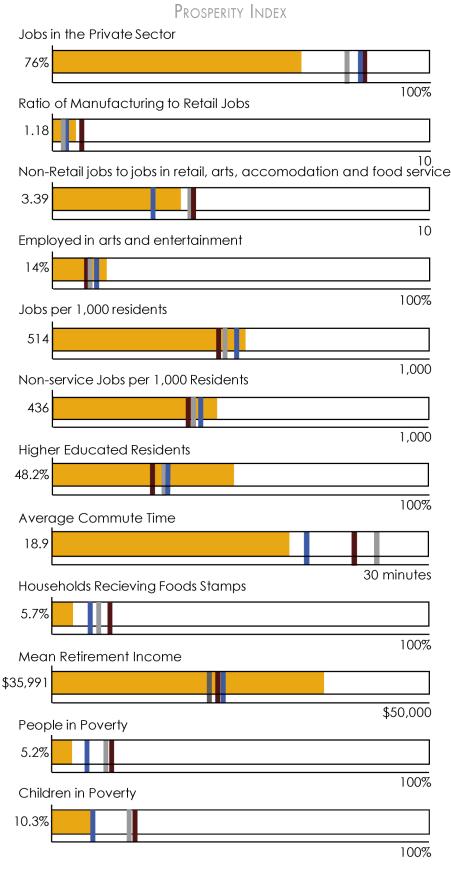

Township provides growing Traverse City with suburbs, while residential development of a more rural nature dots the northern East Bay shoreline. And the heart of Acme Township, at the junction of US-31, M-72, and the East Bay, is undergoing intensive revitalization to connect commerce, recreation, and livability as part of the Acme Shores Placemaking Project.

### **DEMOGRAPHICS**

Statistics can be overwhelming. As interesting as any individual fact may be, poring over pages of charts and percentages can rapidly descend into confusion. Figure 2 presents a "demographic dashboard" to illustrate key Acme Township facts and place them in







Photos: top, Grand Traverse Resort; bottom, Karly Wentzloff; right, www.saugatuck.com

# Acme Township Dashboard

Figure 2. Demographic dashboard





The information in the Households column is shown in red when the number is lower than it was in the 2014 Master Plan and shown in green when higher. As these datasets are derived from population samples, the blue figure represents the margin of error as identified by the U.S. Census Bureau.

Households (+/-165) +217 1.999 total households (+/-0.19) -0.16 2.29 person average household size (+/-\$19,091) +\$13,800 \$209,300 owner-occupied median home value (+/-\$128) +\$145 927 median gross rent (+/-7.1%) -10% 65% housing units with a mortgage EDUCATION (n/a) -6.6% 17.3%population enrolled in school (+/-0.6%) +1.9% **99.2**% high school graduate or higher (+/-5.7%) -1% 37.1% bachelor's degree or higher COMMUTING (+/-3.6%) +1% 96% workers who commute (+/-3.6%) +4% 94% commuters who drive a