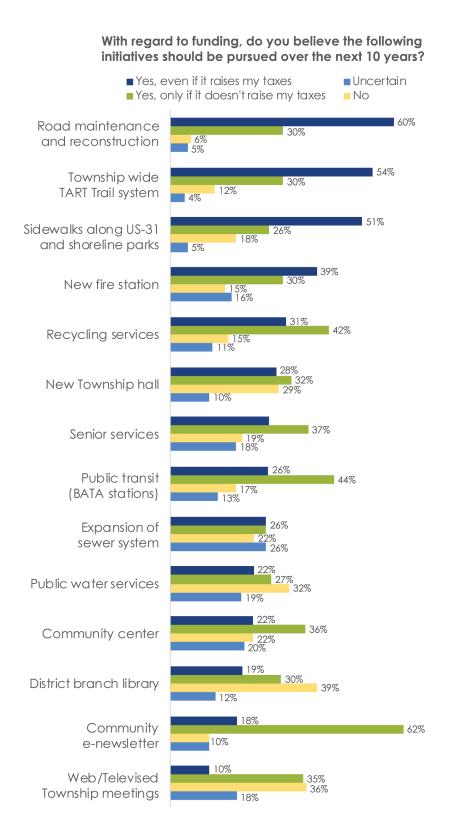

### Page 37, Web/Televised township meetings

This initiative in the survey is incorrectly reported as "Not Supported" In fact, 45% supported it, and 36% responded No (see page 38). Please correct this item by moving it from the "were not supported" category to the "Supported only if taxes are not raised" category.

The following initiatives were not supported.

- District branch library (39%)
- Web/televised Township meetings (36%)

# With regard to funding, do you believe the following initiatives should be pursued over the next 10 years?