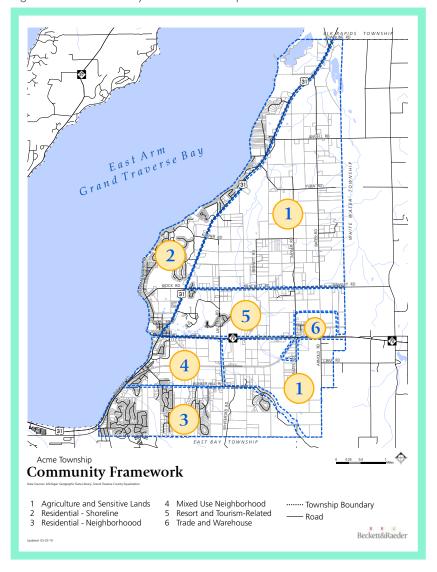

y Road, there are several small developments grouped around Clearwater, Windale, and Haven Hill Lane. Lastly, there are planned developments which include LochenHeath, Ridge Top, Bayridge, and Windward Ridge.

## Residential – Neighborhood

This land development pattern occurs exclusively south of Bunker Hill Road to the township's border with East Bay Township. Within this area, there are forty-one (41) suburban-style subdivisions and/or condo developments including Cranberry Woods, Springbrook Hills, Wellington Farms, Holiday Pines, and Sherwood Estate, to name a few. Many of these homes are situated on lots of ½ acre or less along curvilinear streets which rely on a collector road, such as Holiday Road or Bunker



Figure 18. Existing land use map



Figure 19. Community framework map



Hill Road, for primary access. Void of sidewalks and lacking an integrated street network, these subdivisions are primarily vehicular oriented, lack connectivity between neighborhoods, and are not walkable. Because the neighborhoods rely on Holiday Road and Bunker Hill Road for access, these roads accommodate more daily traffic than a similar

subdivision with a more connected street network would experience.

Street connectivity works when there are few dead-end streets and cul-de-sacs, and many points of access into and out of a residential neighborhood. Frequent intersections (nodes) create block lengths (segments or links) that are amendable to walking, bicycling,

and transit. Future effort should be concentrated on connecting these neighborhoods with nearby commercial and recreatio