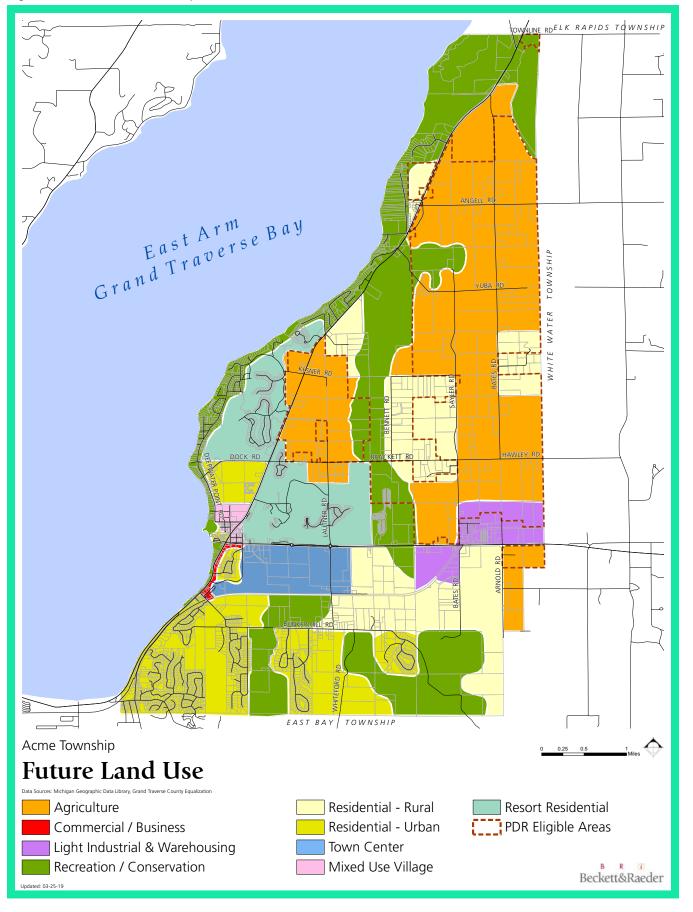

p aims to work with other township, county, state, and federal authorities to maintain and conserve natural resources, including groundwater, within and adjoining the Township's lands. In connection with conserving the Township's natural resources, this land use category also provides for the establishment of wildlife habitat corridors.

The intended uses in this category include, but are not limited to: parks; campgrounds; other recreation uses such as fishing, hunting, hiking, trails, and sports fields; and the preservation of natural resources and wildlife habitat. In addition, development that is not intended for conservation or recreation must be carefully tuned to the needs of the natural environment and Acme Township's goal of preserving open space.

Figure 20. Future land use map



Residential development on conservation land is encouraged to use cluster housing, openspace development, or plannedunit development. Land uses in the Conservation and Recreation areas should comport with the policies and actions outlined in the Cornerstone entitled, "Maintain and Improve the Quality of Surface and Groundwater throughout the Township and in East Bay."

#### Agricultural

The Agricultural category comprises land that is under active agricultural use and that is resistant to demographic and economic pressures that make other agricultural land likely for future development. Agricultural land is usually not served by public sewer or water supply and is generally distant from the high-density areas of the Township which is planned for and accommodated south of M-72. The terra