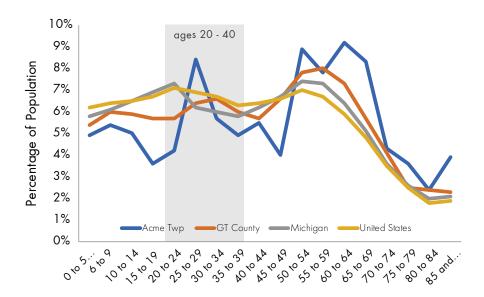

holds with an average household size of 2.29 persons, slightly smaller than in Grand Traverse

County (2.46), the rest of Michigan (2.51), and the United States (2.64). The percentage of households made up of families is similar to Grand Traverse County and the State of Michigan (64.5% vs. 64.2-66.7%), but the number of husband-wife families is slightly higher when compared with these aggregate populations (50.9% vs. 47.5-51.2%), though fewer households have children in them (13.6% vs. 16.6-17.7%).

The median age of 48.3 years is older than the County or State, and more households have at least one individual aged 65 or older than in the larger populations (37.6% vs. 23.2%-27.4%). Figure 3 shows that on closer inspection, there is spike in the number

Figure 3: Population by age (right)



Table 1: Disposable income by age of householder

| , | 00.40      |  |
|---|------------|--|
|   | ages 20-40 |  |

| AGE OF HOUSEHOLDER           |     |       |          |        |     |          |          |          |          |  |  |  |
|------------------------------|-----|-------|----------|--------|-----|----------|----------|----------|----------|--|--|--|
|                              | <25 |       | 25-34    | 35-    | 44  | 45-54    | 55-64    | 65-74    | 75+      |  |  |  |
| Total households             | 34  |       | 194      | 23     | 4   | 326      | 483      | 428      | 277      |  |  |  |
| Average disposable income    | \$5 | 9,762 | \$70,812 | \$88,9 | 937 | \$99,784 | \$90,842 | \$79,684 | \$50,722 |  |  |  |
| Share of households          | 1   | .72%  | 21.6