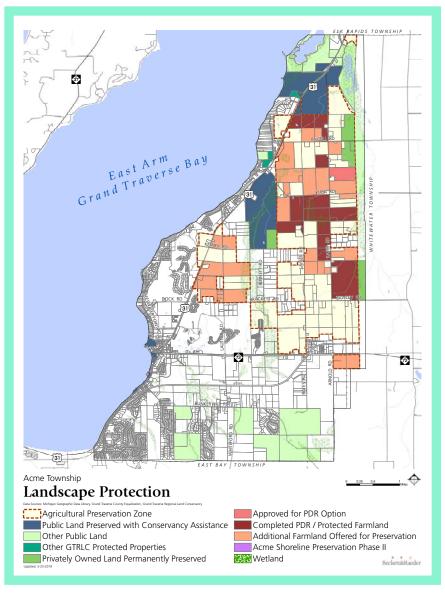

transportation. The Michigan Department of Transportation provided an update on planned projects, including construction along US-31 between Three Mile and Holiday Roads and potential pedestrian improvements at two locations. East Bay Township and the Grand Traverse Band of Ottawa and Chippewa Indians (GTBO&C) both mentioned an interest in pedestrian safety and access management along US-31. Whitewater Township joined as the discussion turned to M-72; a signal or roundabout at the entrance to the Turtle Creek casino was suggested twice. The Traverse City Area Transportation and Land Use Study, working on a long-range transportation plan (2015), offered to review the future land use plan and make any needed changes to the regional traffic demand model.

Figure 17: Landscape protection map



"Acme Township's agricultural lands are an economically important resource. These lands support a locally important and globally unique agricultural industry, which includes excellent fruit production and processing, dairy, livestock, food from grains, and vegetables, as well as nursery and greenhouse crops. The climate, micro-climate, topography, and accessibility of the area make Acme Township uniquely suited for the production, processing, and distribution of agricultural products on a regional, national, and international level."

<sup>—</sup> Acme Township Protection of Development Rights Ordinance 21

Traverse Area Recreation and Transportation Trails encouraged the use of Complete Streets as a strategy for expanding road access to a broader range of users. The agency's stated prio