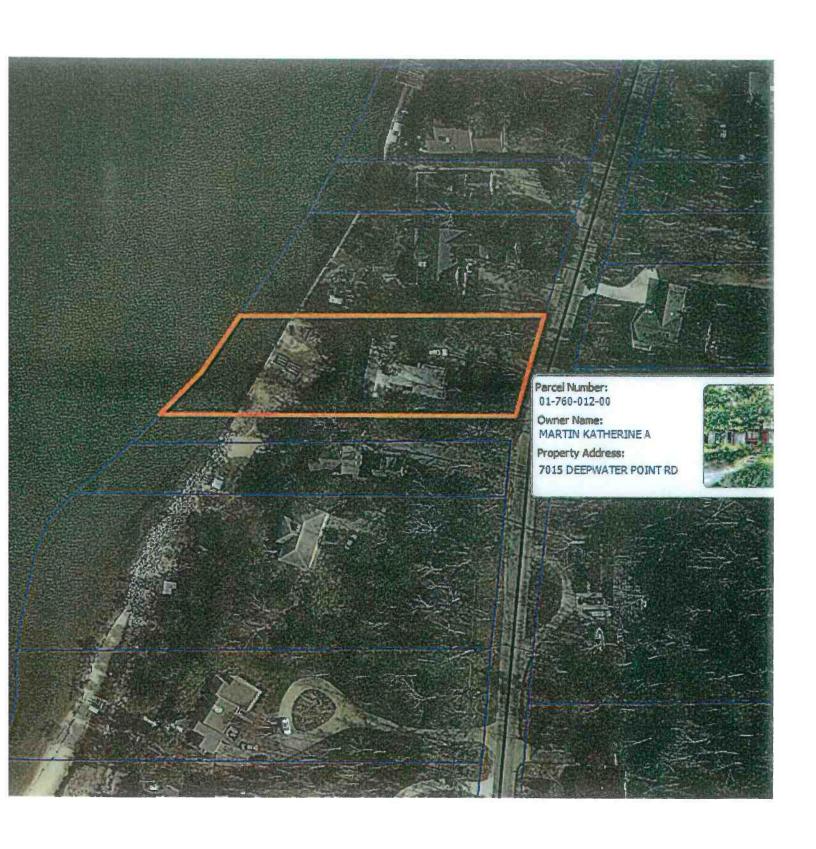

### 5. Discussion on Woodland Park Access Deepwater Point Rd.

White stated there are four township beach accesses each of 25 to 35-foot easements on Woodland Park, Deepwater Point Rd. At the #1 easement, the owner to the north put in a sea wall. It goes through his property, across the townships to the neighbors. He wants to install rip rap and rocks to protect the sea wall and his property. He has attempted to get a permit from the Department of Environment Great Lakes and Energy and wants a letter from the township giving permission to give to EGLE to do this.

The board felt they need to see a site plan showing how the public access would be usable. This agenda item will be brought back to the next month's meeting to discuss once the site plan is reviewed.