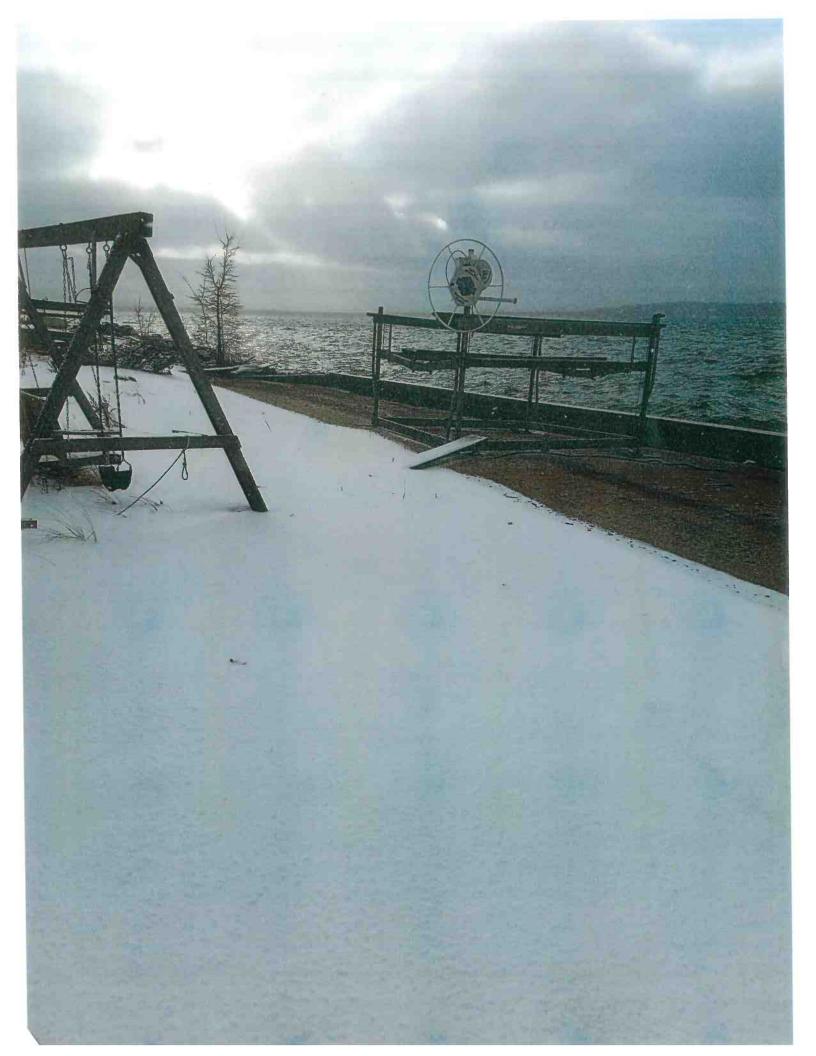

### 5. Discussion on Woodland Park Access Deepwater Point Rd.

White stated there are four township beach accesses each of 25 to 35-foot easements on Woodland Park, Deepwater Point Rd. At the #1 easement, the owner to the north put in a sea wall. It goes through his property, across the townships to the neighbors. He wants to install rip rap and rocks to protect the sea wall and his property. He has attempted to get a permit from the Department of Environment Great Lakes and Energy and wants a letter from the township giving permission to give to EGLE to do this.

The board felt they need to see a site plan showing how the public access would be usable. This agenda item will be brought back to the next month's meeting to discuss once the site plan is reviewed.

Brian Kelley, Acme Resident, voiced his concerns on the Woodland Trail, Deepwater Point Road beach accesses.

ADJOURN: Motion by Scott to adjourn, supported by Hoxsie. Meeting adjourned at 8:53 pm