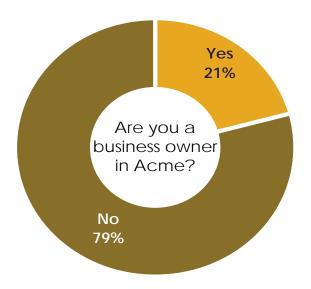

As I pointed out in my correspondence regarding the parks master plan, the plan contains errors in citing the Community Survey to justify certain Goals.

An example not included in my previous communication is on Page 55, Goal 4: CULTURAL ARTS, Increase arts and cultural events in the park system.

It states that "33% of survey respondents listed public art installations as their number one choice of activities to plan and develop for"

That is an error. In the actual survey result, which I am attaching, only 17% chose that as their number one choice. It was actually ranked #9, and tied with Ball Fields.

It is also worth noting that this portion of the Survey results has not actually been shared with the public. I had to request it via a Freedom of Information Act request.

I presented my original concerns regarding the draft plan and survey at the December 21 Parks and Trails meeting. However, no time was allotted at the meeting for review or consideration of corrections or suggested changes from the public. It was immediately approved and sent to the board.

I reviewed the updates to the draft which were posted yesterday on the township website. However, it still contains significant discrepancies from the survey, and in key areas does not reflect the sentiment of the community as reflected in the Survey. It also does not acknowledge the significant limitations in the Survey methodology, and the substantial margin of error.