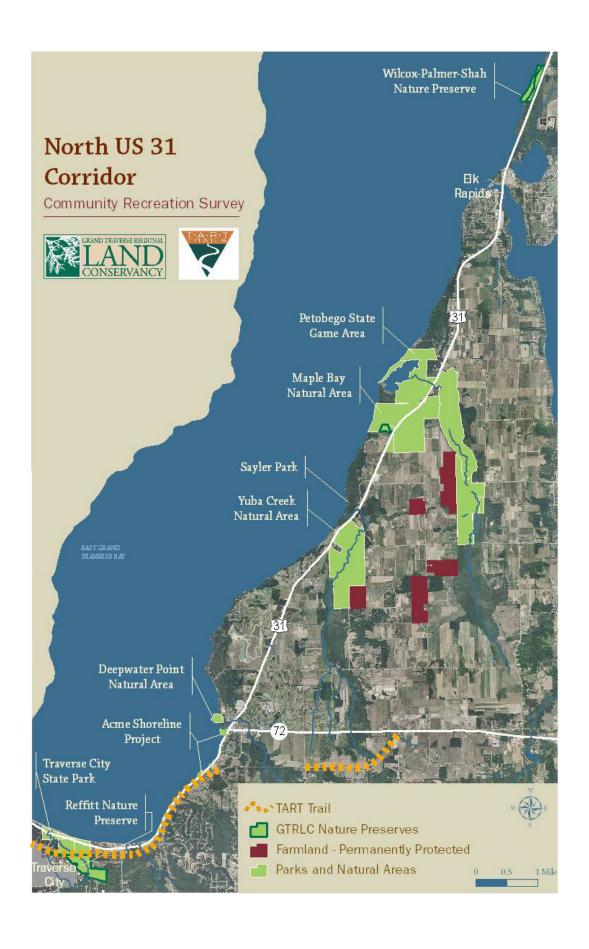

### I. CORRESPONDENCE:

- 1. Charter Communications dated 12/12/18 re: Local Franchise Agreement Zollinger explained Charter Communications has sold a part of their franchise and sent the amendment agreement to show the new name. There is no change with the existing service.
- J. PUBLIC HEARING: Acme Township Parks and Recreation Update of Parks Five-year Plan Winter informed the Parks & Trails Committee worked with Carrie Klingelsmith, Project Manager with Beckett & Raeder, on a new five-year parks and recreation plan. The process included a public input survey, reviewing the past plan, identifying projects the Committee worked on over the last few years, and creating new goals and objectives. The Committee reviewed and edited a draft for a mandatory 30-day public comment period between December 1-31. There was a final discussion at the last meeting, for additional edits to have Carrie incorporate them into the draft for the board meeting. Winter pointed out some of the of the highlights in the plan on population density areas, age groups living in the township and survey results.

Public Hearing closed at 7:35 pm

Aukerman submitted additional edits and the board agreed to add them to the plan.

Winter addressed the public comment concerns on the Bayside park plan. He said the concrete building and parking lot was put in the Phase III as a future reference. There is no funding or plan to finalized Phase III at this time. Moving forward with it will depended on how the park is utilized. They were included in the 2015 conceptional design plan for the DNR Trust Fund Grant. If it does get to the point where developing Phase III is being proposed, discussions and public hearings would be held first.