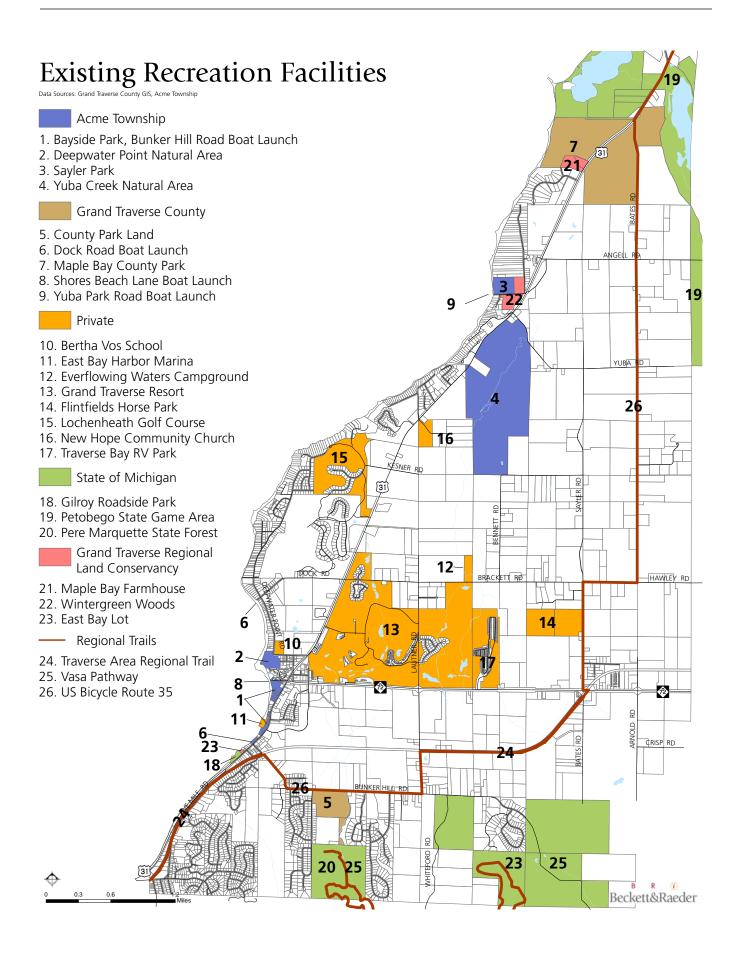

### I. CORRESPONDENCE:

- 1. Charter Communications dated 12/12/18 re: Local Franchise Agreement Zollinger explained Charter Communications has sold a part of their franchise and sent the amendment agreement to show the new name. There is no change with the existing service.
- J. PUBLIC HEARING: Acme Township Parks and Recreation Update of Parks Five-year Plan Winter informed the Parks & Trails Committee worked with Carrie Klingelsmith, Project Manager with Beckett & Raeder, on a new five-year parks and recreation plan. The process included a public input survey, reviewing the past plan, identifying projects the Committee worked on over the last few years, and creating new goals and objectives. The Committee reviewed and edited a draft for a mandatory 30-day public comment period between December 1-31. There was a final discussion at the last meeting, for additional edits to have Carrie incorporate them into the draft for the board meeting. Winter pointed out some of the of the highlights in the plan on population density areas, age groups living in the township and survey results.

Public Hearing closed at 7:35 pm

Aukerman submitted additional edits and the board agreed to add them to the plan.

Winter addressed the public comment concerns on the Bayside park plan. He said the concrete building and parking lot was put in the Phase III as a future reference. There is no funding or plan to finalized Phase III at this time. Moving forward with it will depended on how the park is utilized. They were included in the 2015 conceptional design plan for the DNR Trust Fund Grant. If it does get to the point where developing Phase III is being proposed, discussions and public hearings would be held first.

### 2. Acme Connector Trail-Engineering Firm Selection Approval-Winter

Winter informed five bids were received for the design and construction engineering of the Acme Connector Trail. The bids were reviewed and scored by the Parks and Trails Committee and their conclusion was to use Beckett & Raeder because they came in under the \$45,000 budget, have had a close relationship for over ten years with the township and are familiar with the community.