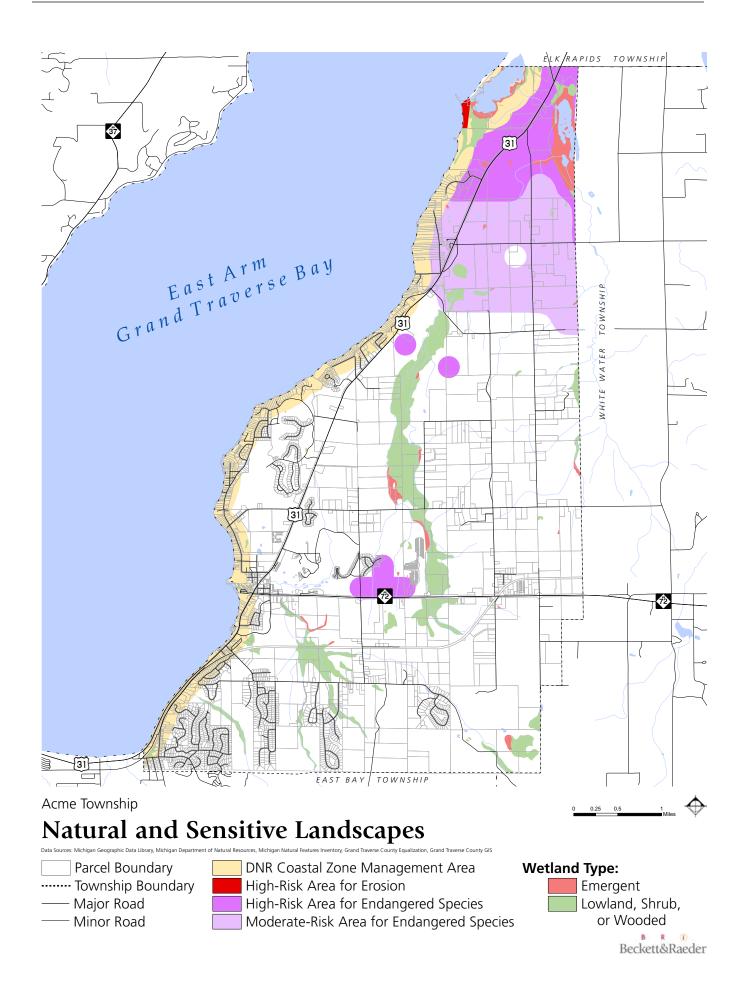

### A. LIMITED PUBLIC COMMENT: Open at 7:01pm

Evart Stewart, 5751 US 1 North, stated his concerns with adding parking lot C and the use of the concrete building as a restroom on the proposed Bayside park plan.

Public Hearing closed at 7:35 pm

Aukerman submitted additional edits and the board agreed to add them to the plan.

Winter addressed the public comment concerns on the Bayside park plan. He said the concrete building and parking lot was put in the Phase III as a future reference. There is no funding or plan to finalized Phase III at this time. Moving forward with it will depended on how the park is utilized. They were included in the 2015 conceptional design plan for the DNR Trust Fund Grant. If it does get to the point where developing Phase III is being proposed, discussions and public hearings would be held first.