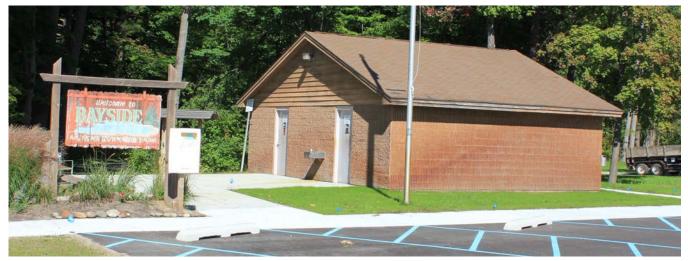

### A. LIMITED PUBLIC COMMENT: Open at 7:01pm

Evart Stewart, 5751 US 1 North, stated his concerns with adding parking lot C and the use of the concrete building as a restroom on the proposed Bayside park plan.

Public Hearing closed at 7:35 pm

Aukerman submitted additional edits and the board agreed to add them to the plan.

Winter addressed the public comment concerns on the Bayside park plan. He said the concrete building and parking lot was put in the Phase III as a future reference. There is no funding or plan to finalized Phase III at this time. Moving forward with it will depended on how the park is utilized. They were included in the 2015 conceptional design plan for the DNR Trust Fund Grant. If it does get to the point where developing Phase III is being proposed, discussions and public hearings would be held first.

Jenema added it has been discussed at the Parks & Trails meetings to utilizing the concrete building for the rental of non-motorized kayaks to help supplement the cost of maintenance for the park.

Motion by Jenema to approve the 2019-2023 Acme Township Parks and Recreation Plan Adoption Resolution #2019-01 with modifications as presented, supported by Aukerman. Roll Call motion carried unanimously.