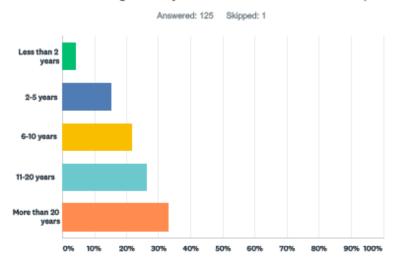

As I pointed out in my correspondence regarding the parks master plan, the plan contains errors in citing the Community Survey to justify certain Goals.

An example not included in my previous communication is on Page 55, Goal 4: CULTURAL ARTS, Increase arts and cultural events in the park system.

It states that "33% of survey respondents listed public art installations as their number one choice of activities to plan and develop for"

That is an error. In the actual survey result, which I am attaching, only 17% chose that as their number one choice. It was actually ranked #9, and tied with Ball Fields.

It is also worth noting that this portion of the Survey results has not actually been shared with the public. I had to request it via a Freedom of Information Act request.

I presented my original concerns regarding the draft plan and survey at the December 21 Parks and Trails meeting. However, no time was allotted at the meeting for review or consideration of corrections or suggested changes from the public. It was immediately approved and sent to the board.

I reviewed the updates to the draft which were posted yesterday on the township website. However, it still contains significant discrepancies from the survey, and in key areas does not reflect the sentiment of the community as reflected in the Survey. It also does not acknowledge the significant limitations in the Survey methodology, and the substantial margin of error.