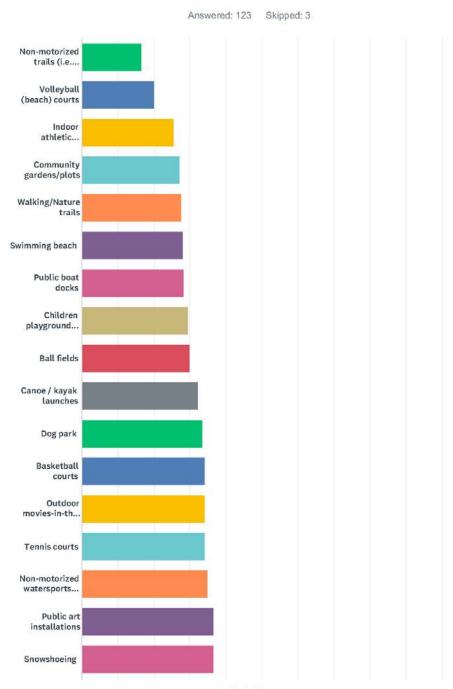

### I. CORRESPONDENCE:

- 1. Charter Communications dated 12/12/18 re: Local Franchise Agreement Zollinger explained Charter Communications has sold a part of their franchise and sent the amendment agreement to show the new name. There is no change with the existing service.
- J. PUBLIC HEARING: Acme Township Parks and Recreation Update of Parks Five-year Plan Winter informed the Parks & Trails Committee worked with Carrie Klingelsmith, Project Manager with Beckett & Raeder, on a new five-year parks and recreation plan. The process included a public input survey, reviewing the past plan, identifying projects the Committee worked on over the last few years, and creating new goals and objectives. The Committee reviewed and edited a draft for a mandatory 30-day public comment period between December 1-31. There was a final discussion at the last meeting, for additional edits to have Carrie incorporate them into the draft for the board meeting. Winter pointed out some of the of the highlights in the plan on population density areas, age groups living in the township and survey results.

Public Hearing opened at 7:31 pm with 13 attendees present

Brian Kelley questioned the percentage used for those in favor of the public art installations was not the amount as earlier stated in the survey. (Submitted document for packet)

As I pointed out in my correspondence regarding the parks master plan, the plan contains errors in citing the Community Survey to justify certain Goals.

An example not included in my previous communication is on Page 55, Goal 4: CULTURAL ARTS, Increase arts and cultural events in the park system.

It states that "33% of survey respondents listed public art installations as their number one choice of activities to plan and develop for"

That is an error. In the actual survey result, which I am attaching, only 17% chose that as their number one choice. It was actually ranked #9, and tied with Ball Fields.

It is also worth noting that this portion of the Survey results has not actually been shared with the public. I had to request it via a Freedom of Information Act request.

I presented my original concerns regarding the draft plan and survey at the December 21 Parks and Trails meeting. However, no time was allotted at the meeting for review or consideration of corrections or suggested changes from the public. It was immediately approved and sent to the board.

I reviewed the updates to the draft which were posted yesterday on the township website. However, it still contains significant discrepancies from the survey, and in key areas does not reflect the sentiment of the community as reflected in the Survey. It also does not acknowledge the significant limitations in the Survey methodology, and the substantial margin of error.