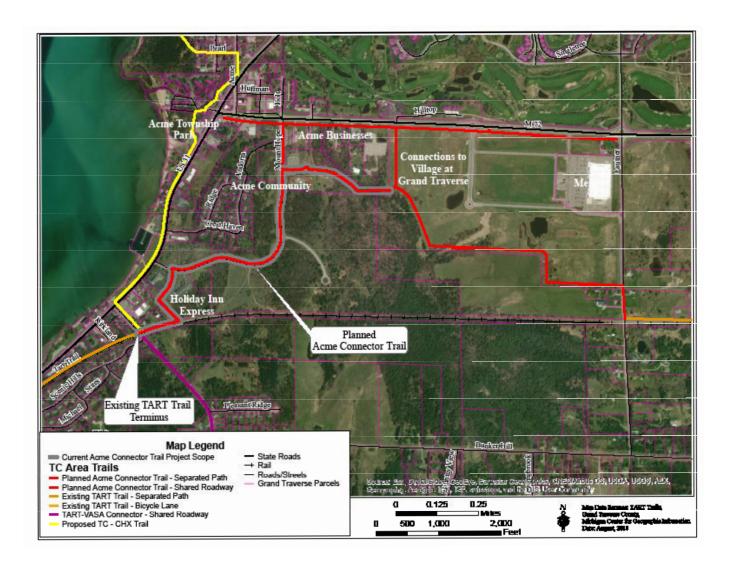

### 2. Acme Connector Trail-Engineering Firm Selection Approval-Winter

Winter informed five bids were received for the design and construction engineering of the Acme Connector Trail. The bids were reviewed and scored by the Parks and Trails Committee and their conclusion was to use Beckett & Raeder because they came in under the \$45,000 budget, have had a close relationship for over ten years with the township and are familiar with the community.

Motion by Dye to approve the selection of Beckett & Raeder to perform the engineering of the Acme Connector Trail as prescribed in the request for proposal and presented in their submitted bid for a fee of \$40,620, based upon a percentage of the preliminary construction budget. Should the budget increase by a factor greater than 10%, Beckett & Raeder reserves the right to discuss additional contract fees, supported by Scott. Roll Call motion carried unanimously.

Jenema informed the design engineering bid went out for the connector trail starting at Bunker Hill Road by the railroad, behind Holiday Inn, down Hope Road then behind Samaritas into Dan Kelley's property and into Meijer area. She will bring the responses to the January board meeting. A draft of the Parks & Recreation Master Plan 2019-2023 can be viewed on the Acme Township website and is now open for public comment. At the Parks & Trails meeting the committee discussed plants to be put in at the basin area in Bayside Park. A few quotes were received for completing the landscaping by spring.