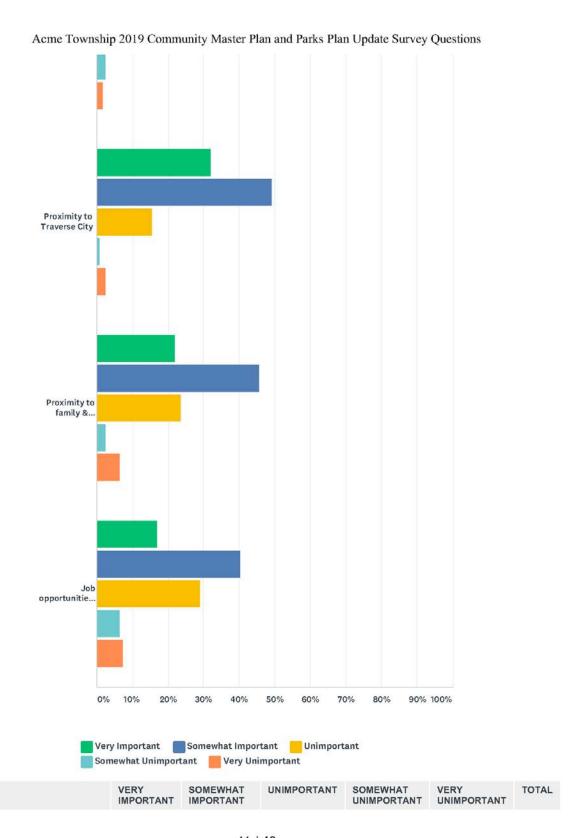

Brian Kelly 4893 Ridge Crest, voiced his concerns with the parks master plan containing errors in citing the Community Survey to justify certain goals. (Submitted written comments to be added to packet)

### I. CORRESPONDENCE:

- 1. Charter Communications dated 12/12/18 re: Local Franchise Agreement Zollinger explained Charter Communications has sold a part of their franchise and sent the amendment agreement to show the new name. There is no change with the existing service.
- J. PUBLIC HEARING: Acme Township Parks and Recreation Update of Parks Five-year Plan Winter informed the Parks & Trails Committee worked with Carrie Klingelsmith, Project Manager with Beckett & Raeder, on a new five-year parks and recreation plan. The process included a public input survey, reviewing the past plan, identifying projects the Committee worked on over the last few years, and creating new goals and objectives. The Committee reviewed and edited a draft for a mandatory 30-day public comment period between December 1-31. There was a final discussion at the last meeting, for additional edits to have Carrie incorporate them into the draft for the board meeting. Winter pointed out some of the of the highlights in the plan on population density areas, age groups living in the township and survey results.

Public Hearing opened at 7:31 pm with 13 attendees present

Brian Kelley questioned the percentage used for those in favor of the public art installations was not the amount as earlier stated in the survey. (Submitted document for packet)

As I pointed out in my correspondence regarding the parks master plan, the plan contains errors in citing the Community Survey to justify certain Goals.

An example not included in my previous communication is on Page 55, Goal 4: CULTURAL ARTS, Increase arts and cultural events in the park system.

It states that "33% of survey respondents listed public art installations as their number one choice of activities to plan and develop for"

That is an error. In the actual survey result, which I am attaching, only 17% chose that as their number one choice. It was actually ranked #9, and tied with Ball Fields.

It is also worth noting that this portion of the Survey results has not actually been shared with the public. I had to request it via a Freedom of Information Act request.

I presented my original concerns regarding the draft plan and survey at the December 21 Parks and Trails meeting. However, no time was allotted at the meeting for review or consideration of corrections or suggested changes from the public. It was immediately approved and sent to the board.

I reviewed the updates to the draft which were posted yesterday on the township website. However, it still contains significant discrepancies from the survey, and in key areas does not reflect the sentiment of the community as reflected in the Survey. It also does not acknowledge the significant limitations in the Survey methodology, and the substantial margin of error.