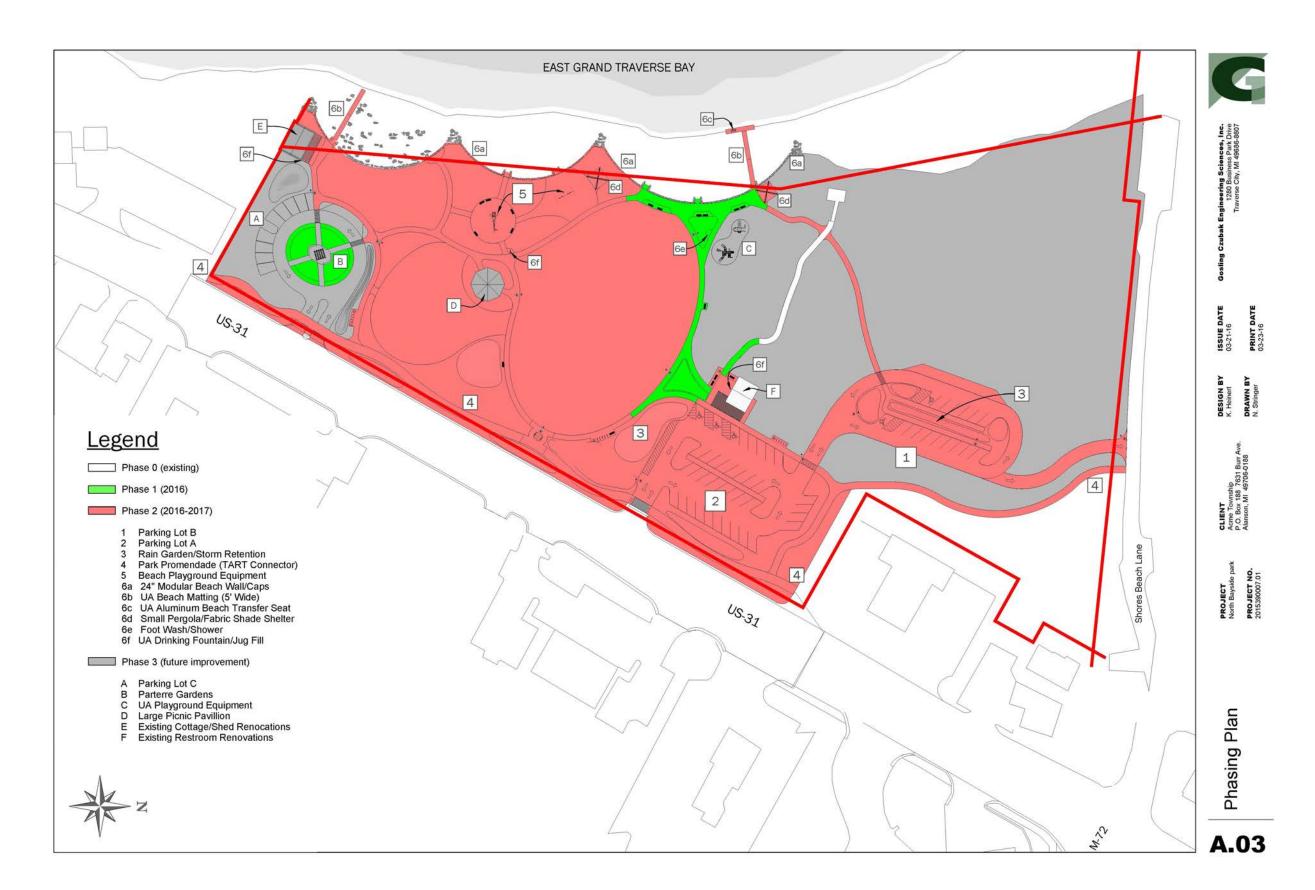

### A. LIMITED PUBLIC COMMENT: Open at 7:01pm

Evart Stewart, 5751 US 1 North, stated his concerns with adding parking lot C and the use of the concrete building as a restroom on the proposed Bayside park plan.

Public Hearing closed at 7:35 pm

Aukerman submitted additional edits and the board agreed to add them to the plan.

Winter addressed the public comment concerns on the Bayside park plan. He said the concrete building and parking lot was put in the Phase III as a future reference. There is no funding or plan to finalized Phase III at this time. Moving forward with it will depended on how the park is utilized. They were included in the 2015 conceptional design plan for the DNR Trust Fund Grant. If it does get to the point where developing Phase III is being proposed, discussions and public hearings would be held first.

### 3. Bayside Playground Status

Zollinger noted because there was not enough money in the park's budget for the playground, funding received from grants, the community foundation and donations will cover most of the cost for equipment. The only costs not covered would be for preparing the site. He requested to move money out of the general fund to finish the project and if additional donations are received it would be replaced.

Motion by Jenema to take from the contingency in the general fund \$10,000 to complete the project, supported by Scott. Roll Call motion carried unanimously.

PUBLIC COMMENT & OTHER BUSINESS THAT MAY COME BEFORE THE BOARD: None