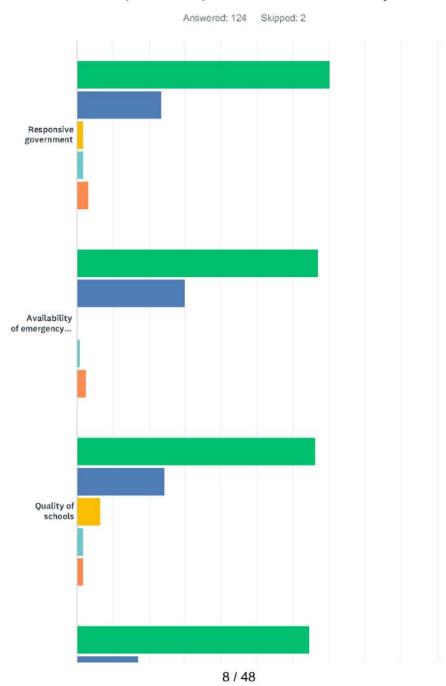

### I. CORRESPONDENCE:

- 1. Charter Communications dated 12/12/18 re: Local Franchise Agreement Zollinger explained Charter Communications has sold a part of their franchise and sent the amendment agreement to show the new name. There is no change with the existing service.
- J. PUBLIC HEARING: Acme Township Parks and Recreation Update of Parks Five-year Plan Winter informed the Parks & Trails Committee worked with Carrie Klingelsmith, Project Manager with Beckett & Raeder, on a new five-year parks and recreation plan. The process included a public input survey, reviewing the past plan, identifying projects the Committee worked on over the last few years, and creating new goals and objectives. The Committee reviewed and edited a draft for a mandatory 30-day public comment period between December 1-31. There was a final discussion at the last meeting, for additional edits to have Carrie incorporate them into the draft for the board meeting. Winter pointed out some of the of the highlights in the plan on population density areas, age groups living in the township and survey results.

Public Hearing opened at 7:31 pm with 13 attendees present

Brian Kelley questioned the percentage used for those in favor of the public art installations was not the amount as earlier stated in the survey. (Submitted document for packet)

As I pointed out in my correspondence regarding the parks master plan, the plan contains errors in citing the Community Survey to justify certain Goals.

An example not included in my previous communication is on Page 55, Goal 4: CULTURAL ARTS, Increase arts and cultural events in the park system.

It states that "33% of survey respondents listed public art installations as their number one choice of activities to plan and develop for"

That is an error. In the actual survey result, which I am attaching, only 17% chose that as their number one choice. It was actually ranked #9, and tied with Ball Fields.

It is also worth noting that this portion of the Survey results has not actually been shared with the public. I had to request it via a Freedom of Information Act request.

I presented my original concerns regarding the draft plan and survey at the December 21 Parks and Trails meeting. However, no time was allotted at the meeting for review or consideration of corrections or suggested changes from the public. It was immediately approved and sent to the board.

I reviewed the updates to the draft which were posted yesterday on the township website. However, it still contains significant discrepancies from the survey, and in key areas does not reflect the sentiment of the community as reflected in the Survey. It also does not acknowledge the significant limitations in the Survey methodology, and the substantial margin of error.