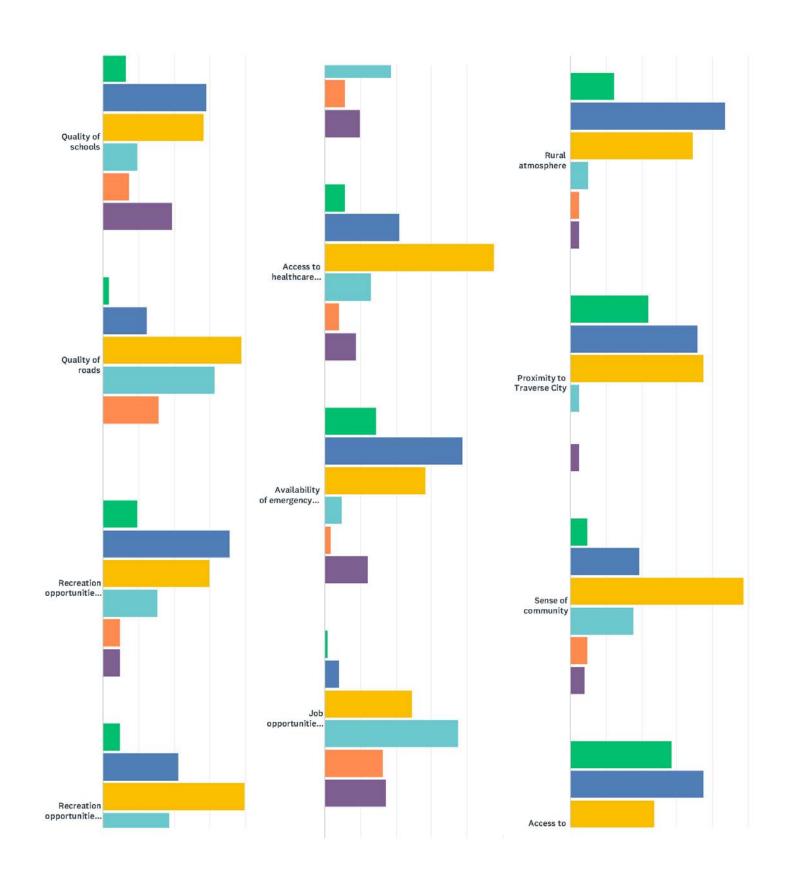

Brian Kelly 4893 Ridge Crest, voiced his concerns with the parks master plan containing errors in citing the Community Survey to justify certain goals. (Submitted written comments to be added to packet)

### I. CORRESPONDENCE:

- 1. Charter Communications dated 12/12/18 re: Local Franchise Agreement Zollinger explained Charter Communications has sold a part of their franchise and sent the amendment agreement to show the new name. There is no change with the existing service.
- J. PUBLIC HEARING: Acme Township Parks and Recreation Update of Parks Five-year Plan Winter informed the Parks & Trails Committee worked with Carrie Klingelsmith, Project Manager with Beckett & Raeder, on a new five-year parks and recreation plan. The process included a public input survey, reviewing the past plan, identifying projects the Committee worked on over the last few years, and creating new goals and objectives. The Committee reviewed and edited a draft for a mandatory 30-day public comment period between December 1-31. There was a final discussion at the last meeting, for additional edits to have Carrie incorporate them into the draft for the board meeting. Winter pointed out some of the of the highlights in the plan on population density areas, age groups living in the township and survey results.

Public Hearing opened at 7:31 pm with 13 attendees present

Brian Kelley questioned the percentage used for those in favor of the public art installations was not the amount as earlier stated in the survey. (Submitted document for packet)

As I pointed out in my correspondence regarding the parks master plan, the plan contains errors in citing the Community Survey to justify certain Goals.

An example not included in my previous communication is on Page 55, Goal 4: CULTURAL ARTS, Increase arts and cultural events in the park system.

It states that "33% of survey respondents listed public art installations as their number one choice of activities to plan and develop for"

That is an error. In the actual survey result, which I am attaching, only 17% chose that as their number one choice. It was actually ranked #9, and tied with Ball Fields.

It is also worth noting that this portion of the Survey results has not actually been shared with the public. I had to request it via a Freedom of Information Act request.

I presented my original concerns regarding the draft plan and survey at the December 21 Parks and Trails meeting. However, no time was allotted at the meeting for review or consideration of corrections or suggested changes from the public. It was immediately approved and sent to the board.

I reviewed the updates to the draft which were posted yesterday on the township website. However, it still contains significant discrepancies from the survey, and in key areas does not reflect the sentiment of the community as reflected in the Survey. It also does not acknowledge the significant limitations in the Survey methodology, and the substantial margin of error.