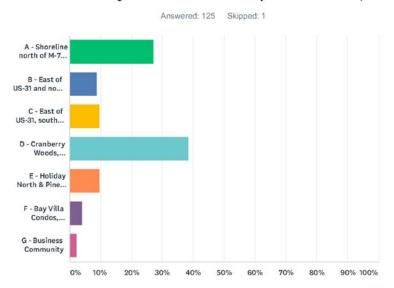

As I pointed out in my correspondence regarding the parks master plan, the plan contains errors in citing the Community Survey to justify certain Goals.

An example not included in my previous communication is on Page 55, Goal 4: CULTURAL ARTS, Increase arts and cultural events in the park system.

It states that "33% of survey respondents listed public art installations as their number one choice of activities to plan and develop for"

That is an error. In the actual survey result, which I am attaching, only 17% chose that as their number one choice. It was actually ranked #9, and tied with Ball Fields.

It is also worth noting that this portion of the Survey results has not actually been shared with the public. I had to request it via a Freedom of Information Act request.

I presented my original concerns regarding the draft plan and survey at the December 21 Parks and Trails meeting. However, no time was allotted at the meeting for review or consideration of corrections or suggested changes from the public. It was immediately approved and sent to the board.

I reviewed the updates to the draft which were posted yesterday on the township website. However, it still contains significant discrepancies from the survey, and in key areas does not reflect the sentiment of the community as reflected in the Survey. It also does not acknowledge the significant limitations in the Survey methodology, and the substantial margin of error.