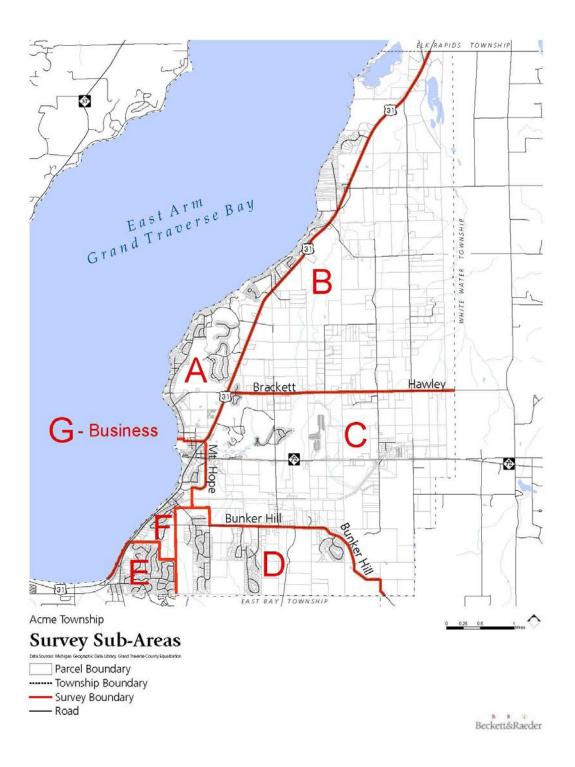

(91%) of people classified themselves as year-round resident homeowners. Just over 7% of respondents are listed as seasonal residents with a primary residence located in another community. Only 2% of the people said they were year round residents that rent a housing unit.

#### **Business Owners**

Nearly 21% of the survey takers were business owners in Acme Township.







## Location

The survey asked the respondents to indicate in which area of the Township they lived according to a map that was enclosed. 38% of the people recorded that they lived in the Cranberry Woods - D, Springbrook Hills and Wellington Farms subdivisions. Just over 27% of people live near the shoreline north of M-72 and west of US-31 - A. The rest of the respondents were evenly dispersed throughout the Township.



## Occupation

There was a wide range of occupations listed, but the majority of people (24%) are retired. 19% of the people indicated they work in the education, health and social services professions. Another 15% of people recorded that they worked in the scientific and management professions.

## Age

The age of the survey respondents was distributed relatively even across the board. Below is a chart that shows the age categories.



#### **Services Provided**

The survey asked the participants to rate their satisfaction with a number of services provided within the Township. Below is a chart highlighting the responses.



## Long Range Planning

Acme Township will be faced with many issues in the next decade that are critical in the long-range planning. A series of items were listed,