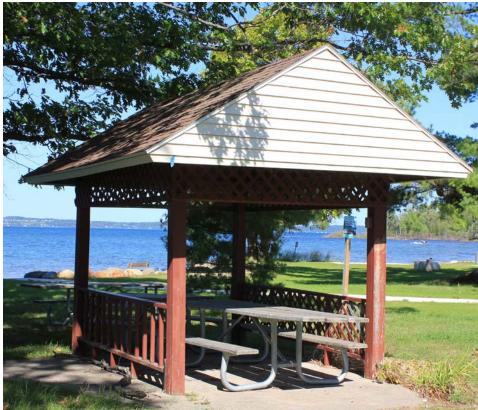

### A. LIMITED PUBLIC COMMENT: Open at 7:01pm

Evart Stewart, 5751 US 1 North, stated his concerns with adding parking lot C and the use of the concrete building as a restroom on the proposed Bayside park plan.

Public Hearing closed at 7:35 pm

Aukerman submitted additional edits and the board agreed to add them to the plan.

Winter addressed the public comment concerns on the Bayside park plan. He said the concrete building and parking lot was put in the Phase III as a future reference. There is no funding or plan to finalized Phase III at this time. Moving forward with it will depended on how the park is utilized. They were included in the 2015 conceptional design plan for the DNR Trust Fund Grant. If it does get to the point where developing Phase III is being proposed, discussions and public hearings would be held first.

Jenema added it has been discussed at the Parks & Trails meetings to utilizing the concrete building for the rental of non-motorized kayaks to help supplement the cost of maintenance for the park.

Motion by Jenema to approve the 2019-2023 Acme Township Parks and Recreation Plan Adoption Resolution #2019-01 with modifications as presented, supported by Aukerman. Roll Call motion carried unanimously.

### 3. Bayside Playground Status

Zollinger noted because there was not enough money in the park's budget for the playground, funding received from grants, the community foundation and donations will cover most of the cost for equipment. The only costs not covered would be for preparing the site. He requested to move money out of the general fund to finish the project and if additional donations are received it would be replaced.

Motion by Jenema to take from the contingency in the general fund \$10,000 to complete the project, supported by Scott. Roll Call motion carried unanimously.

PUBLIC COMMENT & OTHER BUSINESS THAT MAY COME BEFORE THE BOARD: None