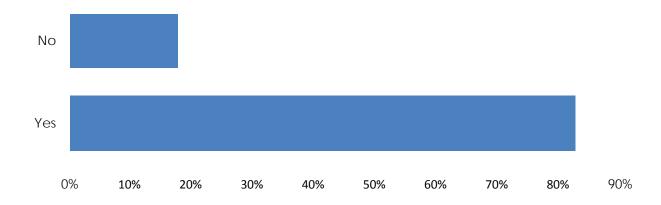

As I pointed out in my correspondence regarding the parks master plan, the plan contains errors in citing the Community Survey to justify certain Goals.

An example not included in my previous communication is on Page 55, Goal 4: CULTURAL ARTS, Increase arts and cultural events in the park system.

It states that "33% of survey respondents listed public art installations as their number one choice of activities to plan and develop for"

That is an error. In the actual survey result, which I am attaching, only 17% chose that as their number one choice. It was actually ranked #9, and tied with Ball Fields.