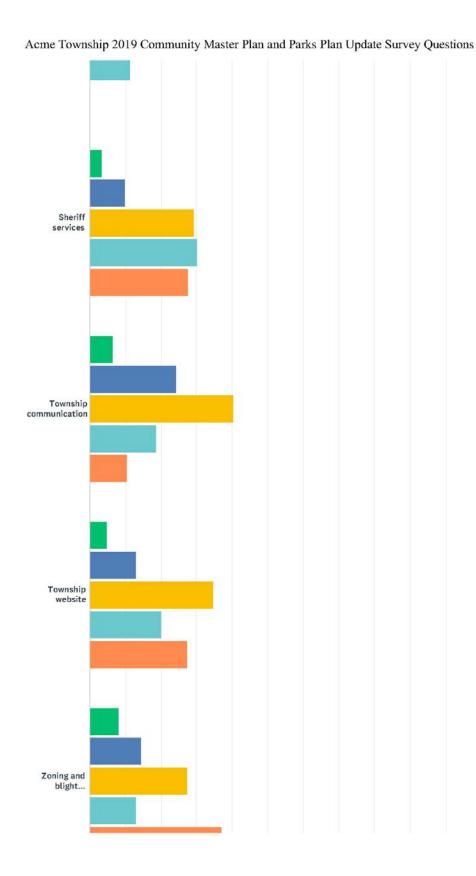

nds | 9.09%  | 25.62% | 51.24% | 2.48%  | 1.65% | 9.92% |     |
|                               | 11     | 31     | 62     | 3      | 2     | 12    | 12  |

# Q9 How satisfied are you overall with the quality of life in Acme Township?



| ANSWER CHOICES                     | RESPONSES |     |
|------------------------------------|-----------|-----|
| Very satisfied                     | 27.78%    | 35  |
| Satisfied                          | 55.56%    | 70  |
| Neither satisfied nor dissatisfied | 11.90%    | 15  |
| Dissatisfied                       | 4.76%     | 6   |
| Very dissatisfied                  | 0.00%     | 0   |
| TOTAL                              |           | 126 |

# Q10 How would you rate your satisfaction with the following services provided within Acme Township?









|                            | VERY<br>DISSATISFIED | SOMEWHAT<br>DISSATISFIED | SOMEWHAT<br>SATISFIED | VERY<br>SATISFIED | NO OPINION,<br>DON'T KNOW | TOTAL |
|----------------------------|----------------------|--------------------------|-----------------------|-------------------|---------------------------|-------|
| Emergency medical services | 3.28%                | 3.28%                    | 18.03%                | 46.72%            | 28.69%                    |       |
| & fire protection          | 4                    | 4                        | 22                    | 57                | 35                        | 122   |
| Park maintenance           | 2.46%                | 13.11%                   | 35.25%                | 42.62%            | 6.56%