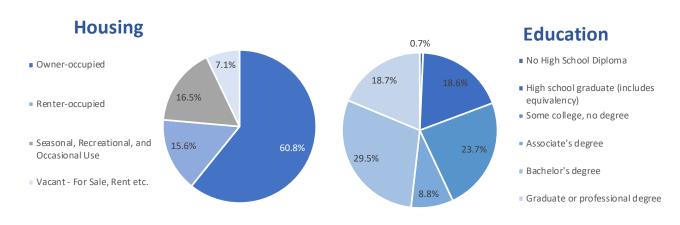

Brian Kelly 4893 Ridge Crest, voiced his concerns with the parks master plan containing errors in citing the Community Survey to justify certain goals. (Submitted written comments to be added to packet)

### I. CORRESPONDENCE:

- 1. Charter Communications dated 12/12/18 re: Local Franchise Agreement Zollinger explained Charter Communications has sold a part of their franchise and sent the amendment agreement to show the new name. There is no change with the existing service.
- J. PUBLIC HEARING: Acme Township Parks and Recreation Update of Parks Five-year Plan Winter informed the Parks & Trails Committee worked with Carrie Klingelsmith, Project Manager with Beckett & Raeder, on a new five-year parks and recreation plan. The process included a public input survey, reviewing the past plan, identifying projects the Committee worked on over the last few years, and creating new goals and objectives. The Committee reviewed and edited a draft for a mandatory 30-day public comment period between December 1-31. There was a final discussion at the last meeting, for additional edits to have Carrie incorporate them into the draft for the board meeting. Winter pointed out some of the of the highlights in the plan on population density areas, age groups living in the township and survey results.

Public Hearing opened at 7:31 pm with 13 attendees present

Brian Kelley questioned the percentage used for those in favor of the public art installations was not the amount as earlier stated in the survey. (Submitted document for packet)

As I pointed out in my correspondence regarding the parks master plan, the plan contains errors in citing the Community Survey to justify certain Goals.

An example not included in my previous communication is on Page 55, Goal 4: CULTURAL ARTS, Increase arts and cultural events in the park system.

It states that "33% of survey respondents listed public art installations as their number one choice of activities to plan and develop for"

That is an error. In the actual survey result, which I am attaching, only 17% chose that as their number one choice. It was actually ranked #9, and tied with Ball Fields.

It is also worth noting that this portion of the Survey results has not actually been shared with the public. I had to request it via a Freedom of Information Act request.

I presented my original concerns regarding the draft plan and survey at the December 21 Parks and Trails meeting. However, no time was allotted at the meeting for review or consideration of corrections or suggested changes from the public. It was immediately approved and sent to the board.

I reviewed the updates to the draft which were posted yesterday on the township website. However, it still contains significant discrepancies from the survey, and in key areas does not reflect the sentiment of the community as reflected in the Survey. It also does not acknowledge the significant limitations in the Survey methodology, and the substantial margin of error.