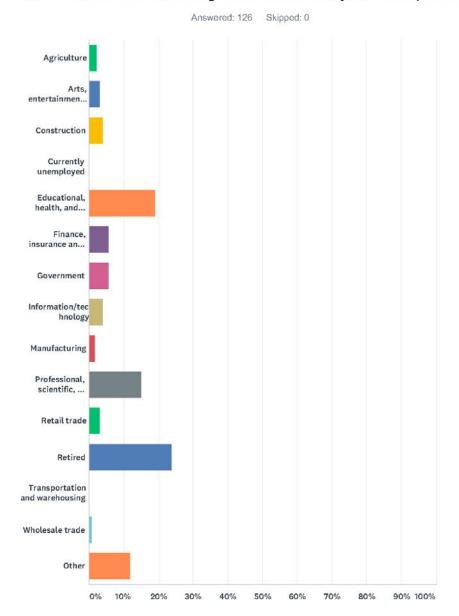

### I. CORRESPONDENCE:

- 1. Charter Communications dated 12/12/18 re: Local Franchise Agreement Zollinger explained Charter Communications has sold a part of their franchise and sent the amendment agreement to show the new name. There is no change with the existing service.
- J. PUBLIC HEARING: Acme Township Parks and Recreation Update of Parks Five-year Plan Winter informed the Parks & Trails Committee worked with Carrie Klingelsmith, Project Manager with Beckett & Raeder, on a new five-year parks and recreation plan. The process included a public input survey, reviewing the past plan, identifying projects the Committee worked on over the last few years, and creating new goals and objectives. The Committee reviewed and edited a draft for a mandatory 30-day public comment period between December 1-31. There was a final discussion at the last meeting, for additional edits to have Carrie incorporate them into the draft for the board meeting. Winter pointed out some of the of the highlights in the plan on population density areas, age groups living in the township and survey results.

Public Hearing opened at 7:31 pm with 13 attendees present

Brian Kelley questioned the percentage used for those in favor of the public art installations was not the amount as earlier stated in the survey. (Submitted document for packet)

As I pointed out in my correspondence regarding the parks master plan, the plan contains errors in citing the Community Survey to justify certain Goals.

An example not included in my previous communication is on Page 55, Goal 4: CULTURAL ARTS, Increase arts and cultural events in the park system.

It states that "33% of survey respondents listed public art installations as their number one choice of activities to plan and develop for"

That is an error. In the actual survey result, which I am attaching, only 17% chose that as their number one choice. It was actually ranked #9, and tied with Ball Fields.