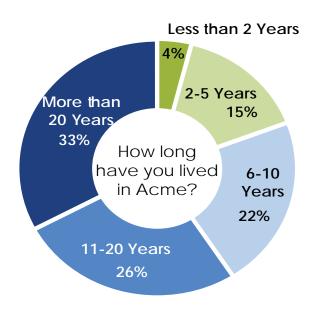

As I pointed out in my correspondence regarding the parks master plan, the plan contains errors in citing the Community Survey to justify certain Goals.

An example not included in my previous communication is on Page 55, Goal 4: CULTURAL ARTS, Increase arts and cultural events in the park system.

It states that "33% of survey respondents listed public art installations as their number one choice of activities to plan and develop for"

That is an error. In the actual survey result, which I am attaching, only 17% chose that as their number one choice. It was actually ranked #9, and tied with Ball Fields.

It is also worth noting that this portion of the Survey results has not actually been shared with the public. I had to request it via a Freedom of Information Act request.

I presented my original concerns regarding the draft plan and survey at the December 21 Parks and Trails meeting. However, no time was allotted at the meeting for review or consideration of corrections or suggested changes from the public. It was immediately approved and sent to the board.

I reviewed the updates to the draft which were posted yesterday on the township website. However, it still contains significant discrepancies from the survey, and in key areas does not reflect the sentiment of the community as reflected in the Survey. It also does not acknowledge the significant limitations in the Survey methodology, and the substantial margin of error.