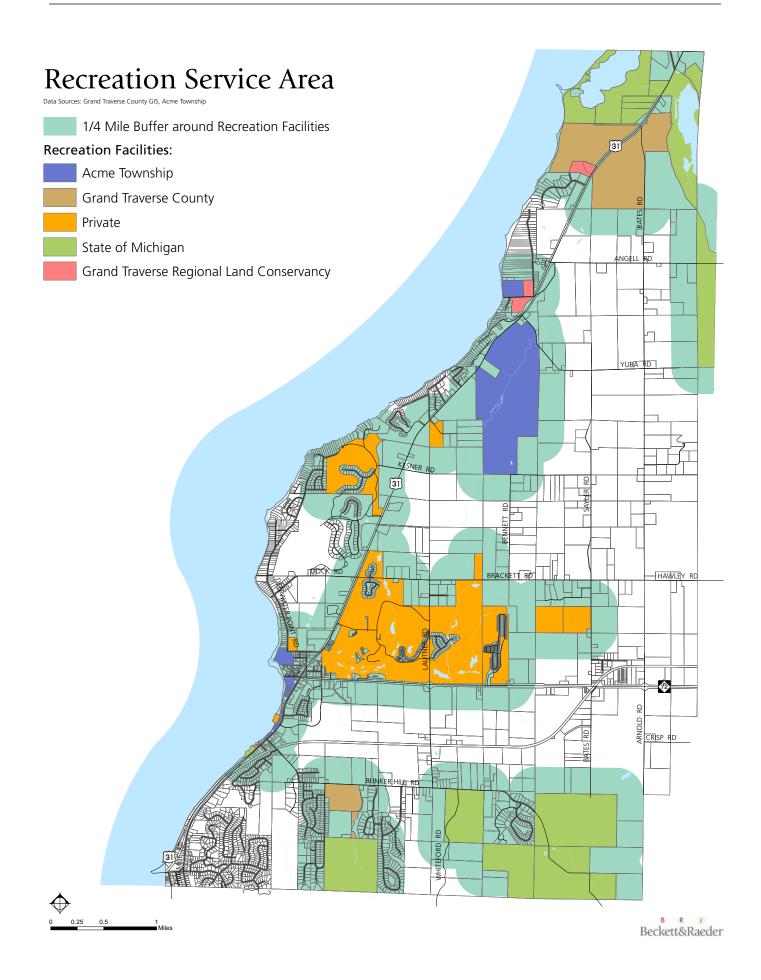

### I. CORRESPONDENCE:

- 1. Charter Communications dated 12/12/18 re: Local Franchise Agreement Zollinger explained Charter Communications has sold a part of their franchise and sent the amendment agreement to show the new name. There is no change with the existing service.
- J. PUBLIC HEARING: Acme Township Parks and Recreation Update of Parks Five-year Plan Winter informed the Parks & Trails Committee worked with Carrie Klingelsmith, Project Manager with Beckett & Raeder, on a new five-year parks and recreation plan. The process included a public input survey, reviewing the past plan, identifying projects the Committee worked on over the last few years, and creating new goals and objectives. The Committee reviewed and edited a draft for a mandatory 30-day public comment period between December 1-31. There was a final discussion at the last meeting, for additional edits to have Carrie incorporate them into the draft for the board meeting. Winter pointed out some of the of the highlights in the plan on population density areas, age groups living in the township and survey results.