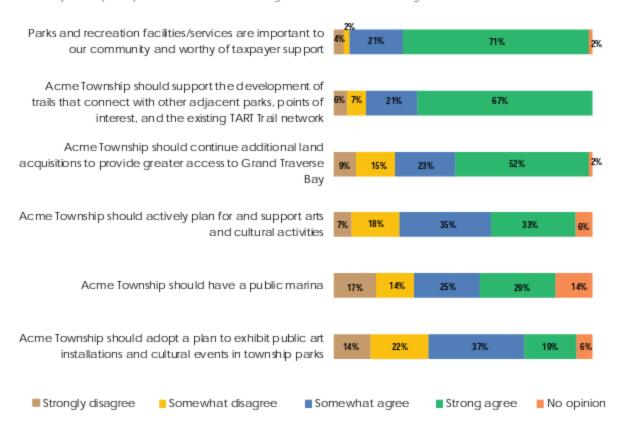

As I pointed out in my correspondence regarding the parks master plan, the plan contains errors in citing the Community Survey to justify certain Goals.

An example not included in my previous communication is on Page 55, Goal 4: CULTURAL ARTS, Increase arts and cultural events in the park system.

It states that "33% of survey respondents listed public art installations as their number one choice of activities to plan and develop for"

That is an error. In the actual survey result, which I am attaching, only 17% chose that as their number one choice. It was actually ranked #9, and tied with Ball Fields.

It is also worth noting that this portion of the Survey results has not actually been shared with the public. I had to request it via a Freedom of Information Act request.

I presented my original concerns regarding the draft plan and survey at the December 21 Parks and Trails meeting. However, no time was allotted at the meeting for review or consideration of corrections or suggested changes from the public. It was immediately approved and sent to the board.

I reviewed the updates to the draft which were posted yesterday on the township website. However, it still contains significant discrepancies from the survey, and in key areas does not reflect the sentiment of the community as reflected in the Survey. It also does not acknowledge the significant limitations in the Survey methodology, and the substantial margin of error.