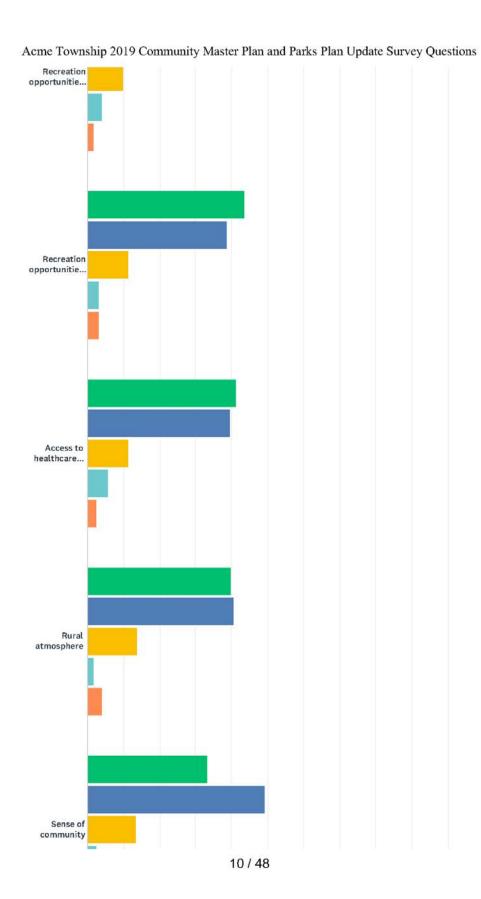

Brian Kelly 4893 Ridge Crest, voiced his concerns with the parks master plan containing errors in citing the Community Survey to justify certain goals. (Submitted written comments to be added to packet)

### I. CORRESPONDENCE:

- 1. Charter Communications dated 12/12/18 re: Local Franchise Agreement Zollinger explained Charter Communications has sold a part of their franchise and sent the amendment agreement to show the new name. There is no change with the existing service.
- J. PUBLIC HEARING: Acme Township Parks and Recreation Update of Parks Five-year Plan Winter informed the Parks & Trails Committee worked with Carrie Klingelsmith, Project Manager with Beckett & Raeder, on a new five-year parks and recreation plan. The process included a public input survey, reviewing the past plan, identifying projects the Committee worked on over the last few years, and creating new goals and objectives. The Committee reviewed and edited a draft for a mandatory 30-day public comment period between December 1-31. There was a final discussion at the last meeting, for additional edits to have Carrie incorporate them into the draft for the board meeting. Winter pointed out some of the of the highlights in the plan on population density areas, age groups living in the township and survey results.

Public Hearing opened at 7:31 pm with 13 attendees present

Brian Kelley questioned the percentage used for those in favor of the public art installations was not the amount as earlier stated in the survey. (Submitted document for packet)

As I pointed out in my correspondence regarding the parks master plan, the plan contains errors in citing the Community Survey to justify certain Goals.

An example not included in my previous communication is on Page 55, Goal 4: CULTURAL ARTS, Increase arts and cultural events in the park system.

It states that "33% of survey respondents listed public art installations as their number one choice of activities to plan and develop for"

That is an error. In the actual survey result, which I am attaching, only 17% chose that as their number one choice. It was actually ranked #9, and tied with Ball Fields.

It is also worth noting that this portion of the Survey results has not actually been shared with the public. I had to request it via a Freedom of Information Act request.

I presented my original concerns regarding the draft plan and survey at the December 21 Parks and Trails meeting. However, no time was allotted at the meeting for review or consideration of corrections or suggested changes from the public. It was immediately approved and sent to the board.

I reviewed the updates to the draft which were posted yesterday on the township website. However, it still contains significant discrepancies from the survey, and in key areas does not reflect the sentiment of the community as reflected in the Survey. It also does not acknowledge the significant limitations in the Survey methodology, and the substantial margin of error.