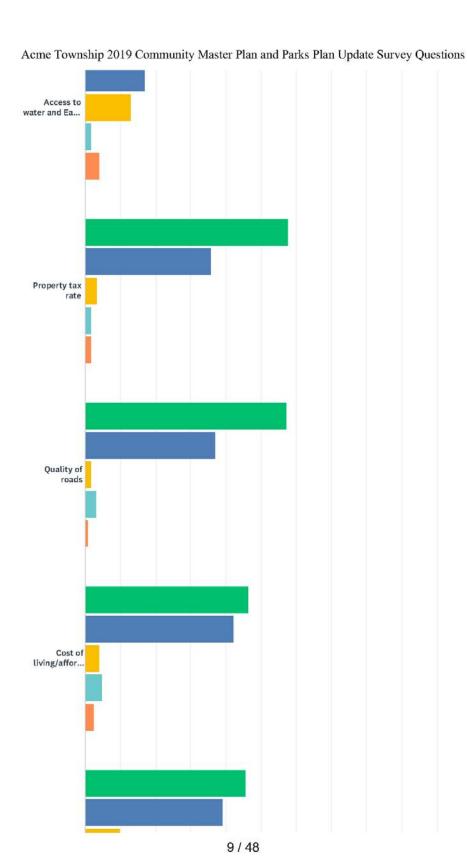

### I. CORRESPONDENCE:

- 1. Charter Communications dated 12/12/18 re: Local Franchise Agreement Zollinger explained Charter Communications has sold a part of their franchise and sent the amendment agreement to show the new name. There is no change with the existing service.
- J. PUBLIC HEARING: Acme Township Parks and Recreation Update of Parks Five-year Plan Winter informed the Parks & Trails Committee worked with Carrie Klingelsmith, Project Manager with Beckett & Raeder, on a new five-year parks and recreation plan. The process included a public input survey, reviewing the past plan, identifying projects the Committee worked on over the last few years, and creating new goals and objectives. The Committee reviewed and edited a draft for a mandatory 30-day public comment period between December 1-31. There was a final discussion at the last meeting, for additional edits to have Carrie incorporate them into the draft for the board meeting. Winter pointed out some of the of the highlights in the plan on population density areas, age groups living in the township and survey results.

Public Hearing opened at 7:31 pm with 13 attendees present

Brian Kelley questioned the percentage used for those in favor of the public art installations was not the amount as earlier stated in the survey. (Submitted document for packet)

As I pointed out in my correspondence regarding the parks master plan, the plan contains errors in citing the Community Survey to justify certain Goals.

An example not included in my previous communication is on Page 55, Goal 4: CULTURAL ARTS, Increase arts and cultural events in the park system.

It states that "33% of survey respondents listed public art installations as their number one choice of activities to plan and develop for"

That is an error. In the actual survey result, which I am attaching, only 17% chose that as their number one choice. It was actually ranked #9, and tied with Ball Fields.

It is also worth noting that this portion of the Survey results has not actually been shared with the public. I had to request it via a Freedom of Information Act request.

I presented my original concerns regarding the draft plan and survey at the December 21 Parks and Trails meeting. However, no time was allotted at the meeting for review or consideration of corrections or suggested changes from the public. It was immediately approved and sent to the board.

I reviewed the updates to the draft which were posted yesterday on the township website. However, it still contains significant discrepancies from the survey, and in key areas does not reflect the sentiment of the community as reflected in the Survey. It also does not acknowledge the significant limitations in the Survey methodology, and the substantial margin of error.