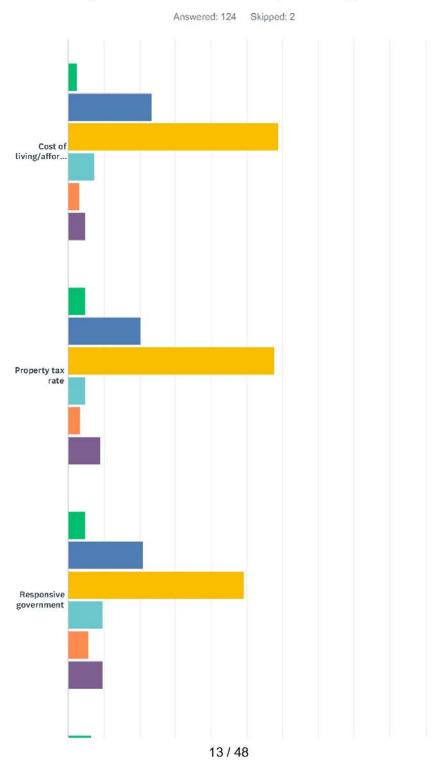

Brian Kelly 4893 Ridge Crest, voiced his concerns with the parks master plan containing errors in citing the Community Survey to justify certain goals. (Submitted written comments to be added to packet)

### I. CORRESPONDENCE:

- 1. Charter Communications dated 12/12/18 re: Local Franchise Agreement Zollinger explained Charter Communications has sold a part of their franchise and sent the amendment agreement to show the new name. There is no change with the existing service.
- J. PUBLIC HEARING: Acme Township Parks and Recreation Update of Parks Five-year Plan Winter informed the Parks & Trails Committee worked with Carrie Klingelsmith, Project Manager with Beckett & Raeder, on a new five-year parks and recreation plan. The process included a public input survey, reviewing the past plan, identifying projects the Committee worked on over the last few years, and creating new goals and objectives. The Committee reviewed and edited a draft for a mandatory 30-day public comment period between December 1-31. There was a final discussion at the last meeting, for additional edits to have Carrie incorporate them into the draft for the board meeting. Winter pointed out some of the of the highlights in the plan on population density areas, age groups living in the township and survey results.

Public Hearing opened at 7:31 pm with 13 attendees present

Brian Kelley questioned the percentage used for those in favor of the public art installations was not the amount as earlier stated in the survey. (Submitted document for packet)

As I pointed out in my correspondence regarding the parks master plan, the plan contains errors in citing the Community Survey to justify certain Goals.

An example not included in my previous communication is on Page 55, Goal 4: CULTURAL ARTS, Increase arts and cultural events in the park system.

It states that "33% of survey respondents listed public art installations as their number one choice of activities to plan and develop for"

That is an error. In the actual survey result, which I am attaching, only 17% chose that as their number one choice. It was actually ranked #9, and tied with Ball Fields.

It is also worth noting that this portion of the Survey results has not actually been shared with the public. I had to request it via a Freedom of Information Act request.

I presented my original concerns regarding the draft plan and survey at the December 21 Parks and Trails meeting. However, no time was allotted at the meeting for review or consideration of corrections or suggested changes from the public. It was immediately approved and sent to the board.

I reviewed the updates to the draft which were posted yesterday on the township website. However, it still contains significant discrepancies from the survey, and in key areas does not reflect the sentiment of the community as reflected in the Survey. It also does not acknowledge the significant limitations in the Survey methodology, and the substantial margin of error.