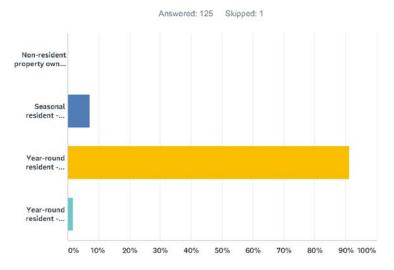

As I pointed out in my correspondence regarding the parks master plan, the plan contains errors in citing the Community Survey to justify certain Goals.

An example not included in my previous communication is on Page 55, Goal 4: CULTURAL ARTS, Increase arts and cultural events in the park system.

It states that "33% of survey respondents listed public art installations as their number one choice of activities to plan and develop for"

That is an error. In the actual survey result, which I am attaching, only 17% chose that as their number one choice. It was actually ranked #9, and tied with Ball Fields.

It is also worth noting that this portion of the Survey results has not actually been shared with the public. I had to request it via a Freedom of Information Act request.

I presented my original concerns regarding the draft plan and survey at the December 21 Parks and Trails meeting. However, no time was allotted at the meeting for review or consideration of corrections or suggested changes from the public. It was immediately approved and sent to the board.

I reviewed the updates to the draft which were posted yesterday on the township website. However, it still contains significant discrepancies from the survey, and in key areas does not reflect the sentiment of the community as reflected in the Survey. It also does not acknowledge the significant limitations in the Survey methodology, and the substantial margin of error.