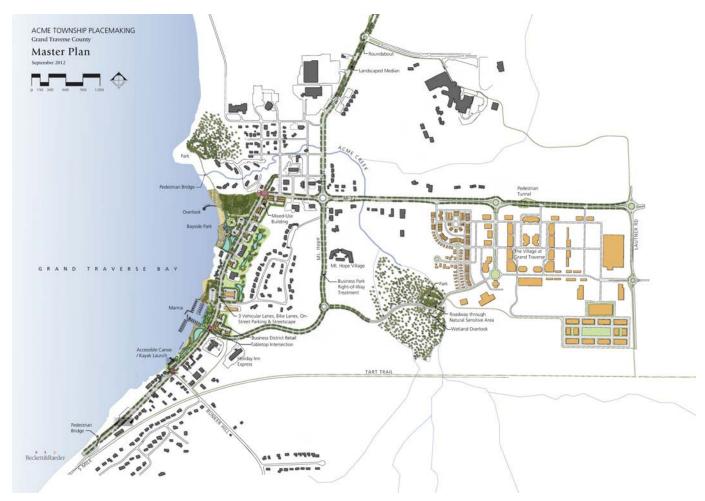

### A. LIMITED PUBLIC COMMENT: Open at 7:01pm

Evart Stewart, 5751 US 1 North, stated his concerns with adding parking lot C and the use of the concrete building as a restroom on the proposed Bayside park plan.

Public Hearing closed at 7:35 pm

Aukerman submitted additional edits and the board agreed to add them to the plan.

Winter addressed the public comment concerns on the Bayside park plan. He said the concrete building and parking lot was put in the Phase III as a future reference. There is no funding or plan to finalized Phase III at this time. Moving forward with it will depended on how the park is utilized. They were included in the 2015 conceptional design plan for the DNR Trust Fund Grant. If it does get to the point where developing Phase III is being proposed, discussions and public hearings would be held first.

Jenema added it has been discussed at the Parks & Trails meetings to utilizing the concrete building for the rental of non-motorized kayaks to help supplement the cost of maintenance for the park.

Motion by Jenema to approve the 2019-2023 Acme Township Parks and Recreation Plan Adoption Resolution #2019-01 with modifications as presented, supported by Aukerman. Roll Call motion carried unanimously.