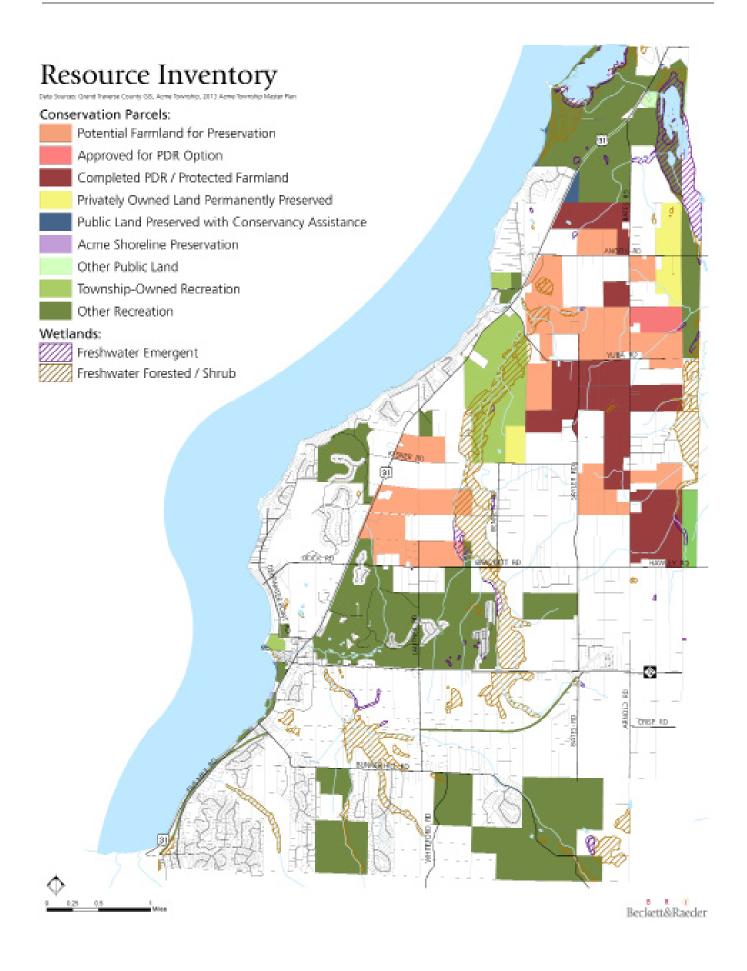

### I. CORRESPONDENCE:

- 1. Charter Communications dated 12/12/18 re: Local Franchise Agreement Zollinger explained Charter Communications has sold a part of their franchise and sent the amendment agreement to show the new name. There is no change with the existing service.
- J. PUBLIC HEARING: Acme Township Parks and Recreation Update of Parks Five-year Plan Winter informed the Parks & Trails Committee worked with Carrie Klingelsmith, Project Manager with Beckett & Raeder, on a new five-year parks and recreation plan. The process included a public input survey, reviewing the past plan, identifying projects the Committee worked on over the last few years, and creating new goals and objectives. The Committee reviewed and edited a draft for a mandatory 30-day public comment period between December 1-31. There was a final discussion at the last meeting, for additional edits to have Carrie incorporate them into the draft for the board meeting. Winter pointed out some of the of the highlights in the plan on population density areas, age groups living in the township and survey results.

Public Hearing closed at 7:35 pm

Aukerman submitted additional edits and the board agreed to add them to the plan.

Winter addressed the public comment concerns on the Bayside park plan. He said the concrete building and parking lot was put in the Phase III as a future reference. There is no funding or plan to finalized Phase III at this time. Moving forward with it will depended on how the park is utilized. They were included in the 2015 conceptional design plan for the DNR Trust Fund Grant. If it does get to the point where developing Phase III is being proposed, discussions and public hearings would be held first.

### 2. Acme Connector Trail-Engineering Firm Selection Approval-Winter

Winter informed five bids were received for the design and construction engineering of the Acme Connector Trail. The bids were reviewed and scored by the Parks and Trails Committee and their conclusion was to use Beckett & Raeder because they came in under the \$45,000 budget, have had a close relationship for over ten years with the township and are familiar with the community.