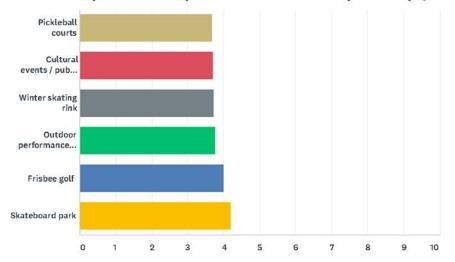

### I. CORRESPONDENCE:

- 1. Charter Communications dated 12/12/18 re: Local Franchise Agreement Zollinger explained Charter Communications has sold a part of their franchise and sent the amendment agreement to show the new name. There is no change with the existing service.
- J. PUBLIC HEARING: Acme Township Parks and Recreation Update of Parks Five-year Plan Winter informed the Parks & Trails Committee worked with Carrie Klingelsmith, Project Manager with Beckett & Raeder, on a new five-year parks and recreation plan. The process included a public input survey, reviewing the past plan, identifying projects the Committee worked on over the last few years, and creating new goals and objectives. The Committee reviewed and edited a draft for a mandatory 30-day public comment period between December 1-31. There was a final discussion at the last meeting, for additional edits to have Carrie incorporate them into the draft for the board meeting. Winter pointed out some of the of the highlights in the plan on population density areas, age groups living in the township and survey results.

Public Hearing opened at 7:31 pm with 13 attendees present

Brian Kelley questioned the percentage used for those in favor of the public art installations was not the amount as earlier stated in the survey. (Submitted document for packet)

As I pointed out in my correspondence regarding the parks master plan, the plan contains errors in citing the Community Survey to justify certain Goals.

An example not included in my previous communication is on Page 55, Goal 4: CULTURAL ARTS, Increase arts and cultural events in the park system.

It states that "33% of survey respondents listed public art installations as their number one choice of activities to plan and develop for"

That is an error. In the actual survey result, which I am attaching, only 17% chose that as their number one choice. It was actually ranked #9, and tied with Ball Fields.

It is also worth noting that this portion of the Survey results has not actually been shared with the public. I had to request it via a Freedom of Information Act request.

I presented my original concerns regarding the draft plan and survey at the December 21 Parks and Trails meeting. However, no time was allotted at the meeting for review or consideration of corrections or suggested changes from the public. It was immediately approved and sent to the board.

I reviewed the updates to the draft which were posted yesterday on the township website. However, it still contains significant discrepancies from the survey, and in key areas does not reflect the sentiment of the community as reflected in the Survey. It also does not acknowledge the significant limitations in the Survey methodology, and the substantial margin of error.