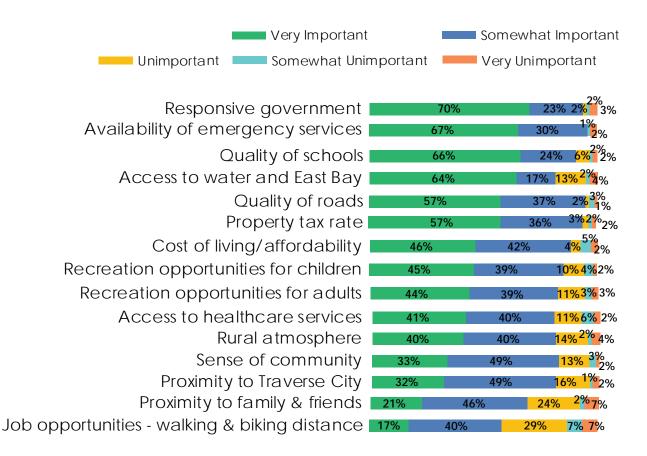

### I. CORRESPONDENCE:

- 1. Charter Communications dated 12/12/18 re: Local Franchise Agreement Zollinger explained Charter Communications has sold a part of their franchise and sent the amendment agreement to show the new name. There is no change with the existing service.
- J. PUBLIC HEARING: Acme Township Parks and Recreation Update of Parks Five-year Plan Winter informed the Parks & Trails Committee worked with Carrie Klingelsmith, Project Manager with Beckett & Raeder, on a new five-year parks and recreation plan. The process included a public input survey, reviewing the past plan, identifying projects the Committee worked on over the last few years, and creating new goals and objectives. The Committee reviewed and edited a draft for a mandatory 30-day public comment period between December 1-31. There was a final discussion at the last meeting, for additional edits to have Carrie incorporate them into the draft for the board meeting. Winter pointed out some of the of the highlights in the plan on population density areas, age groups living in the township and survey results.

As I pointed out in my correspondence regarding the parks master plan, the plan contains errors in citing the Community Survey to justify certain Goals.

An example not included in my previous communication is on Page 55, Goal 4: CULTURAL ARTS, Increase arts and cultural events in the park system.

It states that "33% of survey respondents listed public art installations as their number one choice of activities to plan and develop for"

That is an error. In the actual survey result, which I am attaching, only 17% chose that as their number one choice. It was actually ranked #9, and tied with Ball Fields.