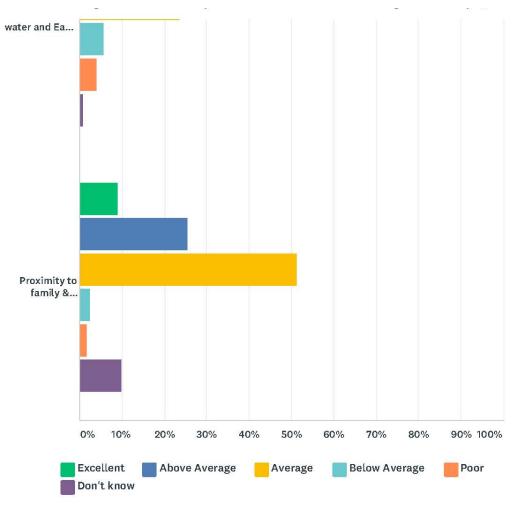

As I pointed out in my correspondence regarding the parks master plan, the plan contains errors in citing the Community Survey to justify certain Goals.

An example not included in my previous communication is on Page 55, Goal 4: CULTURAL ARTS, Increase arts and cultural events in the park system.

It states that "33% of survey respondents listed public art installations as their number one choice of activities to plan and develop for"

That is an error. In the actual survey result, which I am attaching, only 17% chose that as their number one choice. It was actually ranked #9, and tied with Ball Fields.