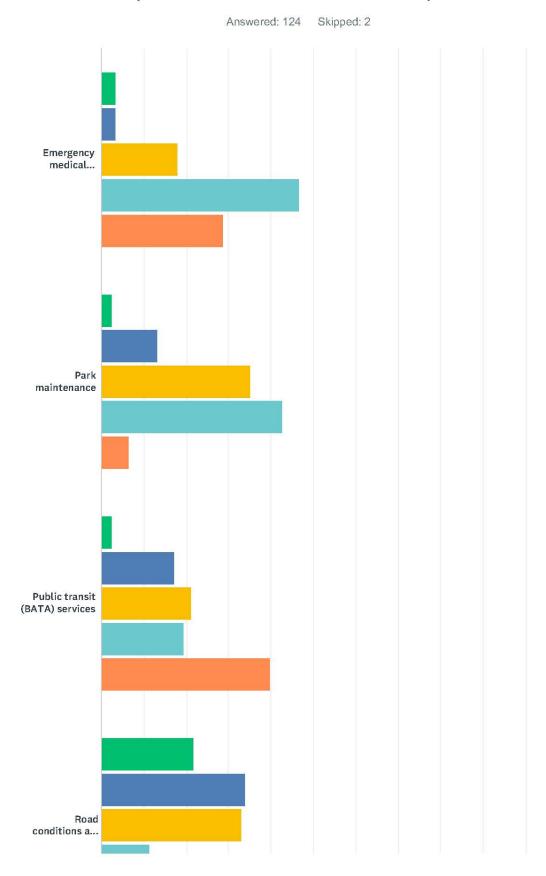

iends | 9.09%  | 25.62% | 51.24% | 2.48%  | 1.65% | 9.92% |     |
|                               | 11     | 31     | 62     | 3      | 2     | 12    | 12  |

# Q9 How satisfied are you overall with the quality of life in Acme Township?



| ANSWER CHOICES                     | RESPONSES |     |
|------------------------------------|-----------|-----|
| Very satisfied                     | 27.78%    | 35  |
| Satisfied                          | 55.56%    | 70  |
| Neither satisfied nor dissatisfied | 11.90%    | 15  |
| Dissatisfied                       | 4.76%     | 6   |
| Very dissatisfied                  | 0.00%     | 0   |
| TOTAL                              |           | 126 |

# Q10 How would you rate your satisfaction with the following services provided within Acme Township?









|                            | VERY<br>DISSATISFIED | SOMEWHAT<br>DISSATISFIED | SOMEWHAT<br>SATISFIED | VERY<br>SATISFIED | NO OPINION,<br>DON'T KNOW | TOTAL |
|----------------------------|----------------------|--------------------------|-----------------------|-------------------|---------------------------|-------|
| Emergency medical services | 3.28%                | 3.28%                    | 18.03%                | 46.72%            | 28.69%                    |       |
| & fire protection          | 4                    | 4                        | 22                    | 57                | 35                        | 122   |
| Park maintenance           | 2.46%                | 13.11%                   | 35.25%                | 42.62%            | 6.56%