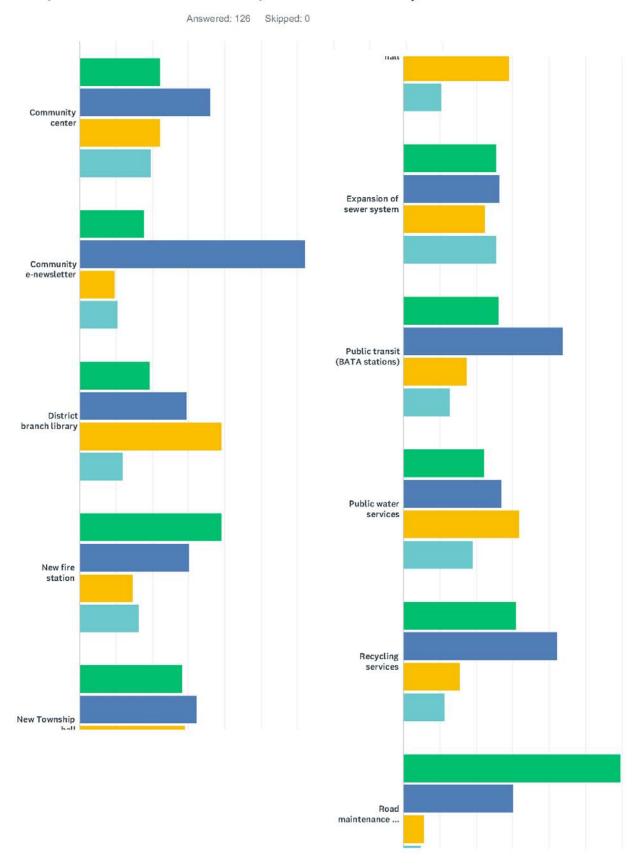

### I. CORRESPONDENCE:

- 1. Charter Communications dated 12/12/18 re: Local Franchise Agreement Zollinger explained Charter Communications has sold a part of their franchise and sent the amendment agreement to show the new name. There is no change with the existing service.
- J. PUBLIC HEARING: Acme Township Parks and Recreation Update of Parks Five-year Plan Winter informed the Parks & Trails Committee worked with Carrie Klingelsmith, Project Manager with Beckett & Raeder, on a new five-year parks and recreation plan. The process included a public input survey, reviewing the past plan, identifying projects the Committee worked on over the last few years, and creating new goals and objectives. The Committee reviewed and edited a draft for a mandatory 30-day public comment period between December 1-31. There was a final discussion at the last meeting, for additional edits to have Carrie incorporate them into the draft for the board meeting. Winter pointed out some of the of the highlights in the plan on population density areas, age groups living in the township and survey results.

Public Hearing opened at 7:31 pm with 13 attendees present

Brian Kelley questioned the percentage used for those in favor of the public art installations was not the amount as earlier stated in the survey. (Submitted document for packet)

Public Hearing closed at 7:35 pm

Aukerman submitted additional edits and the board agreed to add them to the plan.

Winter addressed the public comment concerns on the Bayside park plan. He said the concrete building and parking lot was put in the Phase III as a future reference. There is no funding or plan to finalized Phase III at this time. Moving forward with it will depended on how the park is utilized. They were included in the 2015 conceptional design plan for the DNR Trust Fund Grant. If it does get to the point where developing Phase III is being proposed, discussions and public hearings would be held first.

As I pointed out in my correspondence regarding the parks master plan, the plan contains errors in citing the Community Survey to justify certain Goals.

An example not included in my previous communication is on Page 55, Goal 4: CULTURAL ARTS, Increase arts and cultural events in the park system.

It states that "33% of survey respondents listed public art installations as their number one choice of activities to plan and develop for"

That is an error. In the actual survey result, which I am attaching, only 17% chose that as their number one choice. It was actually ranked #9, and tied with Ball Fields.

It is also worth noting that this portion of the Survey results has not actually been shared with the public. I had to request it via a Freedom of Information Act request.

I presented my original concerns regarding the draft plan and survey at the December 21 Parks and Trails meeting. However, no time was allotted at the meeting for review or consideration of corrections or suggested changes from the public. It was immediately approved and sent to the board.

I reviewed the updates to the draft which were posted yesterday on the township website. However, it still contains significant discrepancies from the survey, and in key areas does not reflect the sentiment of the community as reflected in the Survey. It also does not acknowledge the significant limitations in the Survey methodology, and the substantial margin of error.