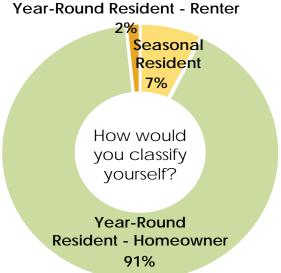

As I pointed out in my correspondence regarding the parks master plan, the plan contains errors in citing the Community Survey to justify certain Goals.

An example not included in my previous communication is on Page 55, Goal 4: CULTURAL ARTS, Increase arts and cultural events in the park system.

It states that "33% of survey respondents listed public art installations as their number one choice of activities to plan and develop for"

That is an error. In the actual survey result, which I am attaching, only 17% chose that as their number one choice. It was actually ranked #9, and tied with Ball Fields.

It is also worth noting that this portion of the Survey results has not actually been shared with the public. I had to request it via a Freedom of Information Act request.

I presented my original concerns regarding the draft plan and survey at the December 21 Parks and Trails meeting. However, no time was allotted at the meeting for review or consideration of corrections or suggested changes from the public. It was immediately approved and sent to the board.

I reviewed the updates to the draft which were posted yesterday on the township website. However, it still contains significant discrepancies from the survey, and in key areas does not reflect the sentiment of the community as reflected in the Survey. It also does not acknowledge the significant limitations in the Survey methodology, and the substantial margin of error.