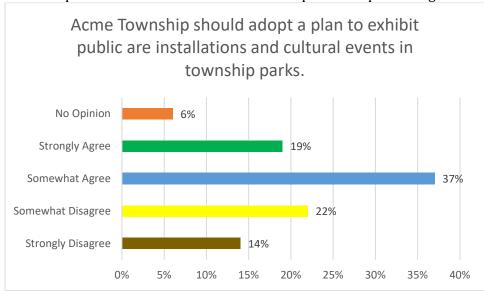

Public Hearing opened at 7:31 pm with 13 attendees present

Brian Kelley questioned the percentage used for those in favor of the public art installations was not the amount as earlier stated in the survey. (Submitted document for packet)

As I pointed out in my correspondence regarding the parks master plan, the plan contains errors in citing the Community Survey to justify certain Goals.

An example not included in my previous communication is on Page 55, Goal 4: CULTURAL ARTS, Increase arts and cultural events in the park system.

It states that "33% of survey respondents listed public art installations as their number one choice of activities to plan and develop for"

That is an error. In the actual survey result, which I am attaching, only 17% chose that as their number one choice. It was actually ranked #9, and tied with Ball Fields.