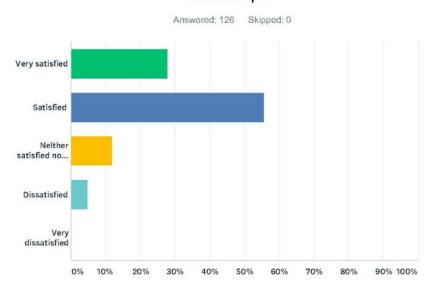

raverse City    | 21.95% | 35.77% | 37.40% | 2.44%  | 0.00% | 2.44% |     |
|                               | 27     | 44     | 46     | 3      | 0     | 3     | 123 |
| Sense of community            | 4.88%  | 19.51% | 48.78% | 17.89% | 4.88% | 4.07% |     |
| (70)                          | 6      | 24     | 60     | 22     | 6     | 5     | 12  |
| Access to water and East Bay  | 28.46% | 37.40% | 23.58% | 5.69%  | 4.07% | 0.81% |     |
| *                             | 35     | 46     | 29     | 7      | 5     | 1     | 12  |
| Proximity to family & friends | 9.09%  | 25.62% | 51.24% | 2.48%  | 1.65% | 9.92% |     |
|                               | 11     | 31     | 62     | 3      | 2     | 12    | 12  |

# Q9 How satisfied are you overall with the quality of life in Acme Township?



| ANSWER CHOICES                     | RESPONSES |     |
|------------------------------------|-----------|-----|
| Very satisfied                     | 27.78%    | 35  |
| Satisfied                          | 55.56%    | 70  |
| Neither satisfied nor dissatisfied | 11.90%    | 15  |
| Dissatisfied                       | 4.76%     | 6   |
| Very dissatisfied                  | 0.00%     | 0   |
| TOTAL                              |           | 126 |

# Q10 How would you rate your satisfaction with the following services provided within Acme Township?









|                            | VERY<br>DISSATISFIED | SOMEWHAT<br>DISSATISFIED | SOMEWHAT<br>SATISFIED | VERY<br>SATISFIED | NO OPINION,<br>DON'T KNOW | TOTAL |
|----------------------------|----------------------|----------------