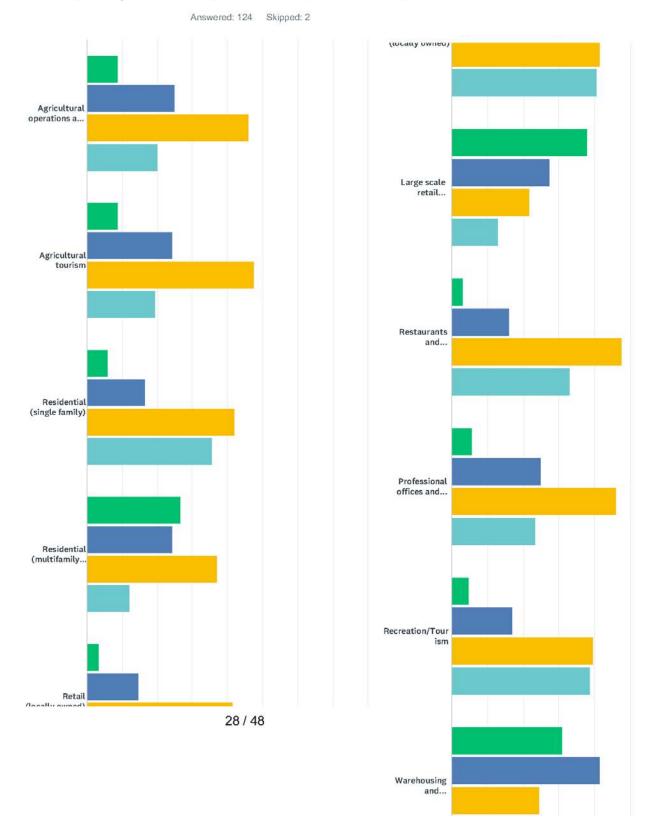

### I. CORRESPONDENCE:

- 1. Charter Communications dated 12/12/18 re: Local Franchise Agreement Zollinger explained Charter Communications has sold a part of their franchise and sent the amendment agreement to show the new name. There is no change with the existing service.
- J. PUBLIC HEARING: Acme Township Parks and Recreation Update of Parks Five-year Plan Winter informed the Parks & Trails Committee worked with Carrie Klingelsmith, Project Manager with Beckett & Raeder, on a new five-year parks and recreation plan. The process included a public input survey, reviewing the past plan, identifying projects the Committee worked on over the last few years, and creating new goals and objectives. The Committee reviewed and edited a draft for a mandatory 30-day public comment period between December 1-31. There was a final discussion at the last meeting, for additional edits to have Carrie incorporate them into the draft for the board meeting. Winter pointed out some of the of the highlights in the plan on population density areas, age groups living in the township and survey results.

As I pointed out in my correspondence regarding the parks master plan, the plan contains errors in citing the Community Survey to justify certain Goals.

An example not included in my previous communication is on Page 55, Goal 4: CULTURAL ARTS, Increase arts and cultural events in the park system.

It states that "33% of survey respondents listed public art installations as their number one choice of activities to plan and develop for"

That is an error. In the actual survey result, which I am attaching, only 17% chose that as their number one choice. It was actually ranked #9, and tied with Ball Fields.

It is also worth noting that this portion of the Survey results has not actually been shared with the public. I had to request it via a Freedom of Information Act request.

I presented my original concerns regarding the draft plan and survey at the December 21 Parks and Trails meeting. However, no time was allotted at the meeting for review or consideration of corrections or suggested changes from the public. It was immediately approved and sent to the board.

I reviewed the updates to the draft which were posted yesterday on the township website. However, it still contains significant discrepancies from the survey, and in key areas does not reflect the sentiment of the community as reflected in the Survey. It also does not acknowledge the significant limitations in the Survey methodology, and the substantial margin of error.