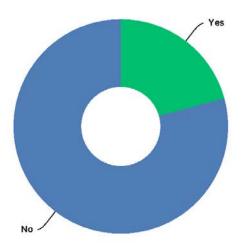

As I pointed out in my correspondence regarding the parks master plan, the plan contains errors in citing the Community Survey to justify certain Goals.

An example not included in my previous communication is on Page 55, Goal 4: CULTURAL ARTS, Increase arts and cultural events in the park system.

It states that "33% of survey respondents listed public art installations as their number one choice of activities to plan and develop for"

That is an error. In the actual survey result, which I am attaching, only 17% chose that as their number one choice. It was actually ranked #9, and tied with Ball Fields.

It is also worth noting that this portion of the Survey results has not actually been shared with the public. I had to request it via a Freedom of Information Act request.

I presented my original concerns regarding the draft plan and survey at the December 21 Parks and Trails meeting. However, no time was allotted at the meeting for review or consideration of corrections or suggested changes from the public. It was immediately approved and sent to the board.

I reviewed the updates to the draft which were posted yesterday on the township website. However, it still contains significant discrepancies from the survey, and in key areas does not reflect the sentiment of the community as reflected in the Survey. It also does not acknowledge the significant limitations in the Survey methodology, and the substantial margin of error.