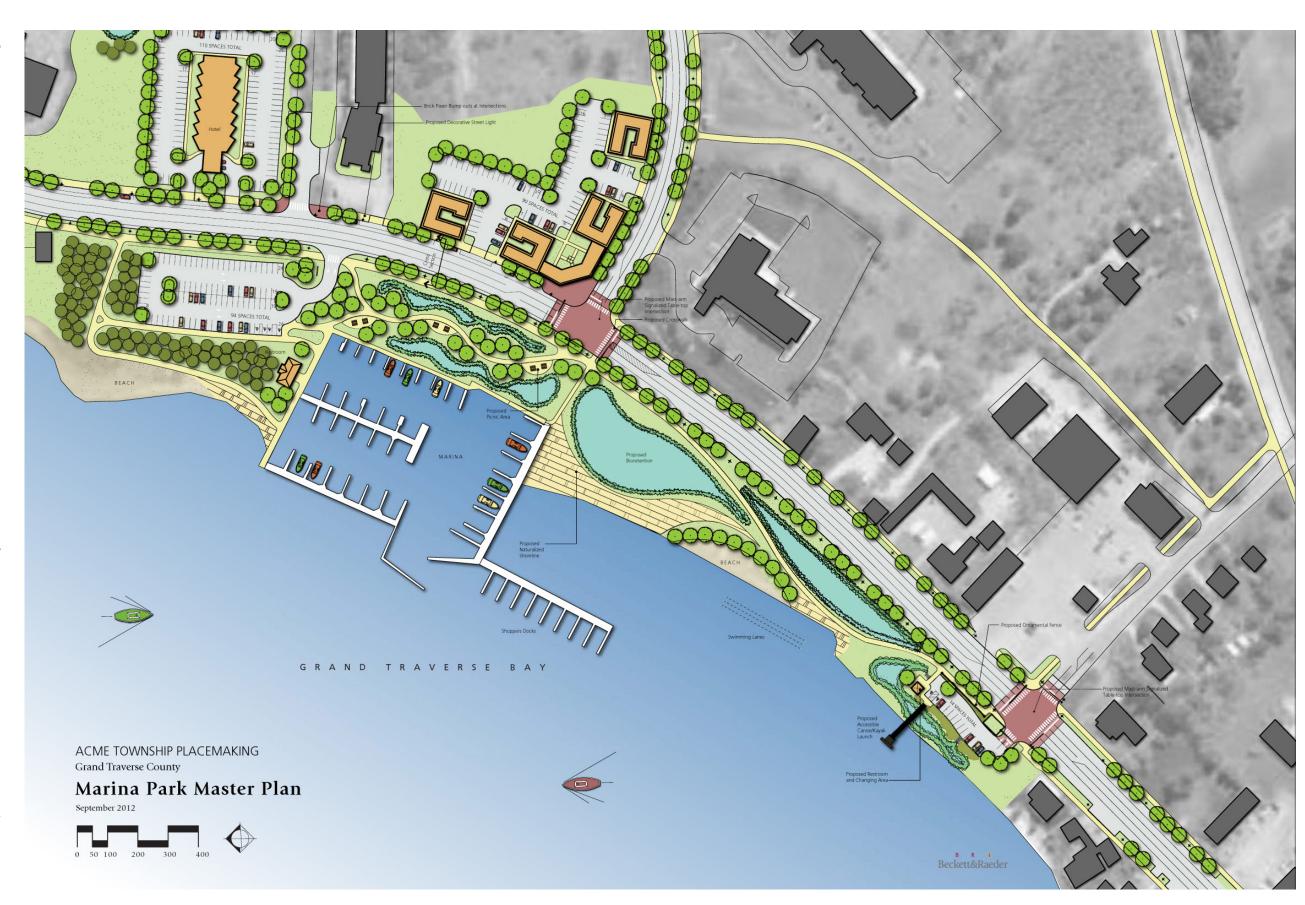

### A. LIMITED PUBLIC COMMENT: Open at 7:01pm

Evart Stewart, 5751 US 1 North, stated his concerns with adding parking lot C and the use of the concrete building as a restroom on the proposed Bayside park plan.

Public Hearing closed at 7:35 pm

Aukerman submitted additional edits and the board agreed to add them to the plan.

Winter addressed the public comment concerns on the Bayside park plan. He said the concrete building and parking lot was put in the Phase III as a future reference. There is no funding or plan to finalized Phase III at this time. Moving forward with it will depended on how the park is utilized. They were included in the 2015 conceptional design plan for the DNR Trust Fund Grant. If it does get to the point where developing Phase III is being proposed, discussions and public hearings would be held first.