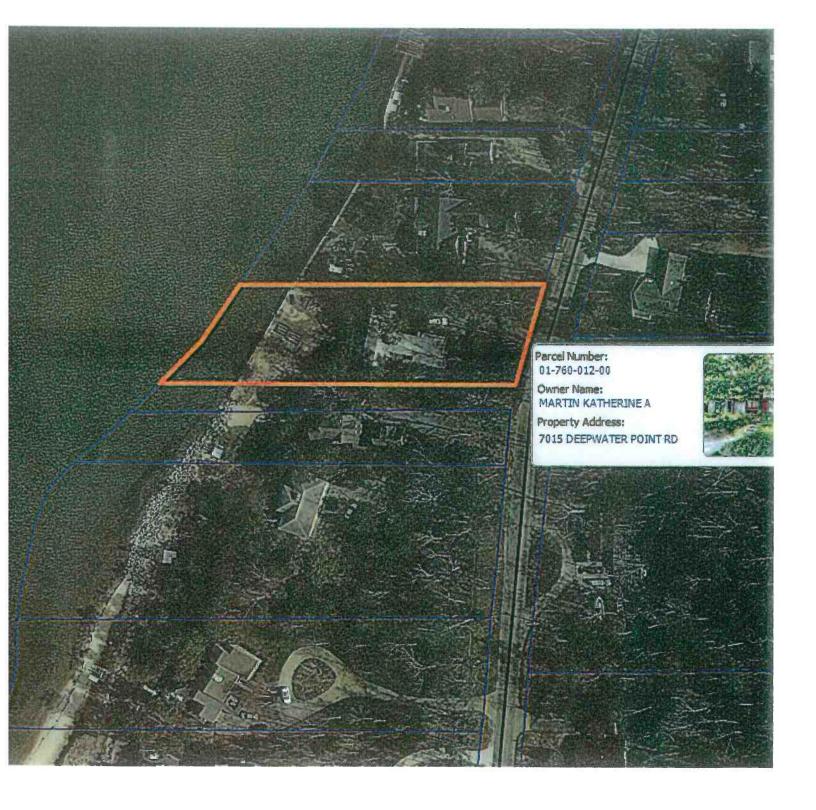

A. LIMITED PUBLIC COMMENT: Open at 7:01 pm

Brian Kelley, Acme resident, voiced his concerns on the seawall at the Martin property on Deepwater Point. (Written letter submitted)

Rachelle Babcock, 4261 Bartlett Rd., read the remainder of Kelley's letter regarding the seawall on the Martin property that he was not able to complete in the three-minute time limited.

Kay Martin, 7015 Deepwater Point, the wall was there when she purchased in 1975. In 1986 the wall started deteriorating and they fixed it. It needs it again with the raise of water levels.

Greg Klinger, Redbud Roots, 6669 M-72, would like the township to revisit opting-in to adult recreational marihuana. He suggested having the CEO and corporate counsel of his company come before the board and do a presentation.

## 1. Continued discussion on Woodland Park Access Deepwater Point Rd.

White informed EGLE received an application for a permit to construct a riprap shoreline protection for the Martin property. They will not give authorization since the seawall extends beyond their property within the adjacent public access. The wall is 35 feet longer than the 100 feet in the permit. The township would need to give approval to EGLE for the seawall before the authorization of the permit can be given.

White said Neil Schock with EGLE felt a 6-foot wide path to the water edge for the public access would work and bring the riprap up to that point. He will follow up with him right away.

Motion by Scott for Acme Township acknowledges that the Martin family has replaced the existing approximate 133 feet of seawall which includes about 108 feet on their property and an approximate 25 feet of Acme Township's public access. Furthermore, Acme Township will approve a minimum six-foot wide opening in the public access if and when EGLE approves a revised drawing improving the rough concept shown to the Acme Township Board at this evening's meeting, supported by Dye. Roll Call Motion carried unanimously.

In summary, there are significantly more facts in this situation, and some of them appear to contradict Mr. Martin's DEQ permit application and his letter to the township.

In 2016 Mr. Martin applied for a DEQ permit to construct a "same for same" seawall. His approved sketch shows a wall 48" tall [ SEE PLAN ]. During my visit I measured the height of the new wooden wall at 5.5 feet on the water side. That does not comply with the DEQ permit. The water depth was four feet. The wall height on the land side is 20" above the ground. According to the DEQ permit application [ ATTACH ] the proposed rip-rap consists of approximately 100 tons of boulders, each 2 to 4 feet in diameter. They will extend 8 feet into the water, possibly further.