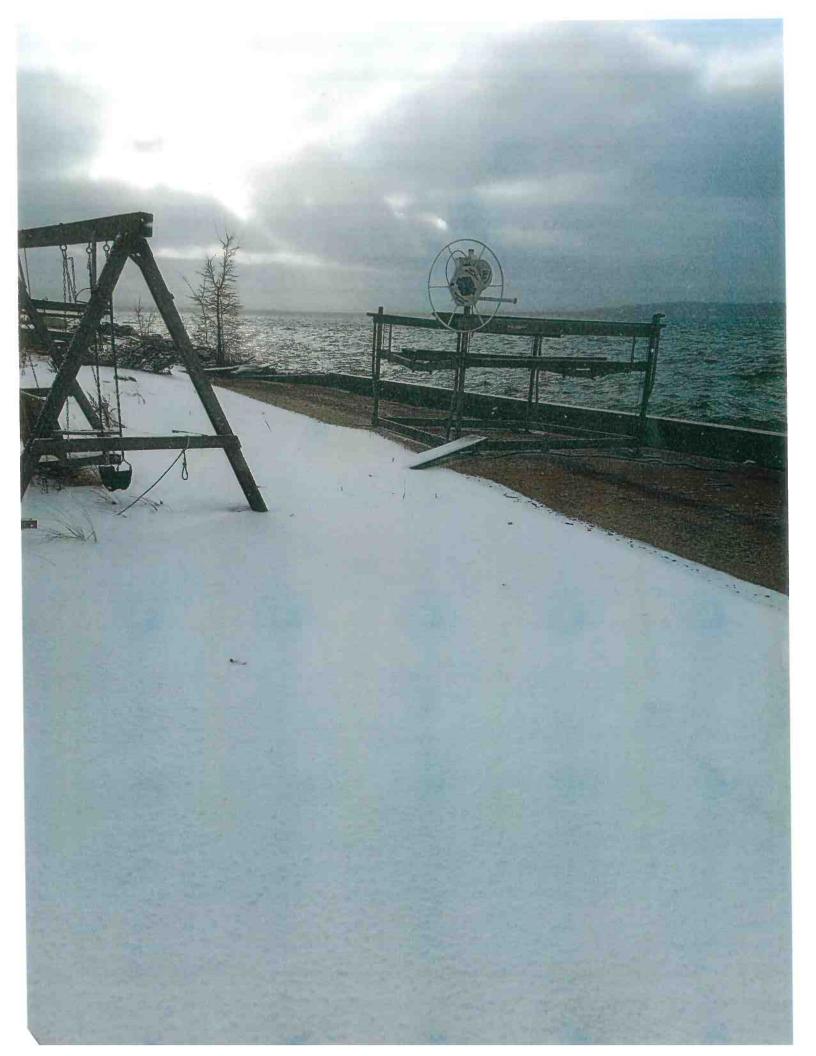

In summary, there are significantly more facts in this situation, and some of them appear to contradict Mr. Martin's DEQ permit application and his letter to the township.

In 2016 Mr. Martin applied for a DEQ permit to construct a "same for same" seawall. His approved sketch shows a wall 48" tall [ SEE PLAN ]. During my visit I measured the height of the new wooden wall at 5.5 feet on the water side. That does not comply with the DEQ permit. The water depth was four feet. The wall height on the land side is 20" above the ground. According to the DEQ permit application [ ATTACH ] the proposed rip-rap consists of approximately 100 tons of boulders, each 2 to 4 feet in diameter. They will extend 8 feet into the water, possibly further.

From the google earth images, attached, in 2012 the Martin house was 133 feet from the water. The wall is approximately 90 feet from the house.

My photos show hazards on and adjacent to the new wall. Anchor bolts 3" to 6" in length protrude on the shore side. There are also exposed anchor cables, some above the sand.

The property south of the Martin home uses rip-rap for protection. The property to the north uses a steel seawall. The seawall wraps around the sides of the property to provide protection. They do not depend on extending their seawall across the Martin property.