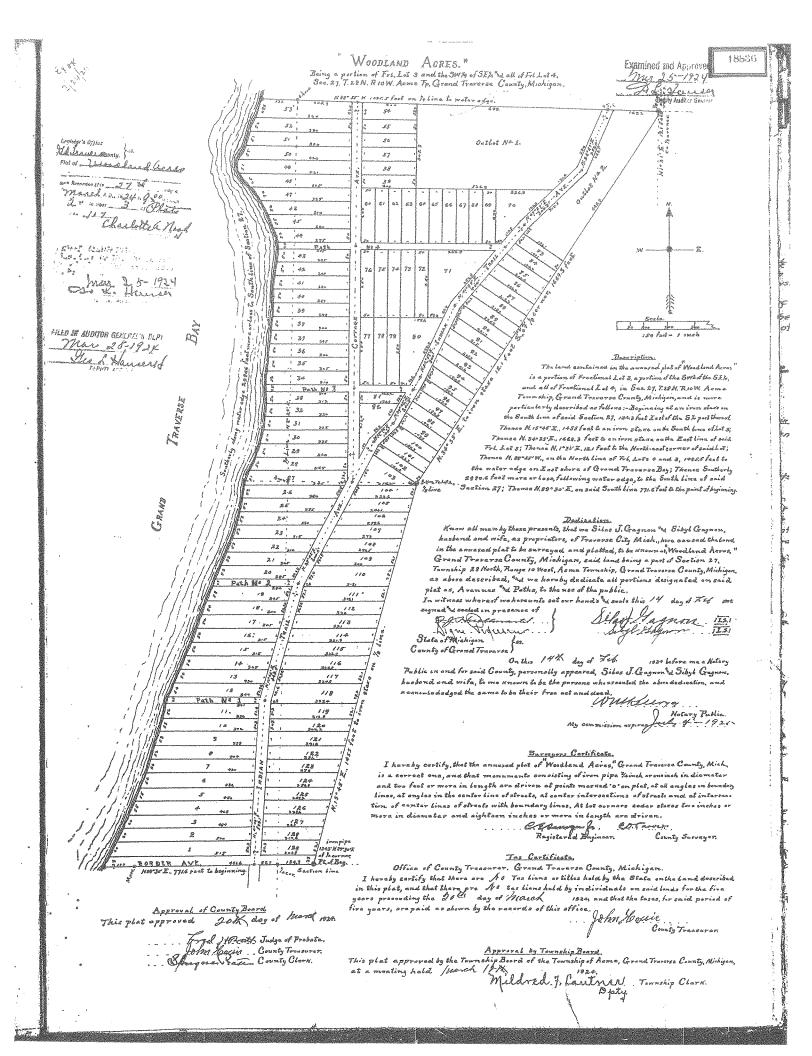

## 1. Continued discussion on Woodland Park Access Deepwater Point Rd.

White informed EGLE received an application for a permit to construct a riprap shoreline protection for the Martin property. They will not give authorization since the seawall extends beyond their property within the adjacent public access. The wall is 35 feet longer than the 100 feet in the permit. The township would need to give approval to EGLE for the seawall before the authorization of the permit can be given.

White said Neil Schock with EGLE felt a 6-foot wide path to the water edge for the public access would work and bring the riprap up to that point. He will follow up with him right away.

Motion by Scott for Acme Township acknowledges that the Martin family has replaced the existing approximate 133 feet of seawall which includes about 108 feet on their property and an approximate 25 feet of Acme Township's public access. Furthermore, Acme Township will approve a minimum six-foot wide opening in the public access if and when EGLE approves a revised drawing improving the rough concept shown to the Acme Township Board at this evening's meeting, supported by Dye. Roll Call Motion carried unanimously.

In summary, there are significantly more facts in this situation, and some of them appear to contradict Mr. Martin's DEQ permit application and his letter to the township.

In 2016 Mr. Martin applied for a DEQ permit to construct a "same for same" seawall. His approved sketch shows a wall 48" tall [ SEE PLAN ]. During my visit I measured the height of the new wooden wall at 5.5 feet on the water side. That does not comply with the DEQ permit. The water depth was four feet. The wall height on the land side is 20" above the ground. According to the DEQ permit application [ ATTACH ] the proposed rip-rap consists of approximately 100 tons of boulders, each 2 to 4 feet in diameter. They will extend 8 feet into the water, possibly further.

I am attaching the January 24 2020 Army Great Lakes 5 year water level forecast. As you know, lake levels vary according to a regular cycle. The forecast predicts we are near peak and levels will begin a downward trend next year.

From the google earth images, attached, in 2012 the Martin house was 133 feet from the water. The wall is approximately 90 feet from the house.

My photos show hazards on and adjacent to the new wall. Anchor bolts 3" to 6" in length protrude on the shore side. There are also exposed anchor cables, some above the sand.