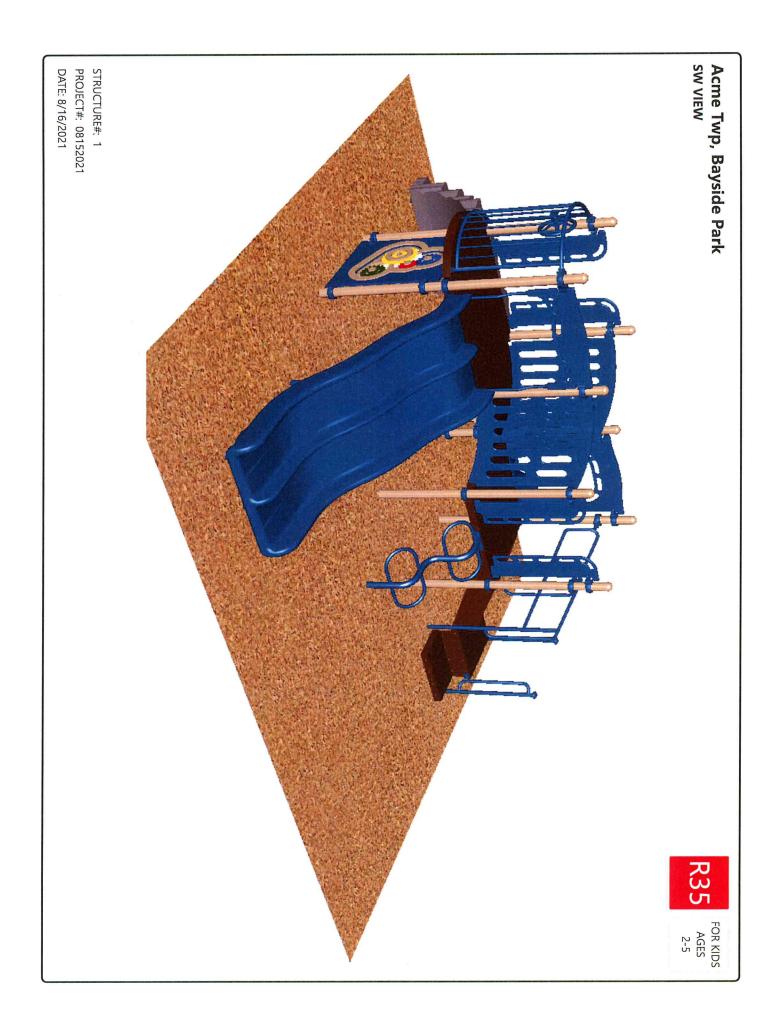

#### 1. Bayside Playground Expansion

Chairman Wielenga opened the discussion regarding customizing the features of the proposed playground. Referencing the Playcraft catalog, Committee members voiced their suggestions for the ages 2- to 5-year-old play area and the ages 5- to 12-year-old play area. It was agreed that it is best to avoid surfaces that may become slippery, to select more

durable materials that are less prone to damage/breakage, and to not include noisy attachments such as a xylophone. Based on the agreed upon features, Chairman Wielenga will go back to Josh Cartwright, Play Environments Design consultant, with the new configuration and request an updated rendering of the playground. The timeline for the playground installation will be 1) finalize what features will be included, 2) present a visual rendering for the community, and 3) seek funding for the project. Chairman Wielenga stated that Playcraft prices are scheduled to increase in January 2022.

#### 1. Bayside Playground Expansion

Morrison met Josh Cartwright at Bayside to review additional options. Josh Cartright made a site plan for some structures and swings. Josh Cartright recommended an elevated play surface so 12"-16" of crushed concrete can be put under for dealing with water issues due to be located so close to the Bay. Additional discussion on ADA access to the different play areas with the elevated surface was discussed.

The first design gives area and space and a good start point so figure out price and what is needed/wanted in the play area.

Hefner is glad to see a plan.

Morrison asked Committee to look over the plans and ideas so there can be additional discussion at the next meeting (September).

Discussion on future price increases 7% higher than last year and what does the Township currently have available.