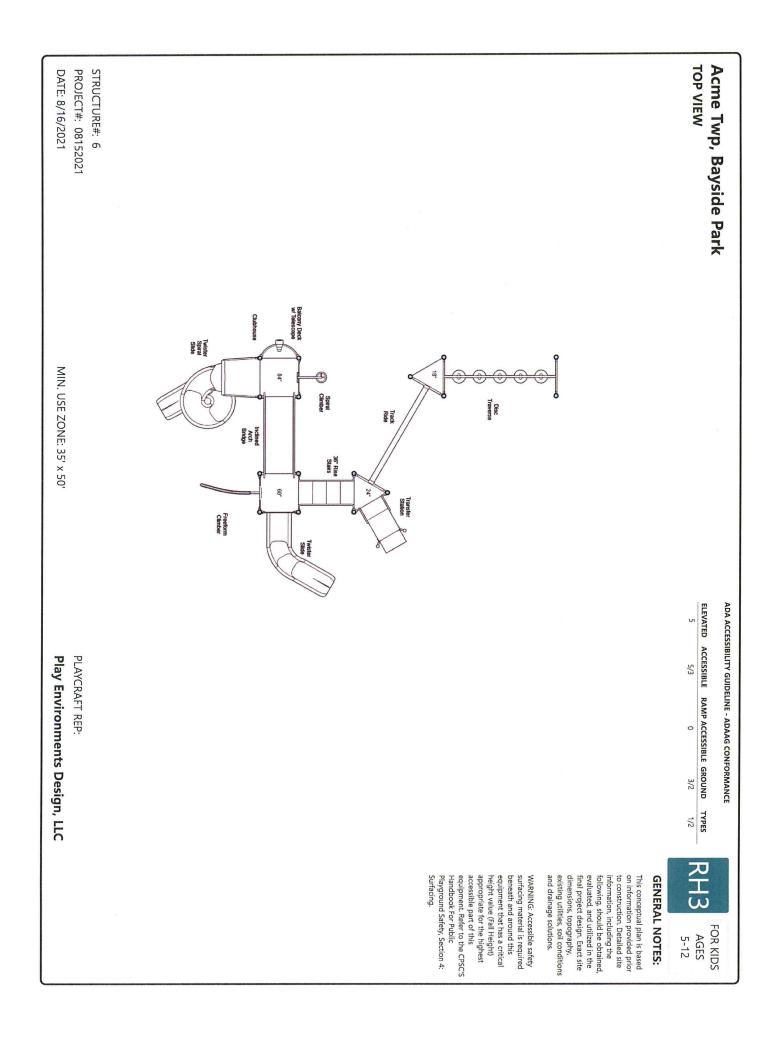

#### 1. Bayside Playground Expansion

Chairman Wielenga opened the discussion regarding customizing the features of the proposed playground. Referencing the Playcraft catalog, Committee members voiced their suggestions for the ages 2- to 5-year-old play area and the ages 5- to 12-year-old play area. It was agreed that it is best to avoid surfaces that may become slippery, to select more

durable materials that are less prone to damage/breakage, and to not include noisy attachments such as a xylophone. Based on the agreed upon features, Chairman Wielenga will go back to Josh Cartwright, Play Environments Design consultant, with the new configuration and request an updated rendering of the playground. The timeline for the playground installation will be 1) finalize what features will be included, 2) present a visual rendering for the community, and 3) seek funding for the project. Chairman Wielenga stated that Playcraft prices are scheduled to increase in January 2022.

#### 1. Bayside Playground Expansion

Morrison met Josh Cartwright at Bayside to review additional options. Josh Cartright made a site plan for some structures and swings. Josh Cartright recommended an elevated play surface so 12"-16" of crushed concrete can be put under for dealing with water issues due to be located so close to the Bay. Additional discussion on ADA access to the different play areas with the elevated surface was discussed.

The first design gives area and space and a good start point so figure out price and what is needed/wanted in the play area.

Hefner is glad to see a plan.

Morrison asked Committee to look over the plans and ideas so there can be additional discussion at the next meeting (September).