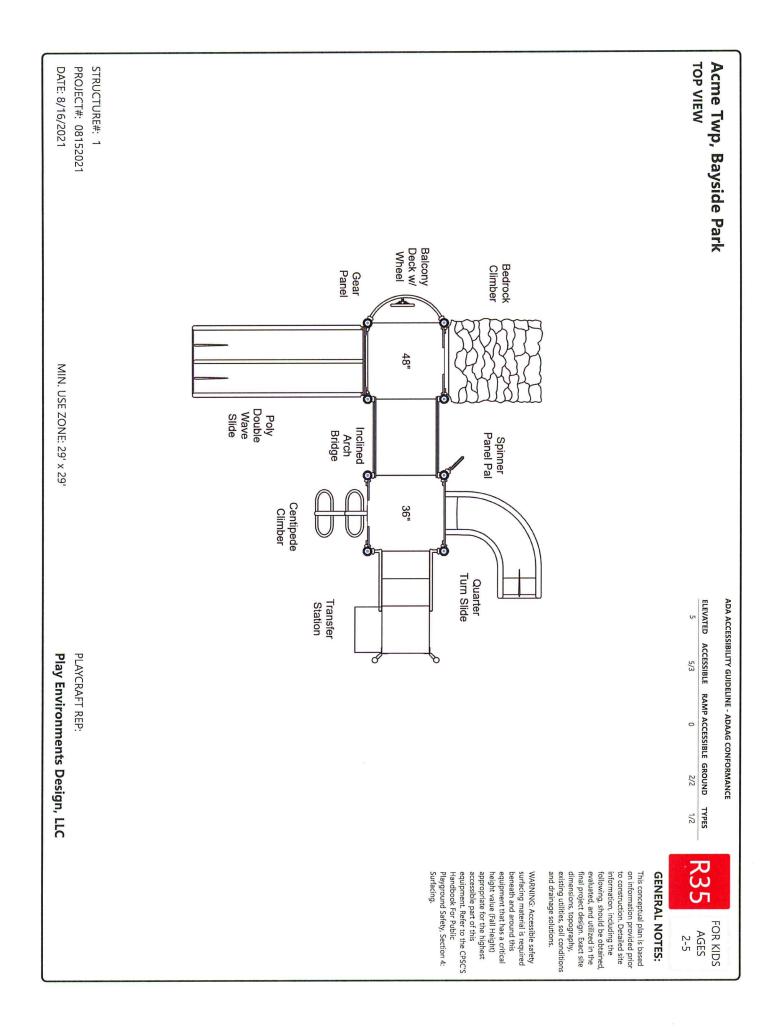

#### 1. Bayside Playground Expansion

Chairman Wielenga opened the discussion regarding customizing the features of the proposed playground. Referencing the Playcraft catalog, Committee members voiced their suggestions for the ages 2- to 5-year-old play area and the ages 5- to 12-year-old play area. It was agreed that it is best to avoid surfaces that may become slippery, to select more

durable materials that are less prone to damage/breakage, and to not include noisy attachments such as a xylophone. Based on the agreed upon features, Chairman Wielenga will go back to Josh Cartwright, Play Environments Design consultant, with the new configuration and request an updated rendering of the playground. The timeline for the playground installation will be 1) finalize what features will be included, 2) present a visual rendering for the community, and 3) seek funding for the project. Chairman Wielenga stated that Playcraft prices are scheduled to increase in January 2022.

#### 1. Bayside Playground Expansion

Morrison met Josh Cartwright at Bayside to review additional options. Josh Cartright made a site plan for some structures and swings. Josh Cartright recommended an elevated play surface so 12"-16" of crushed concrete can be put under for dealing with water issues due to be located so close to the Bay. Additional discussion on ADA access to the different play areas with the elevated surface was discussed.

The first design gives area and space and a good start point so figure out price and what is needed/wanted in the play area.

Hefner is glad to see a plan.

Morrison asked Committee to look over the plans and ideas so there can be additional discussion at the next meeting (September).

Discussion on future price increases 7% higher than last year and what does the Township currently have available.