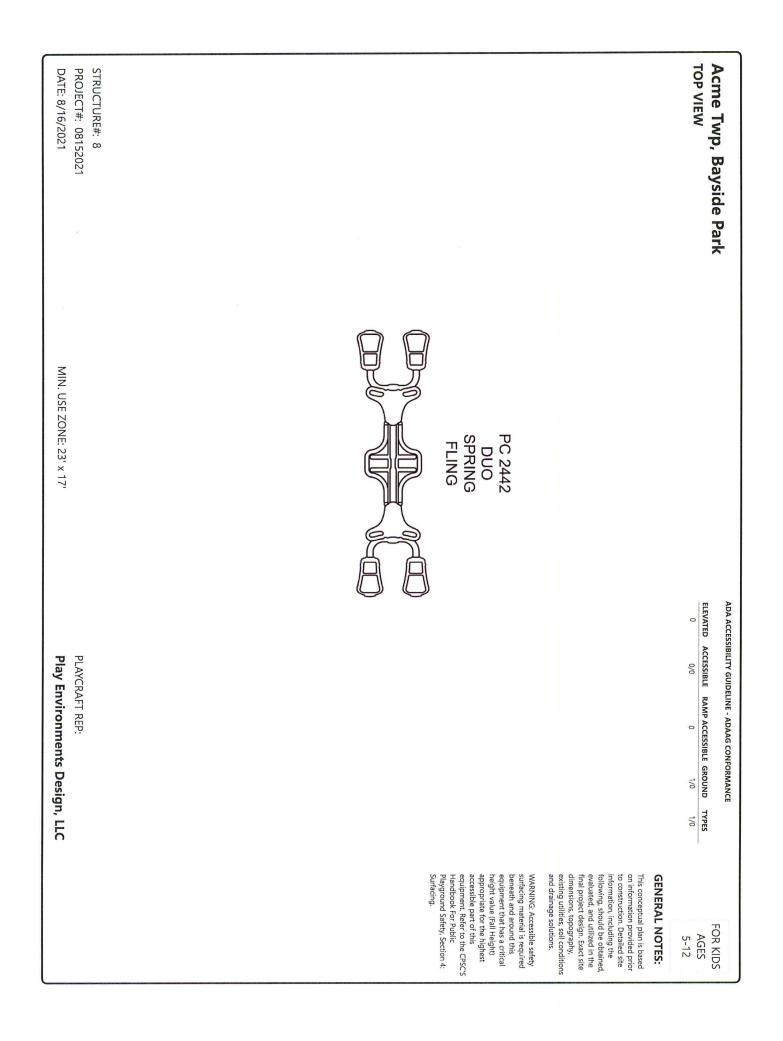

#### 1. Bayside Playground Expansion

Chairman Wielenga opened the discussion regarding customizing the features of the proposed playground. Referencing the Playcraft catalog, Committee members voiced their suggestions for the ages 2- to 5-year-old play area and the ages 5- to 12-year-old play area. It was agreed that it is best to avoid surfaces that may become slippery, to select more

durable materials that are less prone to damage/breakage, and to not include noisy attachments such as a xylophone. Based on the agreed upon features, Chairman Wielenga will go back to Josh Cartwright, Play Environments Design consultant, with the new configuration and request an updated rendering of the playground. The timeline for the playground installation will be 1) finalize what features will be included, 2) present a visual rendering for the community, and 3) seek funding for the project. Chairman Wielenga stated that Playcraft prices are scheduled to increase in January 2022.

#### 1. Bayside Playground Expansion

Morrison met Josh Cartwright at Bayside to review additional options. Josh Cartright made a site plan for some structures and swings. Josh Cartright recommended an elevated play surface so 12"-16" of crushed concrete can be put under for dealing with water issues due to be located so close to the Bay. Additional discussion on ADA access to the different play areas with the elevated surface was discussed.

The first design gives area and space and a good start point so figure out price and what is needed/wanted in the play area.

Hefner is glad to see a plan.

Morrison asked Committee to look over the plans and ideas so there can be additional discussion at the next meeting (September).