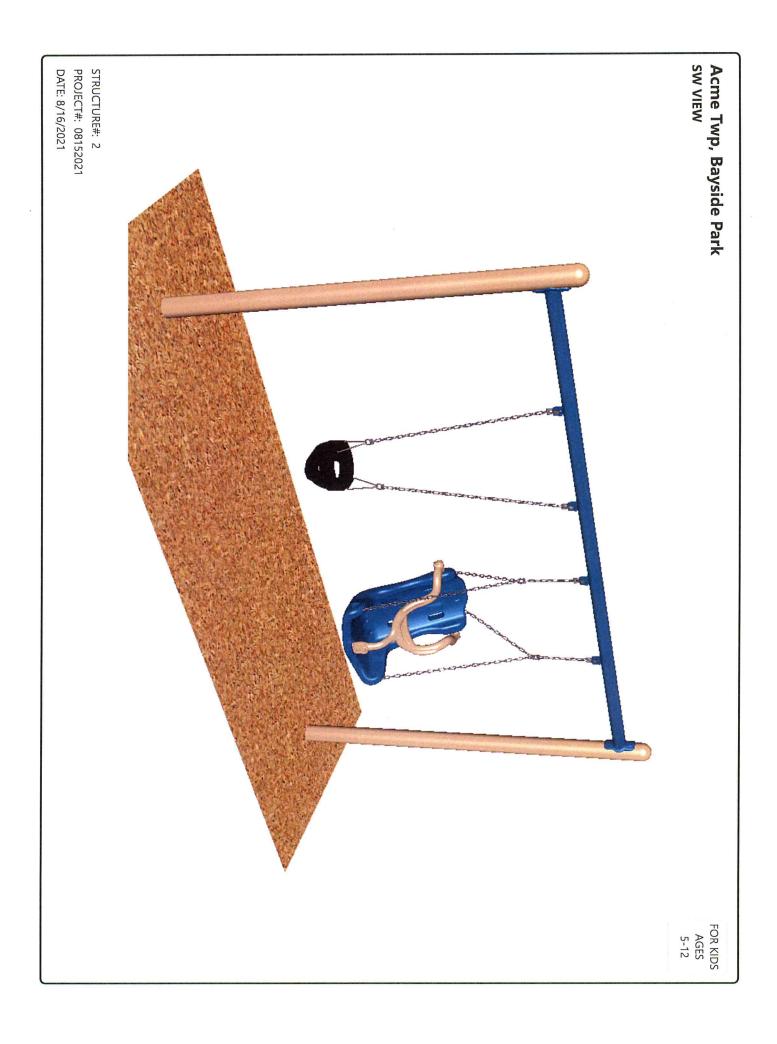

#### 1. Bayside Playground Expansion

Chairman Wielenga opened the discussion regarding customizing the features of the proposed playground. Referencing the Playcraft catalog, Committee members voiced their suggestions for the ages 2- to 5-year-old play area and the ages 5- to 12-year-old play area. It was agreed that it is best to avoid surfaces that may become slippery, to select more

durable materials that are less prone to damage/breakage, and to not include noisy attachments such as a xylophone. Based on the agreed upon features, Chairman Wielenga will go back to Josh Cartwright, Play Environments Design consultant, with the new configuration and request an updated rendering of the playground. The timeline for the playground installation will be 1) finalize what features will be included, 2) present a visual rendering for the community, and 3) seek funding for the project. Chairman Wielenga stated that Playcraft prices are scheduled to increase in January 2022.

#### 1. Bayside Playground Expansion

Morrison met Josh Cartwright at Bayside to review additional options. Josh Cartright made a site plan for some structures and swings. Josh Cartright recommended an elevated play surface so 12"-16" of crushed concrete can be put under for dealing with water issues due to be located so close to the Bay. Additional discussion on ADA access to the different play areas with the elevated surface was discussed.

The first design gives area and space and a good start point so figure out price and what is needed/wanted in the play area.

Hefner is glad to see a plan.

Morrison asked Committee to look over the plans and ideas so there can be additional discussion at the next meeting (September).

Discussion on future price increases 7% higher than last year and what does the Township currently have available.