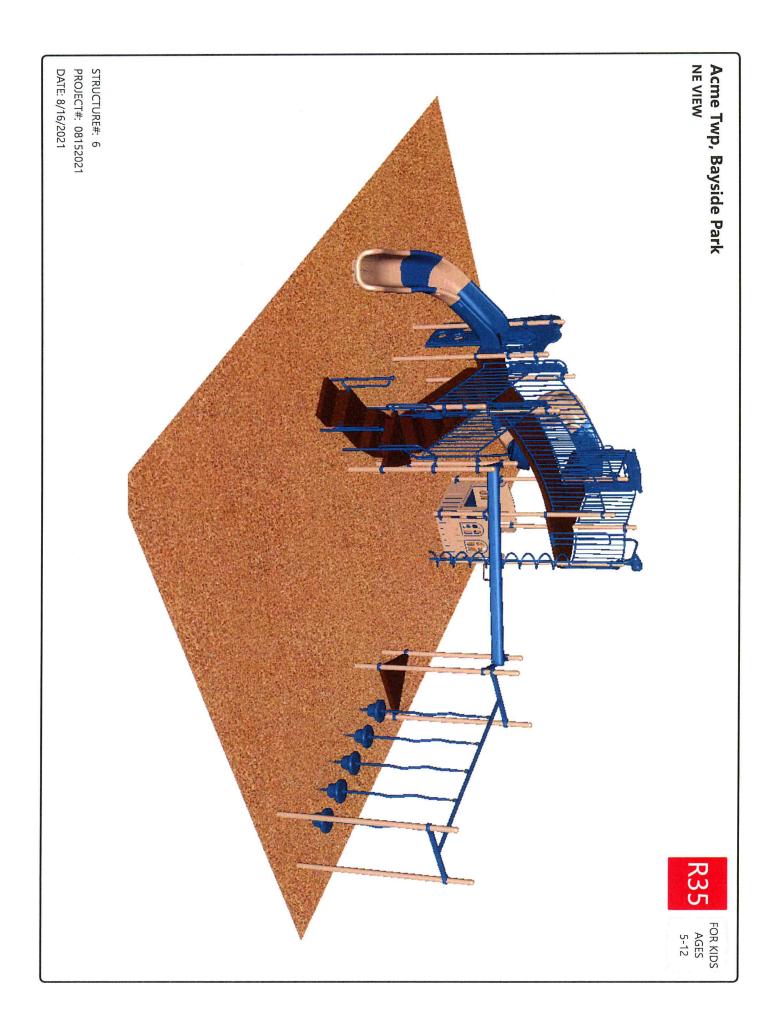

|                                                                                                                                                                                                                                                                                                                                                                                                                                                                                                                                                                                         | PLAYCRAFT REP:<br><b>Play Environments Design, LLC</b>                                                                 | MIN. USE ZONE: 25' x 26'     | STRUCTURE#: 7<br>PROJECT#: 08152021<br>DATE: 8/16/2021 |
|-----------------------------------------------------------------------------------------------------------------------------------------------------------------------------------------------------------------------------------------------------------------------------------------------------------------------------------------------------------------------------------------------------------------------------------------------------------------------------------------------------------------------------------------------------------------------------------------|------------------------------------------------------------------------------------------------------------------------|------------------------------|--------------------------------------------------------|
| <b>GENERAL NOTES:</b><br>This conceptual plan is based<br>on information provided prior<br>to construction. Detailed site<br>information, including the<br>following, should be obtained,<br>evaluated, and utilized in the<br>final project design. Exact site<br>dimensions, topography,<br>surfacing material is required<br>beneath and around this<br>equipment that has a critical<br>height value (Fall Height)<br>appropriate for the highest<br>accessible part of this<br>equipment. Refer to the CPSC'S<br>Handbook For Public<br>Playround Safety, Section 4:<br>Surfacing. |                                                                                                                        | INCLUSIVE MERRY-<br>GO-ROUND |                                                        |
| FOR KIDS<br>AGES<br>5-12                                                                                                                                                                                                                                                                                                                                                                                                                                                                                                                                                                | ADA ACCESSIBILITY GUIDELINE - ADAAG CONFORMANCE<br>ELEVATED ACCESSIBLE RAMP ACCESSIBLE GROUND TYPES<br>0 0/0 0 1/0 1/0 |                              | Acme Twp, Bayside Park<br>TOP VIEW                     |