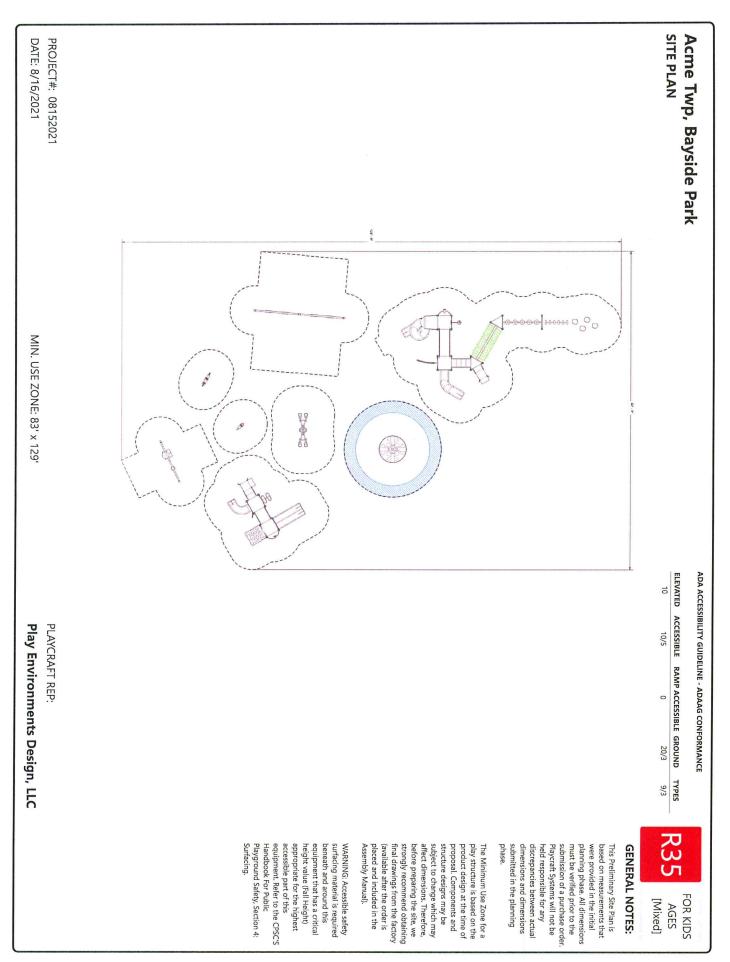

#### 1. Bayside Playground Expansion

Chairman Wielenga opened the discussion regarding customizing the features of the proposed playground. Referencing the Playcraft catalog, Committee members voiced their suggestions for the ages 2- to 5-year-old play area and the ages 5- to 12-year-old play area. It was agreed that it is best to avoid surfaces that may become slippery, to select more

durable materials that are less prone to damage/breakage, and to not include noisy attachments such as a xylophone. Based on the agreed upon features, Chairman Wielenga will go back to Josh Cartwright, Play Environments Design consultant, with the new configuration and request an updated rendering of the playground. The timeline for the playground installation will be 1) finalize what features will be included, 2) present a visual rendering for the community, and 3) seek funding for the project. Chairman Wielenga stated that Playcraft prices are scheduled to increase in January 2022.

#### 1. Bayside Playground Expansion

Morrison met Josh Cartwright at Bayside to review additional options. Josh Cartright made a site plan for some structures and swings. Josh Cartright recommended an elevated play surface so 12"-16" of crushed concrete can be put under for dealing with water issues due to be located so close to the Bay. Additional discussion on ADA access to the different play areas with the elevated surface was discussed.

The first design gives area and space and a good start point so figure out price and what is needed/wanted in the play area.

Hefner is glad to see a plan.

Morrison asked Committee to look over the plans and ideas so there can be additional discussion at the next meeting (September).

Discussion on future price increases 7% higher than last year and what does the Township currently have available.