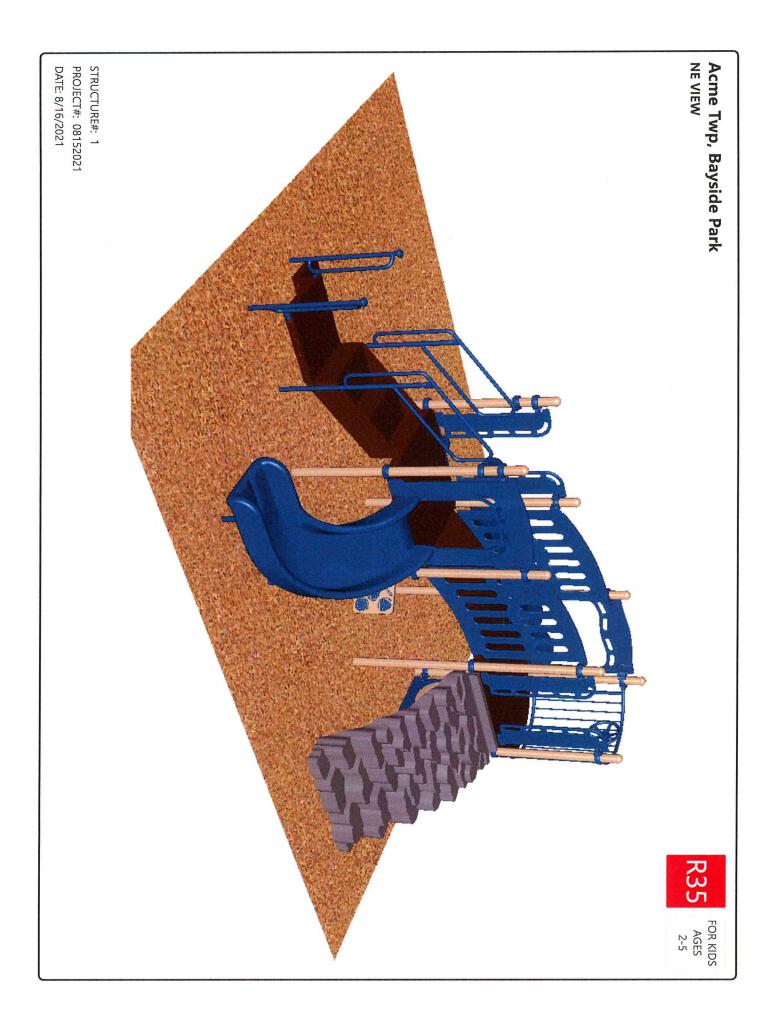

#### 1. Bayside Playground Expansion

Chairman Wielenga opened the discussion regarding customizing the features of the proposed playground. Referencing the Playcraft catalog, Committee members voiced their suggestions for the ages 2- to 5-year-old play area and the ages 5- to 12-year-old play area. It was agreed that it is best to avoid surfaces that may become slippery, to select more

durable materials that are less prone to damage/breakage, and to not include noisy attachments such as a xylophone. Based on the agreed upon features, Chairman Wielenga will go back to Josh Cartwright, Play Environments Design consultant, with the new configuration and request an updated rendering of the playground. The timeline for the playground installation will be 1) finalize what features will be included, 2) present a visual rendering for the community, and 3) seek funding for the project. Chairman Wielenga stated that Playcraft prices are scheduled to increase in January 2022.

#### 1. Bayside Playground Expansion

Morrison met Josh Cartwright at Bayside to review additional options. Josh Cartright made a site plan for some structures and swings. Josh Cartright recommended an elevated play surface so 12"-16" of crushed concrete can be put under for dealing with water issues due to be located so close to the Bay. Additional discussion on ADA access to the different play areas with the elevated surface was discussed.

The first design gives area and space and a good start point so figure out price and what is needed/wanted in the play area.

Hefner is glad to see a plan.

Morrison asked Committee to look over the plans and ideas so there can be additional discussion at the next meeting (September).

Discussion on future price increases 7% higher than last year and what does the Township currently have available.