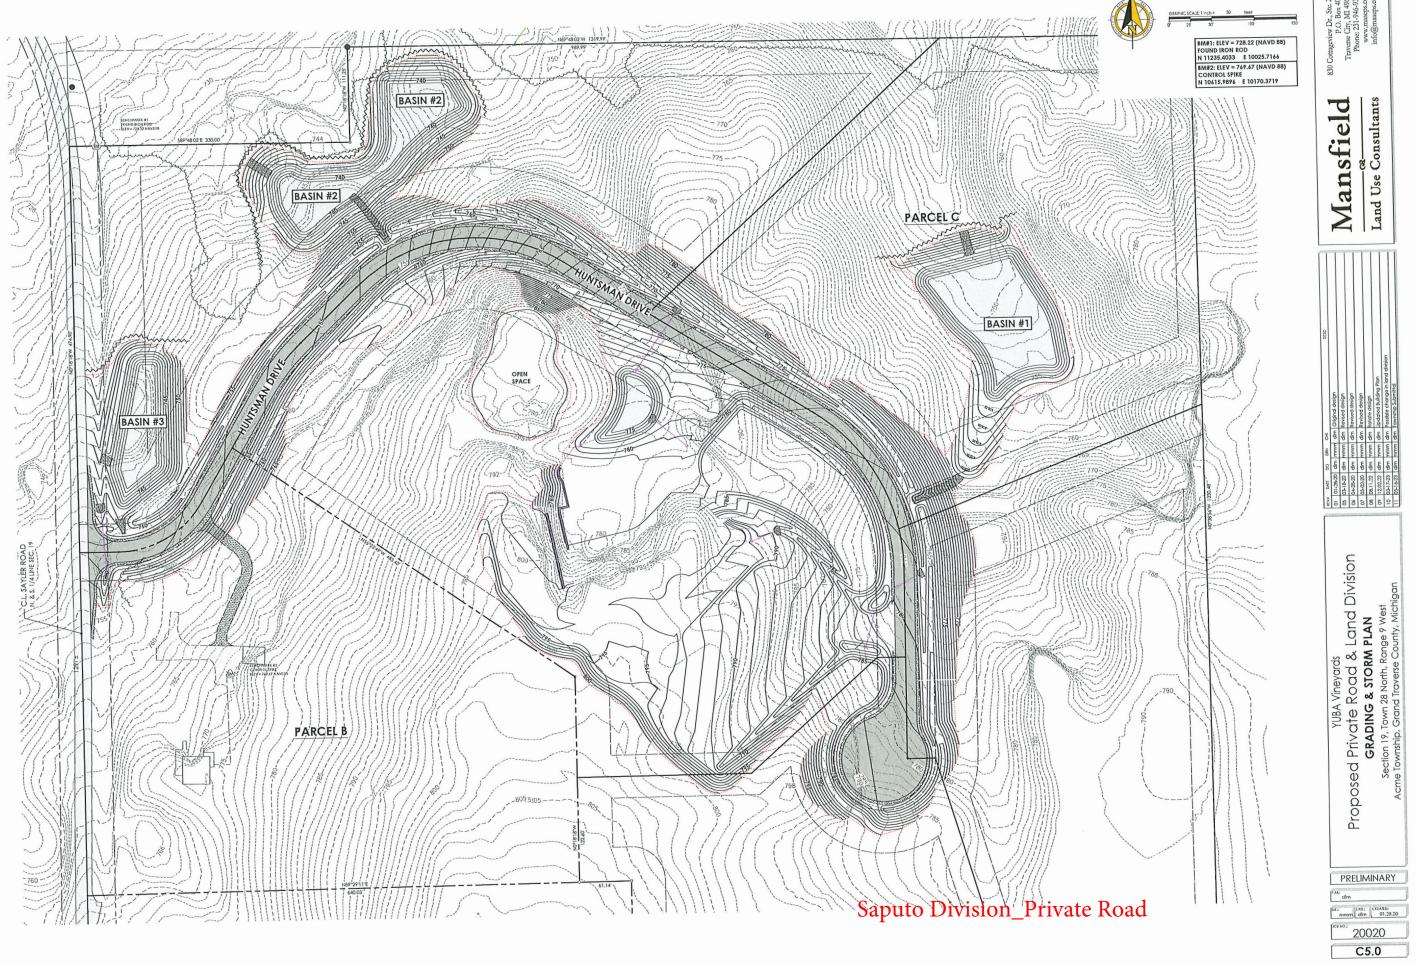

#### 2. Saputo - Proposed Private Road Name

Wolf explained that Mr. Saputo applied for a land division with a private road entering off Sayler Road. Huntsman Drive is the proposed road name and it was approved by the county. No discussion.

Motion by Scott, supported by Swanson, to approve the Saputo private road name as presented. Voice vote. Motion carried unanimously.