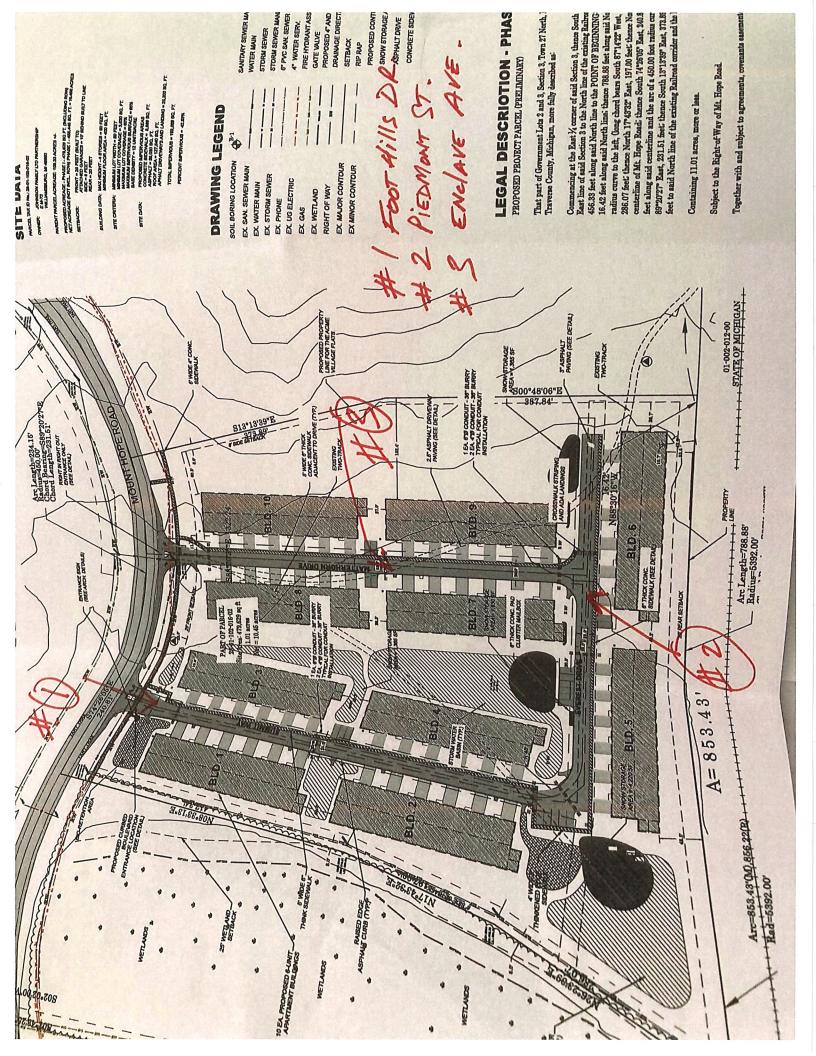

#### 1. Acme Village – Proposed Private Road Names

Wolf summarized the handout included in the packet, identifying proposed names as Foothills Drive,

Piedmont Street, and Enclave Avenue. The Road Commission signed off on these names and the next step is for the township to consider approval. Board discussion occurred briefly.

Motion by Scott, supported by Stevens, to approve Acme Village proposed road names as presented. Voice vote. Motion carried unanimously.