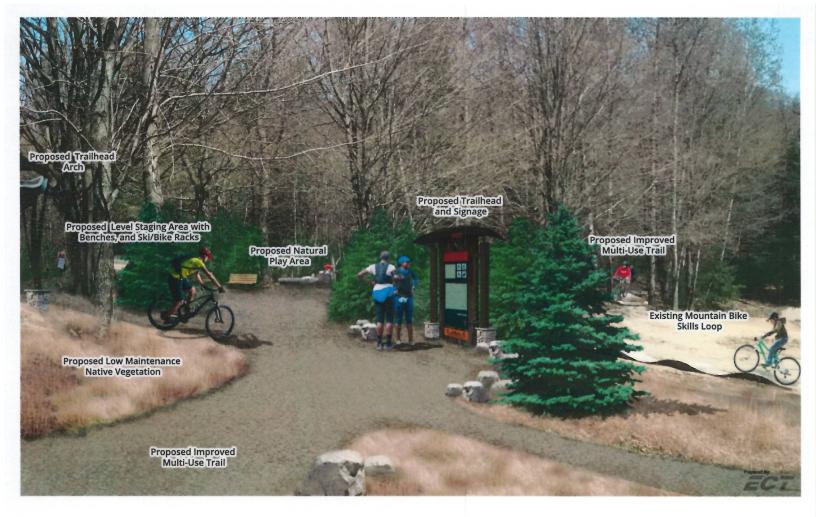

The plan calls for paving the trailhead's dirt parking lot; adding outdoor seating and gathering areas; enhancing the existing warming hut with more space, signage, and a  $^{\otimes}$ fire pit; upgrading stormwater basins and adding bioswales; adding a level staging area with benches and bike/ski racks; adding a new trail archway and signage; and building a natural play area. A new proposed multiuse trail that can accommodate ski grooming equipment would also connect into the existing trail system.